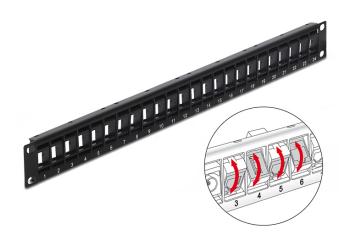

## Description

This Patch Panel by Delock can be mounted in a 19" rack. The rotatable Keystone ports allow for an angled and space saving installation of cables. With its standardized dimensions, the panel is suitable for easy snap-in mounting of 24 Keystone modules.

#### Note

Behind the panel must be enough up and down space to allow the rotation. Due to the narrow design only keystone modules up to max. 17.2 mm width can be used.

### **Specification**

- 24 Keystone ports 19.2 x 14.9 mm
- Rotatable bearing of the Keystone ports
- For mounting in 19" racks, 1 U
- Material: Metal panel with plastic front bezel
- · Color: black
- Dimensions (LxWxH): ca. 482.6 x 44.0 x 11.5 mm