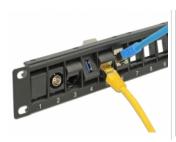

## Description

This Patch Panel by Delock can be mounted in a 19" rack. The rotatable Keystone ports allow for an angled and space saving installation of cables. With its standardized dimensions, the panel is suitable for easy snap-in mounting of 24 Keystone modules.

#### Note

Behind the panel must be enough up and down space to allow the rotation. Due to the narrow design only keystone modules up to max. 17.2 mm width can be used.