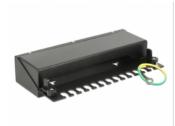

## Description

This patch panel by Delock can be used as a junction box on the wall or in enclosures. Additionally, clips for DIN rail mounting are included. With its standardized dimensions, it is suitable for easy snap-in mounting of twelve Keystone modules.

### **Specification**

- 12 Keystone ports 19.2 x 14.9 mm
- Cable routing 180°
- Shielded
- · Metal housing
- Colour: jet black RAL 9005
- Dimensions (WxHxD): ca. 221 x 44,5 x 112,5 mm