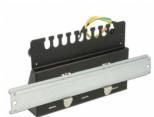

## Description

This patch panel by Delock can be used as a junction box on the wall or in enclosures. Additionally, clips for DIN rail mounting are included. With its standardized dimensions, it is suitable for easy snap-in mounting of twelve Keystone modules.

#### Package content

- · Keystone Patch Panel
- 2 DIN-rail clips
- 2 screws
- 12 cable ties