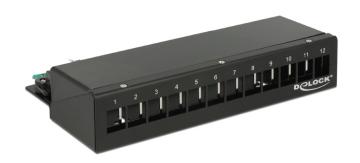

# Delock Keystone Desktop Patch Panel 12 Port black

## Description

This patch panel by Delock can be used as a junction box on the wall or in enclosures. Additionally, clips for DIN rail mounting are included. With its standardized dimensions, it is suitable for easy snap-in mounting of twelve Keystone modules.

### **Specification**

- 12 Keystone ports 19.2 x 14.9 mm
- Cable routing 180°
- Shielded
- · Metal housing
- Colour: jet black RAL 9005
- Dimensions (WxHxD): ca. 221 x 44,5 x 112,5 mm