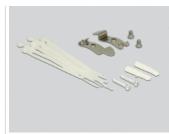

#### Package content

- · Keystone Patch Panel
- 2 DIN-rail clips
- 2 screws
- 8 cable ties