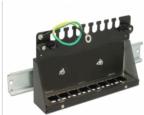

## Description

This patch panel by Delock can be used as a junction box on the wall or in enclosures. Additionally, clips for DIN rail mounting are included. With its standardized dimensions, it is suitable for easy snap-in mounting of eight Keystone modules.

#### Package content

- · Keystone Patch Panel
- 2 DIN-rail clips
- 2 screws
- 8 cable ties