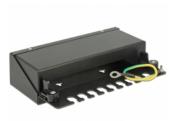

## Description

This patch panel by Delock can be used as a junction box on the wall or in enclosures. Additionally, clips for DIN rail mounting are included. With its standardized dimensions, it is suitable for easy snap-in mounting of eight Keystone modules.

#### Package content

- · Keystone Patch Panel
- 2 DIN-rail clips
- 2 screws
- 8 cable ties