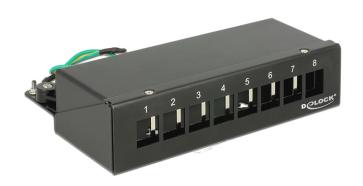

# Delock Keystone Desktop Patch Panel 8 Port black

## Description

This patch panel by Delock can be used as a junction box on the wall or in enclosures. Additionally, clips for DIN rail mounting are included. With its standardized dimensions, it is suitable for easy snap-in mounting of eight Keystone modules.

### **Specification**

- 8 Keystone ports 19.2 x 14.9 mm
- Cable routing 180°
- Shielded
- · Metal housing
- Colour: jet black RAL 9005
- Dimensions (WxHxD): ca. 162 x 44.5 x 112.8 mm