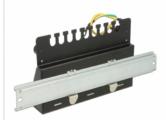

## Description

This patch panel by Delock can be used as a junction box on the wall or in enclosures. Additionally, clips for DIN rail mounting are included. With its standardized dimensions, it is suitable for easy snap-in mounting of eight Keystone modules.

#### Package content

- · Keystone Patch Panel
- 2 DIN-rail clips
- 2 screws
- 8 cable ties