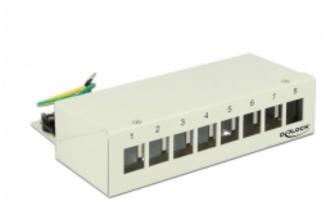

# Delock Keystone Desktop Patch Panel 8 Port grey

## Description

This patch panel by Delock can be used as a junction box on the wall or in enclosures. Additionally, clips for DIN rail mounting are included. With its standardized dimensions, it is suitable for easy snap-in mounting of eight Keystone modules.

### Specification

- 8 Keystone ports 19.2 x 14.9 mm
- Cable routing 180°
- Shielded
- Metal housing
- Colour: light grey RAL 7035
- Dimensions (WxHxD): ca. 162 x 44.5 x 112.8 mm