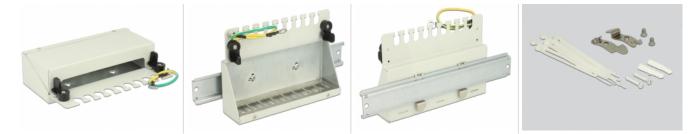

## Description

This patch panel by Delock can be used as a junction box on the wall or in enclosures. Additionally, clips for DIN rail mounting are included. With its standardized dimensions, it is suitable for easy snap-in mounting of eight Keystone modules.

## Package content

- Keystone Patch Panel
- 2 DIN-rail clips
- 2 screws
- 8 cable ties