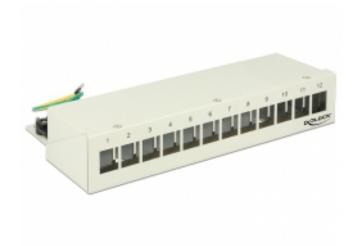

# Delock Keystone Desktop Patch Panel 12 Port grey

## Description

This patch panel by Delock can be used as a junction box on the wall or in enclosures. Additionally, clips for DIN rail mounting are included. With its standardized dimensions, it is suitable for easy snap-in mounting of twelve Keystone modules.

### **Specification**

- 12 Keystone ports 19.2 x 14.9 mm
- Cable routing 180°
- Shielded
- · Metal housing
- Colour: light grey RAL 7035
- Dimensions (WxHxD): ca. 221 x 44.5 x 112.5 mm