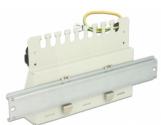

## Description

This patch panel by Delock can be used as a junction box on the wall or in enclosures. Additionally, clips for DIN rail mounting are included. With its standardized dimensions, it is suitable for easy snap-in mounting of twelve Keystone modules.

### Package content

- Keystone Patch Panel
- 2 DIN-rail clips
- 2 screws
- 12 cable ties