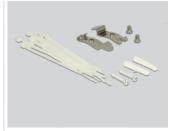

### Package content

- Keystone Patch Panel
- 2 DIN-rail clips
- 2 screws
- 12 cable ties