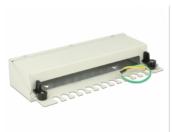

## Description

This patch panel by Delock can be used as a junction box on the wall or in enclosures. Additionally, clips for DIN rail mounting are included. With its standardized dimensions, it is suitable for easy snap-in mounting of twelve Keystone modules.

### **Specification**

- 12 Keystone ports 19.2 x 14.9 mm
- Cable routing 180°
- Shielded
- · Metal housing
- Colour: light grey RAL 7035
- Dimensions (WxHxD): ca. 221 x 44.5 x 112.5 mm