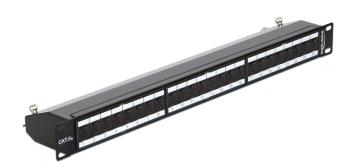

# Delock 19" Patch Panel 24 Port Cat.6A black

# Description

This Patch Panel by Delock can be mounted in a 19" rack. At the LSA blocks you can install up to 24 network cables with a punch down tool.

### Specification

- Connectors: external: 24 x RJ45 jack with dust cover internal: LSA block
- For mounting in 19" racks, 1U
- Cable routing 180°
- Shielded (Cat.6)
- Compliant with Cat.6<sub>A</sub> requirements of ISO/IEC 11801 Edition 2.2, EN 50173-1:2011 and EN 60603-7-51, Cat.6A of ANSI/TIA 568-C.2
- TIA-568A/B pinout
- Cable diameter up to 0.644 mm (22 26 AWG)
- · For solid or stranded wire
- Metal housing
- Printed name plate
- Colour: jet black RAL 9005
- Dimensions (LxWxH): ca. 483 x 109 x 44 mm