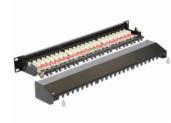

# Description

This Patch Panel by Delock can be mounted in a 19" rack. At the LSA blocks you can install up to 24 network cables with a punch down tool.

### Specification

- Connectors: external: 24 x RJ45 jack with dust cover internal: LSA block
- For mounting in 19" racks, 1U
- Cable routing 180°
- Shielded (Cat.6)
- Compliant with Cat.6<sub>A</sub> requirements of ISO/IEC 11801 Edition 2.2, EN 50173-1:2011 and EN 60603-7-51, Cat.6A of ANSI/TIA 568-C.2
- TIA-568A/B pinout
- Cable diameter up to 0.644 mm (22 26 AWG)
- · For solid or stranded wire
- Metal housing
- Printed name plate
- Colour: jet black RAL 9005
- Dimensions (LxWxH): ca. 483 x 109 x 44 mm