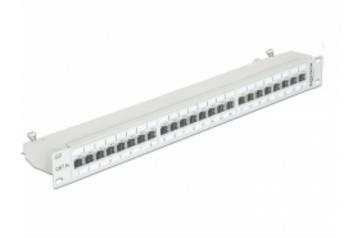

# Delock 19" Patch Panel 24 Port Cat.6A grey

## Description

This Patch Panel by Delock can be mounted in a 19" rack. At the LSA blocks you can install up to 24 network cables with a punch down tool.

### **Specification**

• Connectors:

external: 24 x RJ45 jack with dust cover

internal: LSA block

- For mounting in 19" racks, 1U
- Cable routing 180°
- · Shielded (Cat.6)
- Compliant with Cat.6<sub>A</sub> requirements of ISO/IEC 11801 Edition 2.2, EN 50173-1:2011 and EN 60603-7-51, Cat.6A of ANSI/TIA 568-C.2
- TIA-568A/B pinout
- Cable diameter up to 0.644 mm (22 26 AWG)
- For solid or stranded wire
- · Metal housing
- · Printed name plate
- Colour: light grey RAL 7035
- Dimensions (LxWxH): ca. 483 x 109 x 44 mm