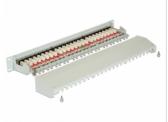

## Description

This Patch Panel by Delock can be mounted in a 19" rack. At the LSA blocks you can install up to 24 network cables with a punch down tool.

### **Specification**

• Connectors:

external: 24 x RJ45 jack with dust cover

internal: LSA block

- For mounting in 19" racks, 1U
- Cable routing 180°
- · Shielded (Cat.6)
- Compliant with Cat.6<sub>A</sub> requirements of ISO/IEC 11801 Edition 2.2, EN 50173-1:2011 and EN 60603-7-51, Cat.6A of ANSI/TIA 568-C.2
- TIA-568A/B pinout
- Cable diameter up to 0.644 mm (22 26 AWG)
- For solid or stranded wire
- · Metal housing
- · Printed name plate
- Colour: light grey RAL 7035
- Dimensions (LxWxH): ca. 483 x 109 x 44 mm