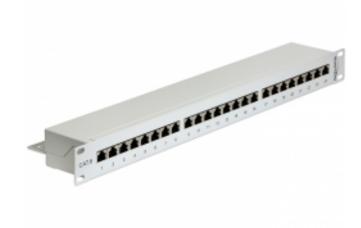

# Delock 19" Patch Panel 24 Port Cat.6 grey

### Description

This Patch Panel by Delock can be mounted in a 19" rack. At the LSA blocks you can install up to 24 network cables with a punch down tool.

#### **Specification**

• Connectors:

external: 24 x RJ45 jack internal: LSA block

- For mounting in 19" racks, 1 U
- Cable routing 180°
- · Shielded (Cat.6)
- Compliant with Cat.6 Class E requirements of ISO/IEC 11801, EN 50173, Cat.6 of ANSI/TIA 568 B.2-1
- TIA-568A/B pinout
- Cable diameter up to 0.644 mm (22 ~ 26 AWG)
- For solid or stranded wire
- · Metal housing
- Colour: light grey RAL 7035
- Dimensions (LxWxH): ca. 483 x 109 x 44 mm