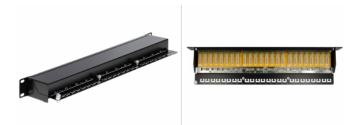

# Delock 19" Patch Panel 24 Port Cat.6 black

## Description

This Patch Panel by Delock can be mounted in a 19" rack. At the LSA blocks you can install up to 24 network cables with a punch down tool.

ltem no. 43298

EAN: 4043619432981

Country of origin: China

### Specification

- Connectors: external: 24 x RJ45 jack internal: LSA block
- For mounting in 19" racks, 1 U
- Cable routing 180°
- Shielded (Cat.6)
- Compliant with Cat.6 Class E requirements of ISO/IEC 11801, EN 50173, Cat.6 of ANSI/TIA 568 B.2-1
- TIA-568A/B pinout
- · Cable diameter up to 0.644 mm (22 ~ 26 AWG)
- · For solid or stranded wire
- Metal housing
- Colour: jet black RAL 9005
- Dimensions (LxWxH): ca. 483 x 109 x 44 mm