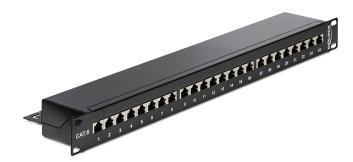

# Delock 19" Patch Panel 24 Port Cat.6 black

## Description

This Patch Panel by Delock can be mounted in a 19" rack. At the LSA blocks you can install up to 24 network cables with a punch down tool.

ltem no. 43298

EAN: 4043619432981

Country of origin: China

### Specification

- Connectors: external: 24 x RJ45 jack internal: LSA block
- For mounting in 19" racks, 1 U
- Cable routing 180°
- Shielded (Cat.6)
- Compliant with Cat.6 Class E requirements of ISO/IEC 11801, EN 50173, Cat.6 of ANSI/TIA 568 B.2-1
- TIA-568A/B pinout
- · Cable diameter up to 0.644 mm (22 ~ 26 AWG)
- · For solid or stranded wire
- Metal housing
- Colour: jet black RAL 9005
- Dimensions (LxWxH): ca. 483 x 109 x 44 mm