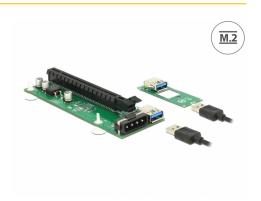

## **Specification**

Connectors:

Motherboard side:

1 x 59 pin M.2 key B+M male

1 x USB 3.0 Type-A female

Riser side:

1 x PCI Express x16

1 x USB 3.0 Type-A female

1 x Molex 4 pin power plug

• Interface: PCIe

• Form factor: M.2 2260

• Suitable for M.2 slot with key M or B based on PCIe

- 3 x capacitors, ensures secure power supply of the graphics card
- 4 x mounting holes on the riser card
- Cable data:

1 x riser cable USB 3.0 Type-A male to male ca. 30 cm (incl. connectors)

- 1 x power cable 4 pin to SATA ca. 20 cm (incl. connectors)
- Dimensions of the riser card (LxWxH): ca. 125 x 49 x 16 mm
- · OS independent, no driver installation necessary