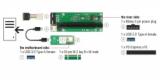

## **Description**

The PCI Express riser card by Delock can be plugged into an M.2 key B or key M slot. Then the x16 PCI Express slot then can be mounted in a different position in the case. This allows a graphics card to be operated in an M.2. By using several riser cards, several graphics cards can be operated simultaneously on one motherboard, e.g. for mining crypto currencies such as Bitcoin, Ethereum or Zcash.

## System requirements

- One free M.2 key M or key B slot
- Power supply with a free SATA power connector

## **Package content**

- M.2 to USB riser card
- USB to PCIe riser card
- USB 3.0 cable
- Power cable
- 4 x spacer