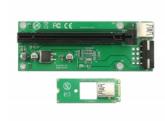

## **Specification**

Connectors:

Motherboard side:

1 x 59 pin M.2 key B+M male

1 x USB 3.0 Type-A female

Riser side:

1 x PCI Express x16

1 x USB 3.0 Type-A female

## **Package content**

- M.2 to USB riser card
- USB to PCIe riser card
- USB 3.0 cable
- Power cable
- 4 x spacer