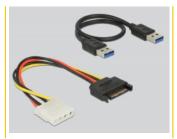

1 x Molex 4 pin power plug

• Interface: PCIe

• Form factor: M.2 2260

• Suitable for M.2 slot with key M or B based on PCIe

- 3 x capacitors, ensures secure power supply of the graphics card
- 4 x mounting holes on the riser card
- Cable data:

1 x riser cable USB 3.0 Type-A male to male ca. 30 cm (incl. connectors)

- 1 x power cable 4 pin to SATA ca. 20 cm (incl. connectors)
- Dimensions of the riser card (LxWxH): ca. 125 x 49 x 16 mm
- · OS independent, no driver installation necessary