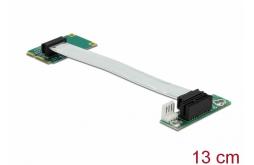

## Description

This riser card by Delock allows the connection of a PCI Express x1 card to the mini PCI Express slot of the motherboard. The flexible cable allows a space-saving installation inside the computer case.

## **Specification**

- Connectors:
  - 1 x Mini PCI Express >
  - 1 x PCI Express x1 slot
  - 1 x 4 pin Floppy male
- With flexible cable 13 cm
- · Left insertion
- Operating temperature: 0 °C ~ 60 °C