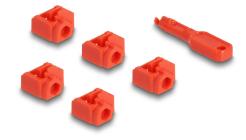

# Delock RJ45 Port Blocker Set for RJ45 jack 10 pieces

### Package content

- 10 x RJ45 port blocker
- 1 x lock tool