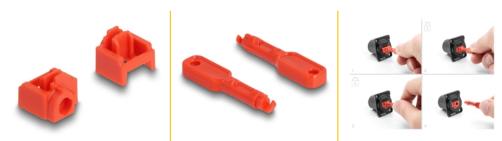

#### Description

With this RJ45 port blocker set by Delock RJ45 ports can be secured against unauthorized access.

Therefor plug a port blocker into the RJ45 female port and lock with the key – the female port is locked now. An access through a cable is not possible anymore. To open the lock, the included tool is required.