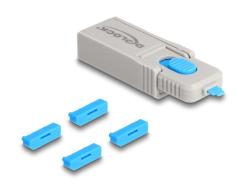

# Delock DisplayPort Port Blocker Set for DisplayPort female ports 4 pieces + lock tool

#### **Description**

With this DisplayPort port blocker set by Delock DisplayPort ports can be secured against unauthorized access. The **port blockers housed inside the tool** are placed on the tip, pushed into the DisplayPort port and block the DisplayPort socket. A total of 4 DisplayPort ports can be blocked with the set. Access by cables or similar to the port are then no longer possible. To open the lock, the included tool is required.

#### Package content

- 4 x DisplayPort port blocker
- 1 x lock tool