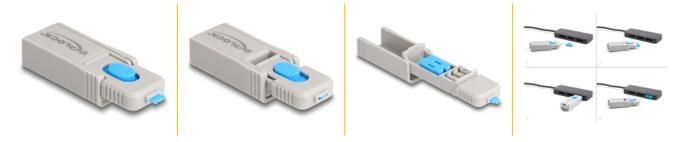

#### **Description**

With this DisplayPort port blocker set by Delock DisplayPort ports can be secured against unauthorized access. The **port blockers housed inside the tool** are placed on the tip, pushed into the DisplayPort port and block the DisplayPort socket. A total of 4 DisplayPort ports can be blocked with the set. Access by cables or similar to the port are then no longer possible. To open the lock, the included tool is required.

#### Practical design with eyelet

The shape of the tool is reminiscent of a USB stick and, with the eyelet at the rear end, offers the possibility of attaching the port blocker to a key ring, for example.