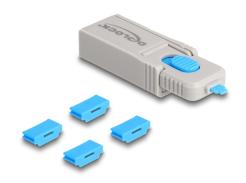

#### **Description**

With this HDMI port blocker set by Delock HDMI ports can be secured against unauthorized access. The **port blockers housed inside the tool** are placed on the tip, pushed into the HDMI port and block the HDMI socket. A total of 4 HDMI ports can be blocked with the set. Access by cables or similar to the port are then no longer possible. To open the lock, the included tool is required.

The shape of the tool is reminiscent of a USB stick and, with the eyelet at the rear end, offers the possibility of attaching the port blocker to a key ring, for example.

#### Package content

- 4 x HDMI port blocker
- 1 x lock tool