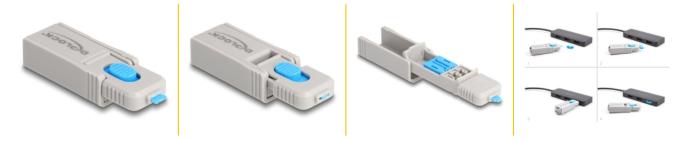

#### **Description**

With this HDMI port blocker set by Delock HDMI ports can be secured against unauthorized access. The **port blockers housed inside the tool** are placed on the tip, pushed into the HDMI port and block the HDMI socket. A total of 4 HDMI ports can be blocked with the set. Access by cables or similar to the port are then no longer possible. To open the lock, the included tool is required.

The shape of the tool is reminiscent of a USB stick and, with the eyelet at the rear end, offers the possibility of attaching the port blocker to a key ring, for example.