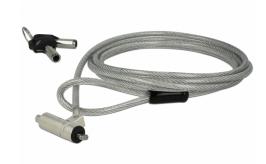

## **Description**

This laptop security lock by Navilock enables to lock different devices e.g. laptop, projector, monitor etc. at any place. The steel cable with its 1.8 m and key lock can be tied easily around objects like chairs, table-leg or anything similar and thus the device will be saved against theft.

## **Specification**

- Steel cable with plastic cover
- Key lock
- Compatible with Noble Wedge (3.2 x 4.5 mm) and HP Elite X2 (3.8 x 6.0 mm) slot
- Cable diameter: ca. 4.5 mm
- Cable length: ca. 1.8 m
- · Colour: silver