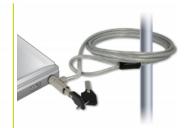

## **Description**

This laptop security lock by Navilock enables to lock different devices e.g. laptop, projector, monitor etc. at any place. The steel cable with its 1.8 m and key lock can be tied easily around objects like chairs, table-leg or anything similar and thus the device will be saved against theft.

### Locking up without a key

Due to the special mechanism of the laptop lock, it is possible to lock up without a key. The appropriate key is only needed for unlocking.