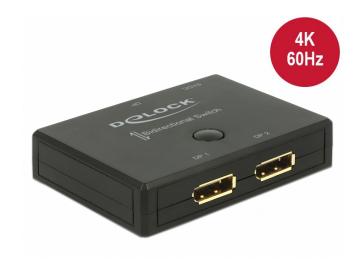

# Delock DisplayPort 2 - 1 Switch bidirectional 4K 60 Hz

#### Description

This DisplayPort switch by Delock is a manual bidirectional switch for connecting different devices with DisplayPort port. This switch offers two different applications.

Up to 2 devices can be connected to a monitor, TV or projector. At the push of a button, the device that is displayed on the screen can be selected.

A DisplayPort device can be connected to up to 2 screens. The screen on which the signal is displayed can be selected at the touch of a button. Simultaneous output to multiple screens is not possible.

#### **Specification**

· Connectors:

Function 1

Input:

2 x DisplayPort 20 pin female

1 x 5 V DC jack 1.35 x 3.5 mm

Output: 1 x DisplayPort 20 pin female

Function 2

Input:

1 x DisplayPort 20 pin female

1 x 5 V DC jack 1.35 x 3.5 mm

Output: 2 x DisplayPort 20 pin female

- DisplayPort port selection by button
- Resolution up to 3840 x 2160 @ 60 Hz (depending on the system and the connected hardware)
- · Plastic housing
- · Colour: black
- Dimensions (LxWxH): ca. 82 x 62 x 17 mm