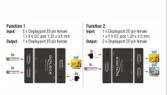

#### Description

This DisplayPort switch by Delock is a manual bidirectional switch for connecting different devices with DisplayPort port. This switch offers two different applications.

Up to 2 devices can be connected to a monitor, TV or projector. At the push of a button, the device that is displayed on the screen can be selected.

A DisplayPort device can be connected to up to 2 screens. The screen on which the signal is displayed can be selected at the touch of a button. Simultaneous output to multiple screens is not possible.

#### **Specification**

· Connectors:

Function 1

Input:

2 x DisplayPort 20 pin female

1 x 5 V DC jack 1.35 x 3.5 mm

Output: 1 x DisplayPort 20 pin female

Function 2

Input:

1 x DisplayPort 20 pin female

1 x 5 V DC jack 1.35 x 3.5 mm

Output: 2 x DisplayPort 20 pin female

- DisplayPort port selection by button
- Resolution up to 3840 x 2160 @ 60 Hz (depending on the system and the connected hardware)
- · Plastic housing
- · Colour: black
- Dimensions (LxWxH): ca. 82 x 62 x 17 mm