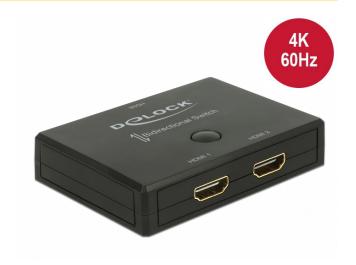

# Delock HDMI 2 - 1 Switch bidirectional 4K 60 Hz

### **Specification**

Connectors:

Function 1

Input: 2 x HDMI-A 19 pin female Output: 1 x HDMI-A 19 pin female

Function 2

Input: 1 x HDMI-A 19 pin female Output: 2 x HDMI-A 19 pin female

- High Speed HDMI specification
- Supports HDR
- · HDMI port selection by button
- Resolution up to 3840 x 2160 @ 60 Hz (depending on the system and the connected hardware)
- · No external power supply needed
- · Plastic housing
- · Colour: black
- Dimensions (LxWxH): ca. 82 x 62 x 17 mm