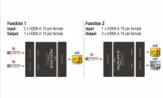

## Description

This HDMI switch by Delock is a manual bidirectional switch for connecting different devices with HDMI port. This switch offers two different applications.

١.

Up to 2 devices can be connected to a monitor, TV or projector. At the push of a button, the device that is displayed on the screen can be selected.

2.

An HDMI device can be connected to up to 2 screens. The screen on which the signal is displayed can be selected at the touch of a button. Simultaneous output to multiple screens is not possible.

### **Specification**

Connectors:

Function 1

Input: 2 x HDMI-A 19 pin female Output: 1 x HDMI-A 19 pin female

Function 2

Input: 1 x HDMI-A 19 pin female Output: 2 x HDMI-A 19 pin female

- High Speed HDMI specification
- Supports HDR
- · HDMI port selection by button
- Resolution up to 3840 x 2160 @ 60 Hz (depending on the system and the connected hardware)
- · No external power supply needed
- · Plastic housing
- · Colour: black
- Dimensions (LxWxH): ca. 82 x 62 x 17 mm