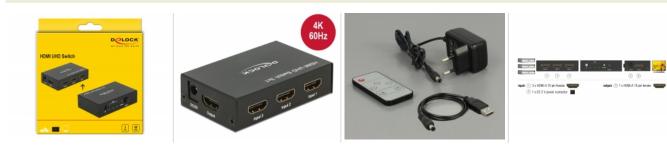

### Package content

- HDMI switch
- Remote control
- USB power cable, length: ca. 0.5 m
- External power supply
- User manual