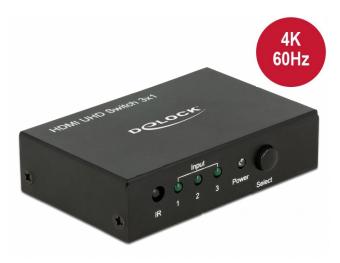

## Description

With this HDMI switch by Delock up to three HDMI devices can be used with one HDMI monitor, TV or projector. With the button on the device or the remote control you can switch between the HDMI devices.

#### Connectors:

- Input:
- 3 x HDMI-A 19 pin female
- 1 x DC 5 V power connector
- Output:
- 1 x HDMI-A 19 pin female
- · HDMI port switching: automatic function, via button or via infrared remote control
- LED indicators for active HDMI port
- High Speed HDMI specification
- Supports 3D displays
- Supports HDCP 1.4 and 2.2
- Supports HDR
- Supports CEC
- Resolution up to 3840 x 2160 @ 60 Hz (depending on the system and the connected hardware)
- Video bandwidth up to 600 MHz / 6 Gbps, max. 18 Gbps
- Power consumption: max. 2.0 W
- Metal housing
- Colour: black
- Dimensions (LxWxH): ca. 80 x 51 x 20 mm