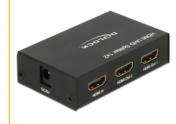

#### **Interface**

Output: 2 x HDMI-A 19 pin female Input: 1 x HDMI-A 19 pin female 1 x 5 V DC female 5,5 mm x 2,1 mm

## **Physical characteristics**

Housing colour: black Housing material: metal Length: 80 mm Width: 51 mm Height: 20 mm