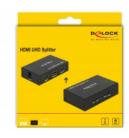

#### Description

This splitter by Delock receives an HDMI signal from a PC or laptop and splits it to two connected displays. Thereby one HDMI connection can be used to operate two HDMI monitors.

#### **Interface**

Output: 2 x HDMI-A 19 pin female Input: 1 x HDMI-A 19 pin female 1 x 5 V DC female 5,5 mm x 2,1 mm