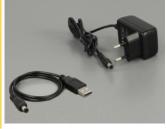

# Power supply specification

- Wall power supply
- Input: AC 100 ~ 240 V / 50 ~ 60 Hz / 0.3 A
- Output: 5 V / 1 A
- Ground outside, plus inside
- Dimensions:

inside: ø ca. 2.1 mm outside: ø ca. 5.5 mm length: ca. 9 mm

### **Package content**

- HDMI Splitter
- USB power cable, length: ca. 0.5 m
- External power supply
- User manual

# **Power supply**

| Type:         | Euro wall power supply              |
|---------------|-------------------------------------|
| Input:        | AC 100 - 240 V / 50 - 60 Hz / 0.5 A |
| Output:       | 5 V / 2 A                           |
| Connector:    | DC male 5.5 mm x 2.1 mm             |
| Cable length: | 1 m                                 |