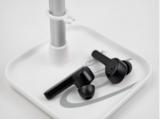

eo calls.

#### Space-saving

The telescopic stand consists of two assembled parts and fits perfectly into a pocket, backpack or suitcase and is ideal for travelling.



#### Item no. 18407

EAN: 4043619184071 Country of origin: China Package: Retail Box

# **Specification**

- Suitable for smartphones and tablets from 3" to 12"
- Telescopic arm extendable from ca. 15.5 cm up to ca. 24.5 cm
- Angle of pitch: max. 45°





- Rubberized bottom side and holder surface
- Ring opening for cable guide: ca. 4 mm
- Dimensions (LxWxH):

stand: ca. 10.0 x 10.0 x 1.2 cm

Usable storage surface: ca. 9 x 9 cm

holder: ca. 9.4 x 7.1 x 2.0 cm

• Weight: ca. 240 g

• Material: aluminium / plastic

• Colour: white / silver

## **Package content**

- Stand (2-parts)
- Plastic ring

## **Images**

















# **Physical characteristics**

| Weight:   | 240 g             |
|-----------|-------------------|
| Material: | Aluminium plastic |
| Colour:   | white / silver    |