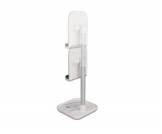

### **Description**

This telescopic stand by Delock, suitable for smartphones and tablets, not only impresses with its design, but also with its stability and function. Thanks to the **adjustable angle**, the smartphone or tablet can be placed in different positions and remains stable. The rubber coating on the bottom side and in the holder ensures that neither the device nor the stand slips. Included in the package is a plastic ring that serves as a **cable guide on the telescopic pole**. This allows an existing charging cable to be routed directly to the recess provided for this purpose.

#### Ideal even for longer usage

Thanks to the recess in the holder, the smartphone or tablet can also be charged while it is upright. This makes the holder ideal for long Facetime or Skype video calls.

#### Space-saving

The telescopic stand consists of two assembled parts and fits perfectly into a pocket, backpack or suitcase and is ideal for travelling.