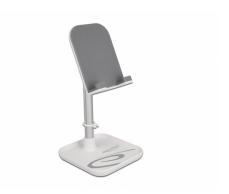

### **Description**

This telescopic stand by Delock, suitable for smartphones and tablets, not only impresses with its design, but also with its stability and function. Thanks to the **adjustable angle**, the smartphone or tablet can be placed in different positions and remains stable. The rubber coating on the bottom side and in the holder ensures that neither the device nor the stand slips. Included in the package is a plastic ring that serves as a **cable guide on the telescopic pole**. This allows an existing charging cable to be routed directly to the recess provided for this purpose.

An additional benefit results from the **storage surface**, which does not only provide a stable and non-slip grip, but also provides a storage for e.g. headphones, charging cable etc.

#### Adjustable height

The telescopic arm enables to set the **height as required**. Thus, the stand can be adjusted from ca. 15.5 cm up to 24.5 cm.

stand: ca. 10.0 x 10.0 x 1.2 cm

Usable storage surface: ca. 9 x 9 cm

holder: ca. 9.4 x 7.1 x 2.0 cm

• Weight: ca. 240 g

• Material: aluminium / plastic

• Colour: white / silver