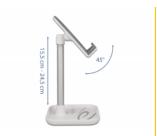

#### Adjustable height

The telescopic arm enables to set the **height as required**. Thus, the stand can be adjusted from ca. 15.5 cm up to 24.5 cm.

# **Specification**

- Suitable for smartphones and tablets from 3" to 12"
- Telescopic arm extendable from ca. 15.5 cm up to ca. 24.5 cm
- Angle of pitch: max. 45°

- Rubberized bottom side and holder surface
- Ring opening for cable guide: ca. 4 mm
- Dimensions (LxWxH):