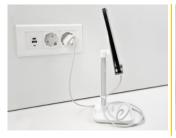

### **Description**

This telescopic stand by Delock, suitable for smartphones and tablets, not only impresses with its design, but also with its stability and function. Thanks to the **adjustable angle**, the smartphone or tablet can be placed in different positions and remains stable. The rubber coating on the bottom side and in the holder ensures that neither the device nor the stand slips. Included in the package is a plastic ring that serves as a **cable guide on the telescopic pole**. This allows an existing charging cable to be routed directly to the recess provided for this purpose.

#### Ideal even for longer usage

Thanks to the recess in the holder, the smartphone or tablet can also be charged while it is upright. This makes the holder ideal for long Facetime or Skype video calls.