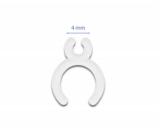

### **Description**

This telescopic stand by Delock, suitable for smartphones and tablets, not only impresses with its design, but also with its stability and function. Thanks to the **adjustable angle**, the smartphone or tablet can be placed in different positions and remains stable. The rubber coating on the bottom side and in the holder ensures that neither the device nor the stand slips. Included in the package is a plastic ring that serves as a **cable guide on the telescopic pole**. This allows an existing charging cable to be routed directly to the recess provided for this purpose.

# **Specification**

- Suitable for smartphones and tablets from 3" to 12"
- Telescopic arm extendable from ca. 15.5 cm up to ca. 24.5 cm
- Angle of pitch: max. 45°

- Rubberized bottom side and holder surface
- Ring opening for cable guide: ca. 4 mm
- Dimensions (LxWxH):