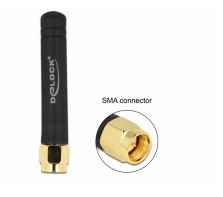

# Delock LPWAN 868 MHz Antenna SMA plug 1.6 dBi omnidirectional fixed black

## **Specification**

• Connector: 1 x SMA plug

• Frequency range: 860 - 870 MHz

• ZigBee 868 MHz, Z-Wave 868 MHz, LoRa 868 MHz

Antenna gain: 1.6 dBiImpedance: 50 OhmEfficiency: 43.97 %

• VSWR: 1.26

· Polarisation: vertical

#### **Interface**

connector: 1 x SMA plug