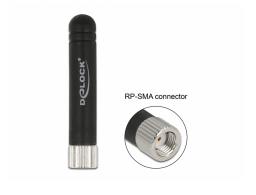

# Delock WLAN 802.11 b/g/n Antenna RP-SMA plug 1.7 - 3.7 dBi omnidirectional fixed with flexible material black

### **Specification**

• Connector: 1 x RP-SMA plug

• Bluetooth, WLAN 2.4 GHz, ZigBee 2.4 GHz, ISM

• Frequency range: 2.4 - 2.5 GHz

Antenna gain: 1.7 - 3.7 dBi

• Impedance: 50 Ohm

• VSWR: 1.57

· Polarisation: linear, vertical

#### Interface

connector: 1 x SMA plug