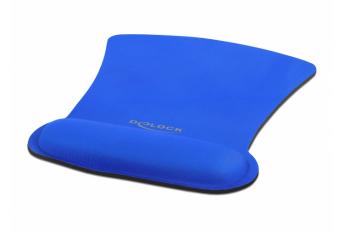

# Delock Ergonomic Mouse pad with Wrist Rest blue 255 x 207 mm

# Description

This ergonomical designed soft mouse pad by Delock acts due to its wrist rest relieving when working with a mouse. With its smooth filling the ball of the hand lays comfortable on the mouse pad.

# **Specification**

- · Flexible soft mouse pad
- Wrist rest
- Rubberized bottom
- Dimensions (LxWxH): ca. 255 x 207 x 20 mm
- Weight: ca. 110 g
- Colour: blue