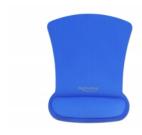

# Delock Ergonomic Mouse pad with Wrist Rest blue 255 x 207 mm

# Description

This ergonomical designed soft mouse pad by Delock acts due to its wrist rest relieving when working with a mouse. With its smooth filling the ball of the hand lays comfortable on the mouse pad.

# **Specification**

- · Flexible soft mouse pad
- Wrist rest
- Rubberized bottom
- Dimensions (LxWxH): ca. 255 x 207 x 20 mm
- Weight: ca. 110 g
- Colour: blue