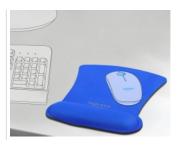

# Delock Ergonomic Mouse pad with Wrist Rest blue 255 x 207 mm

# Description

This ergonomical designed soft mouse pad by Delock acts due to its wrist rest relieving when working with a mouse. With its smooth filling the ball of the hand lays comfortable on the mouse pad.

# **Specification**

- · Flexible soft mouse pad
- Wrist rest
- Rubberized bottom
- Dimensions (LxWxH): ca. 255 x 207 x 20 mm
- Weight: ca. 110 g
- Colour: blue