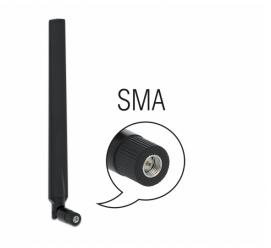

# Delock LTE Antenna SMA plug 1.9 - 2.3 dBi omnidirectional with tilt joint black

## Specification

- Connector: 1 x SMA plug
- GSM, UMTS, LTE, ZigBee, Z-Wave, NB-IoT, WLAN, Bluetooth, ISM, DECT, LoRa
- Frequency range: 698 - 791 MHz
  824 - 960 MHz
  1710 - 2170 MHz
  2300 - 2700 MHz
- Antenna gain: 1.9 2.3 dBi
- Impedance: 50 Ohm
- VSWR: 2.5 4.0
- Polarisation: linear, vertical
- Operating temperature: -10  $^\circ\text{C}\sim55~^\circ\text{C}$
- Housing material: ABS
- Colour: black
- Dimensions (LxWxH): ca. 231.10 x 21.60 x 5.50 mm