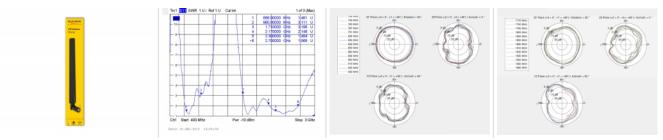

## Specification

- Connector: 1 x SMA plug
- GSM, UMTS, LTE, ZigBee, Z-Wave, NB-IoT, WLAN, Bluetooth, ISM, DECT, LoRa
- Frequency range: 698 - 791 MHz
  824 - 960 MHz
  1710 - 2170 MHz
  2300 - 2700 MHz
- Antenna gain: 1.9 2.3 dBi
- Impedance: 50 Ohm
- VSWR: 2.5 4.0
- Polarisation: linear, vertical
- Operating temperature: -10  $^\circ\text{C}\sim55~^\circ\text{C}$
- Housing material: ABS
- Colour: black
- Dimensions (LxWxH): ca. 231.10 x 21.60 x 5.50 mm

## Images

DATASHEET

| General                   |                     |
|---------------------------|---------------------|
| Mounting type:            | Screw mounting      |
| Suitable for indoor:      | yes                 |
| Interface                 |                     |
| connector:                | 1 x SMA plug        |
| Technical characteristics |                     |
| Frequency range:          | 698 MHz - 791 MHz   |
|                           | 824 MHz - 960 MHz   |
|                           | 2300 MHz - 2700 MHz |
|                           | 1710 MHz - 2170 MHz |
| Antenna gain:             | 1.9 - 2.3 dBi       |
| Impedance:                | 50 Ω                |
| Operating temperature:    | -10 °C ~ 55 °C      |
| Polarisation:             | linear vertical     |
| VSWR:                     | 3,0 - 6,0           |
| Physical characteristics  |                     |
| Housing colour:           | black               |
| Housing material:         | ABS                 |
| Width:                    | 2.16 cm             |
| Height:                   | 0.5 cm              |
| Length with tilt joint:   | 23.10 cm            |