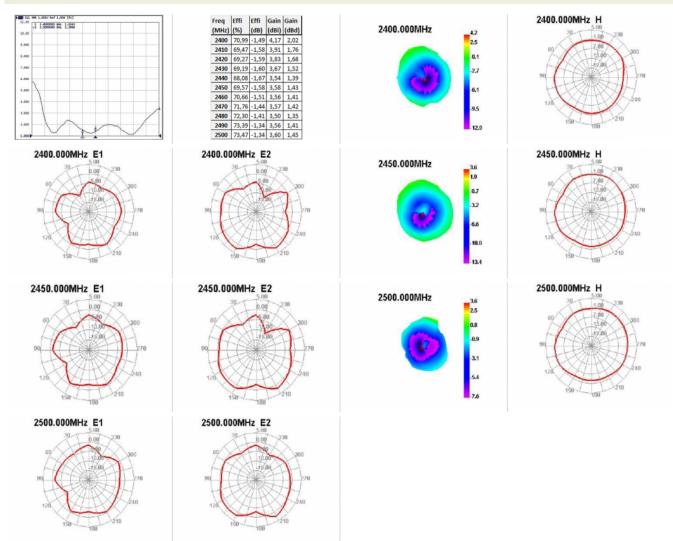

# **Specification**

Connector: 1 x SMA plug 90°

• Bluetooth, WLAN 2.4 GHz, ZigBee 2.4 GHz, ISM

• Frequency range: 2.4 - 2.5 GHz

Antenna gain: 2 dBiImpedance: 50 Ohm

• VSWR: 2.5

• Polarisation: linear, vertical