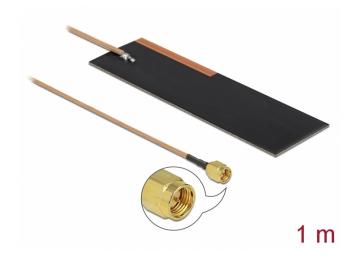

# Delock LPWAN Antenna SMA plug 1 - 2 dBi RG-178 1 m PCB internal self adhesive

## **Specification**

- Connector: 1 x SMA plug
- Frequency range:
  703 MHz 824 MHz
  832 MHz 960 MHz
- ZigBee, Z-Wave, GSM, LTE, NB-IoT, LoRa, ISM
- Antenna gain: 1 2 dBi
- VSWR: 3.5
- Impedance: 50 Ohm
- Mounting type: self adhesive
- Operating temperature: -10 °C ~ 55 °C
- · Housing material: PCB
- Colour: black
- · Cable type: coaxial
- · Cable type: RG-178
- · Cable colour: black
- Cable diameter: ca. 1.8 mm
- Cable attenuation: 2.9 dB @ 2.4 GHz per meter
- Smallest bending radius: 7.5 mm
- Dimensions (LxW): ca. 85.0 x 25.0 mm
- Cable length incl. connector: ca. 1 m