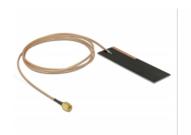

# Delock LPWAN Antenna SMA plug 1 - 2 dBi RG-178 1 m PCB internal self adhesive

## **Specification**

- Connector: 1 x SMA plug
- Frequency range:
  703 MHz 824 MHz
  832 MHz 960 MHz
- ZigBee, Z-Wave, GSM, LTE, NB-IoT, LoRa, ISM
- Antenna gain: 1 2 dBi
- VSWR: 3.5
- Impedance: 50 Ohm
- Mounting type: self adhesive
- Operating temperature: -10 °C ~ 55 °C
- · Housing material: PCB
- Colour: black
- · Cable type: coaxial
- · Cable type: RG-178
- · Cable colour: black
- Cable diameter: ca. 1.8 mm
- Cable attenuation: 2.9 dB @ 2.4 GHz per meter
- Smallest bending radius: 7.5 mm
- Dimensions (LxW): ca. 85.0 x 25.0 mm
- Cable length incl. connector: ca. 1 m