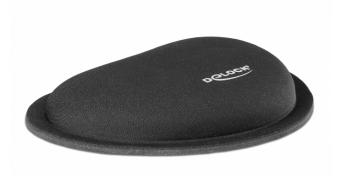

# Delock Wrist Rest for Mouse black

## Description

This ergonomical designed soft wrist rest by Delock acts with its soft filling very relieving when working with a mouse. Due to its curved shape it is most suitable for operation of a mouse.

# **Specification**

- Flexible soft wrist rest
- Rubberized bottom
- Dimensions (LxWxH): ca. 165 x 115 x 25 mm
- Colour: black