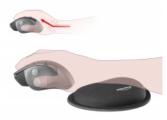

## Description

This ergonomical designed soft wrist rest by Delock acts with its soft filling very relieving when working with a mouse. Due to its curved shape it is most suitable for operation of a mouse.