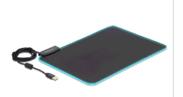

# Description

This high quality soft mouse pad by Delock can be connected to a PC or laptop with a USB Type-A interface. It convinces with its illuminating RGB border. By using the button on the side, there are different colour modes in 7 different shades, which can be activated, e.g. a single colour or a smooth colour gradient. Due to its special size, this mouse pad offers enough space to work with computer mouse.

#### Note

Connect the USB cable to a free USB Type-A port.

1 x click: selection of one single colour

Double click: the selected colour flashes smoothly Again double click: rainbow colour gradient Again double click: the mouse pad will switch off

# **Specification**

- Connector: 1 x USB Type-A male
- 1 x on / off button, switch
- Flexible soft mouse pad
- RGB border with 7 different shades
- 3 different colour modes: Setting of one single colour Selected colour flashes smoothly
- Rainbow colour gradient
  Rubberized bottom
- Integrated USB Type-A cable
- Cable with textile shielding
- 1 x ferrite core
- Current consumption: ca. 100 mA
- USB Type-A connector: gold-plated
- Dimensions mouse pad (LxWxH): ca. 350 x 260 x 3 mm
- · Cable length: ca. 2 m
- Colour: black