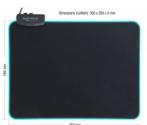

# **Specification**

- Connector: 1 x USB Type-A male
- 1 x on / off button, switch
- Flexible soft mouse pad
- RGB border with 7 different shades
- 3 different colour modes: Setting of one single colour Selected colour flashes smoothly
- Rainbow colour gradient
  Rubberized bottom
- Integrated USB Type-A cable
- Cable with textile shielding
- 1 x ferrite core
- Current consumption: ca. 100 mA
- USB Type-A connector: gold-plated
- Dimensions mouse pad (LxWxH): ca. 350 x 260 x 3 mm
- · Cable length: ca. 2 m
- Colour: black

# Images

| General                  |                      |
|--------------------------|----------------------|
| Cable finishing:         | textile coating      |
| Style:                   | with on / off switch |
| Interface                |                      |
| connector:               | 1 x USB Type-A male  |
| Physical characteristics |                      |
| Ferrite core:            | 1 x                  |
| Cable colour:            | black                |
| Cable length:            | 2 m                  |
| Connector finishing:     | gold-plated          |
| Length:                  | 350 mm               |
| Width:                   | 260 mm               |
| Height:                  | 3 mm                 |