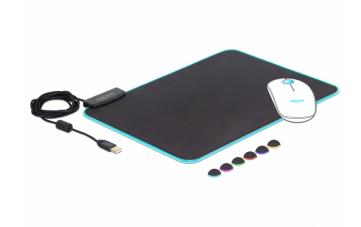

# Description

This high quality soft mouse pad by Delock can be connected to a PC or laptop with a USB Type-A interface. It convinces with its illuminating RGB border. By using the button on the side, there are different colour modes in 7 different shades, which can be activated, e.g. a single colour or a smooth colour gradient. Due to its special size, this mouse pad offers enough space to work with computer mouse.

#### Note

Connect the USB cable to a free USB Type-A port.

1 x click: selection of one single colour

Double click: the selected colour flashes smoothly Again double click: rainbow colour gradient Again double click: the mouse pad will switch off

# **Specification**

- Connector: 1 x USB Type-A male
- 1 x on / off button, switch
- Flexible soft mouse pad
- RGB border with 7 different shades
- 3 different colour modes: Setting of one single colour Selected colour flashes smoothly
- Rainbow colour gradient
  Rubberized bottom
- Integrated USB Type-A cable
- Cable with textile shielding
- 1 x ferrite core
- Current consumption: ca. 100 mA
- USB Type-A connector: gold-plated
- Dimensions mouse pad (LxWxH): ca. 350 x 260 x 3 mm
- · Cable length: ca. 2 m
- Colour: black