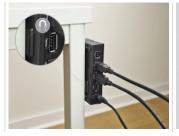

# Description

This USB switch by Delock allows to share a single USB 3.0 peripheral device with two different computer systems. This avoids the cost of purchasing multiple peripherals or the hassle of swapping cables from one system to another.

#### Secure mounting

A built-in magnet allows the switch to be attached to suitable metal surfaces; alternatively, the case has an option for wall mounting with screws.