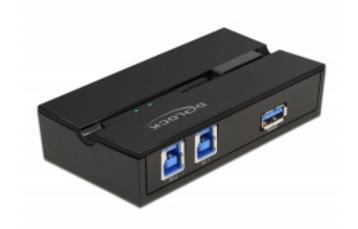

# Delock USB 3.0 Switch 2 PC to 1 device

#### **Specification**

· Connectors:

Input:

2 x USB 3.0 Type-B female

Output:

1 x USB 3.0 Type-A female

- 1 x button with LED indicator for PC 1 or PC 2
- USB Bus powered (no additional power supply required)
- Data transfer rate up to: