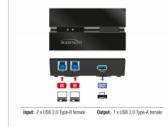

#### **Specification**

· Connectors:

Input:

2 x USB 3.0 Type-B female

Output:

1 x USB 3.0 Type-A female

- 1 x button with LED indicator for PC 1 or PC 2
- USB Bus powered (no additional power supply required)
- Data transfer rate up to: