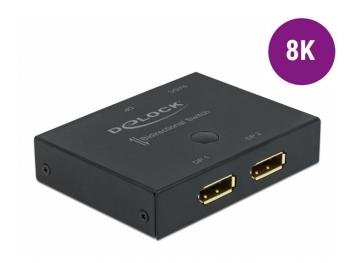

# Delock DisplayPort 2 - 1 Switch bidirectional 8K 30 Hz

## Description

This DisplayPort switch by Delock is a manual bidirectional switch for connecting different devices with DisplayPort port. This switch offers two different applications.

Up to 2 devices can be connected to a monitor, TV or projector. At the push of a button, the device that is displayed on the screen can be selected.

A DisplayPort device can be connected to up to 2 screens. The screen on which the signal is displayed can be selected at the touch of a button. Simultaneous output to multiple screens is not possible.

## **Specification**

· Connectors:

Function 1

Input:

2 x DisplayPort 20 pin female

1 x 5 V DC jack 1.35 x 3.5 mm

Output

1 x DisplayPort 20 pin female

Function 2

Input:

1 x DisplayPort 20 pin female

1 x 5 V DC jack 1.35 x 3.5 mm

Output:

2 x DisplayPort 20 pin female

- DisplayPort port selection by button
- Resolution up to 7680 x 4320 @ 30 Hz (depending on the system and the connected hardware)
- · Robust metal housing
- · Colour: black
- Dimensions (LxWxH): ca. 83 x 63 x 18 mm