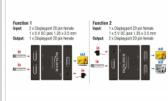

## **Specification**

· Connectors:

Function 1

Input:

2 x DisplayPort 20 pin female

1 x 5 V DC jack 1.35 x 3.5 mm

Output

1 x DisplayPort 20 pin female

Function 2

Input:

1 x DisplayPort 20 pin female

1 x 5 V DC jack 1.35 x 3.5 mm

Output:

2 x DisplayPort 20 pin female

- DisplayPort port selection by button
- Resolution up to 7680 x 4320 @ 30 Hz (depending on the system and the connected hardware)
- · Robust metal housing
- · Colour: black
- Dimensions (LxWxH): ca. 83 x 63 x 18 mm