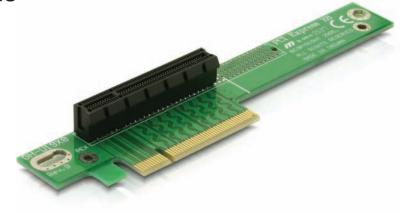

# **Description**

This riser card allows you to connect your PCI Express x8 card to the PCI Express slot of your motherboard in an 90° angle. This type of horizontal installation is necessary inside 1U computer cases, where a vertical installation is not possible due to space limitation.

## **Specification**

- PCI Express x8
- For 48.3 cm (19 inches) cases 1U
- Left insertion
- Dimension: mounting height 24 mm, complete height 32 mm