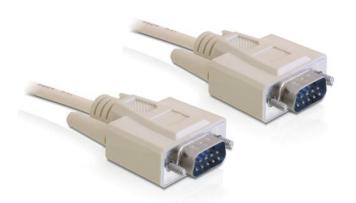

# Cable RS-232 serial Sub-D9 male / male 3 m

## **Description**

This serial cable by Delock enables you to connect different serial devices like e.g. mouse, modem etc. to a free serial port of your system.

Ref. 84228

EAN 4043619842285

Country of origin China
Customs tariff number 85444290

## **Specification**

• Connector: RS-232 SUB-D 9 male > RS-232 SUB-D 9 male

· Serial male connector with screws

Cable gauge: 30 AWGCable length: ca. 3 m

· Colour: beige