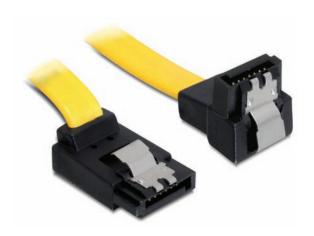

## Cable SATA 6 Gb/s up/down metal 70 cm

## **Description**

This SATA cable by Delock complies with the latest standard and supports a data transfer rate of up to 6 Gb/s. It enables and internal connection of SATA 6 Gb/s devices, e.g. HDD, Controller card or Flash memory. Furthermore the SATA 6 Gb/s interface is downwards compatible to the former SATA versions, whereas you can only achieve the respective transfer speed. Additional snap in will be provided by the metal clips on the SATA connector.

## **Specification**

- SATA 6 Gb/s specification
- Downwards compatible to SATA 1.5 Gb/s and 3 Gb/s
- Data transfer rate up to 6 Gb/s
- Metal clips
- Cable length: ca. 70 cmConnector: up / down