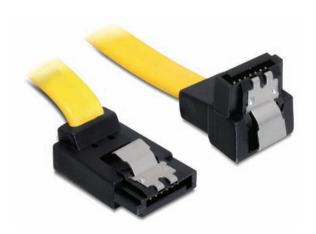

## Cable SATA 6 Gb/s up/down metal 50 cm

## **Description**

This SATA cable by Delock complies with the latest standard and supports a data transfer rate of up to 6 Gb/s. It enables and internal connection of SATA 6 Gb/s devices, e.g. HDD, Controller card or Flash memory. Furthermore the SATA 6 Gb/s interface is downwards compatible to the former SATA versions, whereas you can only achieve the respective transfer speed. Additional snap in will be provided by the metal clips on the SATA connector.

## **Specification**

- SATA 6 Gb/s specification
- Downwards compatible to SATA 1.5 Gb/s and 3 Gb/s
- Data transfer rate up to 6 Gb/s
- Metal clips
- Cable length: ca. 50 cmConnector: up / down