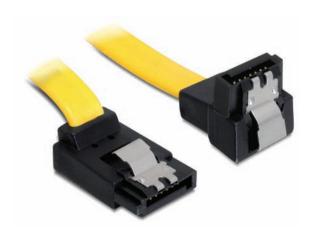

## **Description**

This SATA cable by Delock complies with the latest standard and supports a data transfer rate of up to 6 Gb/s. It enables and internal connection of SATA 6 Gb/s devices, e.g. HDD, Controller card or Flash memory. Furthermore the SATA 6 Gb/s interface is downwards compatible to the former SATA versions, whereas you can only achieve the respective transfer speed. Additional snap in will be provided by the metal clips on the SATA connector.

## **Specification**

- SATA 6 Gb/s specification
- Downwards compatible to SATA 1.5 Gb/s and 3 Gb/s
- Data transfer rate up to 6 Gb/s
- Metal clips
- Cable length: ca. 30 cmConnector: up / down