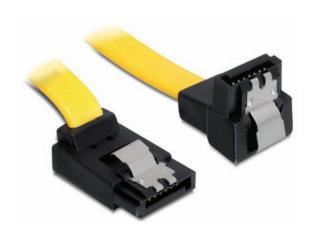

## Cable SATA 6 Gb/s up/down metal 20 cm

## **Description**

This SATA cable by Delock complies with the latest standard and supports a data transfer rate of up to 6 Gb/s. It enables and internal connection of SATA 6 Gb/s devices, e.g. HDD, Controller card or Flash memory. Furthermore the SATA 6 Gb/s interface is downwards compatible to the former SATA versions, whereas you can only achieve the respective transfer speed. Additional snap in will be provided by the metal clips on the SATA connector.

## **Specification**

- SATA 6 Gb/s specification
- Downwards compatible to SATA 1.5 Gb/s and 3 Gb/s
- Data transfer rate up to 6 Gb/s
- Metal clips
- Cable length: ca. 20 cmConnector: up / down