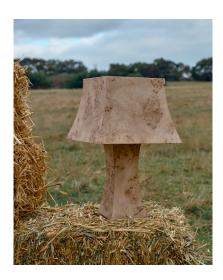

# **BURLIE LAMP**

Code: SD\_LB\_BUR\_01 + SD\_LS\_BUR\_01

Entirely veneered in Burr Poplar with patinated brass hardware, complimentary brown cord and inline switch.

The Burlie Table Lamp is hand made in Melbourne, Australia, by a specialist craftsman, through an exacting process.

Owing to the nature of Burr, each lamp has its own unique characteristics.

The design is elegant, enduring and sublime at night as the solid shade casts a soft, ambient light.

Base and shade sold together.

### Dimensions:

Base- 150mm Dia x 330mmH Shade- 350mmDia x 280mm Slope Overall- 560mmH x 350mmDia