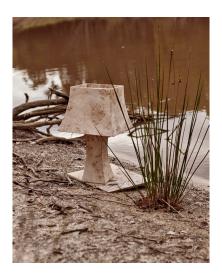

# **BURLIE LAMP**

Code: SD\_LB\_BUR\_01 + SD\_LS\_BUR\_01

Entirely veneered in Burr Poplar with patinated brass hardware, complimentary brown cord and inline switch.

The Burlie Table Lamp is hand made in Melbourne, Australia, by a specialist craftsman, through an exacting process.

Owing to the nature of Burr, each lamp has its own unique characteristics.

The design is elegant, enduring and sublime at night as the solid shade casts a soft, ambient light.

Base and shade sold together.

### Materials:

Burr poplar with patinated brass hardware

### Finish:

Matt varnish

### Dimensions:

Base- 150mm Dia x 330mmH Shade- 350mmDia x 280mm Slope Overall- 560mmH x 350mmDia