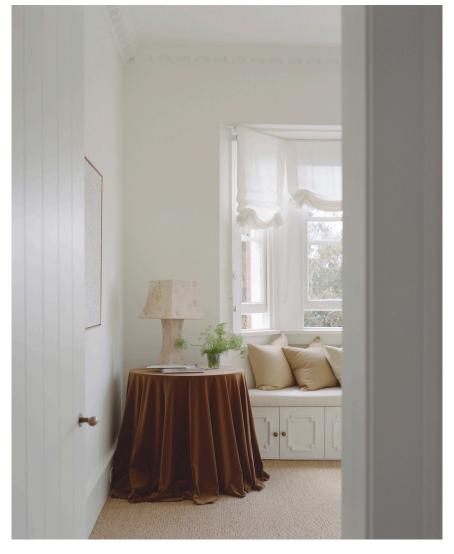

# **BURLIE LAMP**

Code: SD\_LB\_BUR\_01 + SD\_LS\_BUR\_01

Entirely veneered in Burr Poplar with patinated brass hardware, complimentary brown cord and inline switch.

The Burlie Table Lamp is hand made in Melbourne, Australia, by a specialist craftsman, through an exacting process.

Owing to the nature of Burr, each lamp has its own unique characteristics.

The design is elegant, enduring and sublime at night as the solid shade casts a soft, ambient light.

Base and shade sold together.