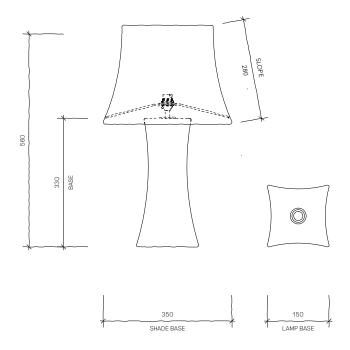

### Dimensions:

Base- 150mm Dia x 330mmH Shade- 350mmDia x 280mm Slope Overall- 560mmH x 350mmDia