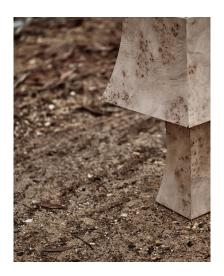

# **BURLIE LAMP**

Code: SD\_LB\_BUR\_01 + SD\_LS\_BUR\_01

Entirely veneered in Burr Poplar with patinated brass hardware, complimentary brown cord and inline switch.

The Burlie Table Lamp is hand made in Melbourne, Australia, by a specialist craftsman, through an exacting process.

Owing to the nature of Burr, each lamp has its own unique characteristics.

The design is elegant, enduring and sublime at night as the solid shade casts a soft, ambient light.

Base and shade sold together.

### Materials:

Burr poplar with patinated brass hardware