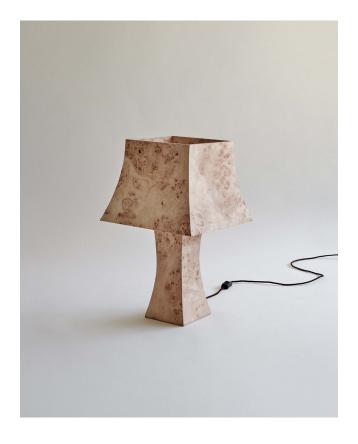

# **BURLIE LAMP**

Code: SD\_LB\_BUR\_01 + SD\_LS\_BUR\_01

Entirely veneered in Burr Poplar with patinated brass hardware, complimentary brown cord and inline switch.

The Burlie Table Lamp is hand made in Melbourne, Australia, by a specialist craftsman, through an exacting process.

Owing to the nature of Burr, each lamp has its own unique characteristics.

The design is elegant, enduring and sublime at night as the solid shade casts a soft, ambient light.

Base and shade sold together.

### Materials:

Burr poplar with patinated brass hardware

### Finish:

Matt varnish

### Dimensions:

Base- 150mm Dia x 330mmH Shade- 350mmDia x 280mm Slope Overall- 560mmH x 350mmDia