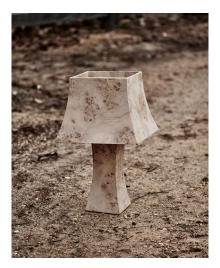

# **BURLIE LAMP**

Code: SD\_LB\_BUR\_01 + SD\_LS\_BUR\_01

Entirely veneered in Burr Poplar with patinated brass hardware, complimentary brown cord and inline switch.

The Burlie Table Lamp is hand made in Melbourne, Australia, by a specialist craftsman, through an exacting process.

Owing to the nature of Burr, each lamp has its own unique characteristics.

The design is elegant, enduring and sublime at night as the solid shade casts a soft, ambient light.

Base and shade sold together.

### Materials:

Burr poplar with patinated brass hardware

### Dimensions:

Base- 150mm Dia x 330mmH Shade- 350mmDia x 280mm Slope Overall- 560mmH x 350mmDia