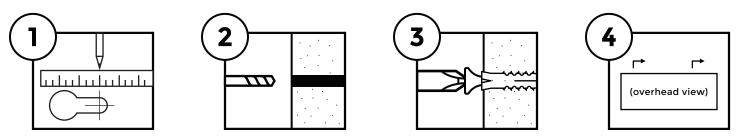

TO INSTALL, Tape ruler to the wall, making sure to be level. Place shelf against ruler where you would like it mounted, marking the center of small end of slot (16" apart). Drill through the wall at each point and insert the anchors before installing each screw about 1/4" out from the surface.

QUESTIONS? hello@wearewellmade.com | Designed & manufactured in Chicago, USA | Inspected by hand for quality

TO INSTALL, Tape ruler to the wall, making sure to be level. Place shelf against ruler where you would like it mounted, marking the center of small end of slot (16" apart). Drill through the wall at each point and insert the anchors before installing each screw about 1/4" out from the surface.