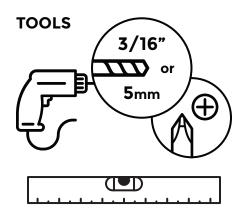

TO INSTALL, Tape ruler to the wall, making sure to be level. Place shelf against ruler where you would like it mounted, marking the center of small end of slot (16" apart). Drill through the wall at each point and insert the anchors before installing each screw about 1/4" out from the surface.

QUESTIONS? hello@wearewellmade.com | Designed & manufactured in Chicago, USA | Inspected by hand for quality

TO INSTALL, Tape ruler to the wall, making sure to be level. Place shelf against ruler where you would like it mounted, marking the center of small end of slot (16" apart). Drill through the wall at each point and insert the anchors before installing each screw about 1/4" out from the surface.