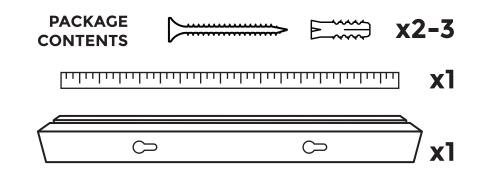

TO INSTALL, Tape ruler to the wall, making sure to be level. Place shelf against ruler where you would like it mounted, marking the center of small end of slot (16" apart). Drill through the wall at each point and insert the anchors before installing each screw about 1/4" out from the surface.

QUESTIONS? hello@wearewellmade.com | Designed & manufactured in Chicago, USA | Inspected by hand for quality

TO INSTALL, Tape ruler to the wall, making sure to be level. Place shelf against ruler where you would like it mounted, marking the center of small end of slot (16" apart). Drill through the wall at each point and insert the anchors before installing each screw about 1/4" out from the surface.