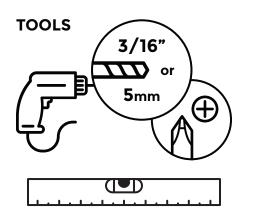

TO INSTALL, Tape ruler to the wall, making sure to be level. Place shelf against ruler where you would like it mounted, marking the center of small end of slot (16" apart). Drill through the wall at each point and insert the anchors before installing each screw about 1/4" out from the surface.

QUESTIONS? hello@wearewellmade.com | Designed & manufactured in Chicago, USA | Inspected by hand for quality

TO INSTALL, Tape ruler to the wall, making sure to be level. Place shelf against ruler where you would like it mounted, marking the center of small end of slot (16" apart). Drill through the wall at each point and insert the anchors before installing each screw about 1/4" out from the surface.