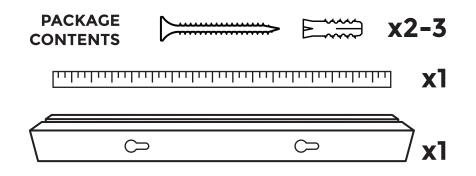

TO INSTALL, Tape ruler to the wall, making sure to be level. Place shelf against ruler where you would like it mounted, marking the center of small end of slot (16" apart). Drill through the wall at each point and insert the anchors before installing each screw about 1/4" out from the surface.

QUESTIONS? hello@wearewellmade.com | Designed & manufactured in Chicago, USA | Inspected by hand for quality

TO INSTALL, Tape ruler to the wall, making sure to be level. Place shelf against ruler where you would like it mounted, marking the center of small end of slot (16" apart). Drill through the wall at each point and insert the anchors before installing each screw about 1/4" out from the surface.