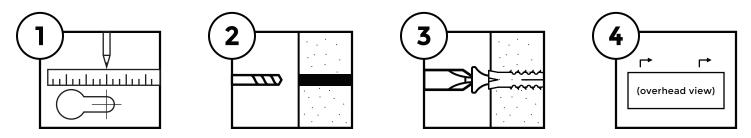

TO INSTALL, Tape ruler to the wall, making sure to be level. Place shelf against ruler where you would like it mounted, marking the center of small end of slot (16" apart). Drill through the wall at each point and insert the anchors before installing each screw about 1/4" out from the surface.

QUESTIONS? hello@wearewellmade.com | Designed & manufactured in Chicago, USA | Inspected by hand for quality

TO INSTALL, Tape ruler to the wall, making sure to be level. Place shelf against ruler where you would like it mounted, marking the center of small end of slot (16" apart). Drill through the wall at each point and insert the anchors before installing each screw about 1/4" out from the surface.