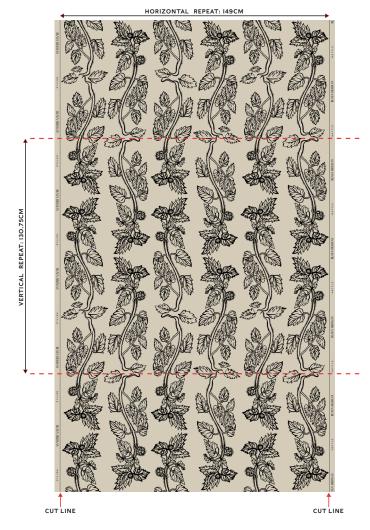

## HANGING ADVICE AND INSTRUCTIONS

- We advise to use an experienced wallpaper hanger/installer.
- Always check quantities with your installer prior to purchase and installation.
- You will need:
  - Plenty of floor space
  - A wide wallpapering bench (or two standard benches together)
  - Sharp blades and a straight edge for trimming
  - A measuring tape
  - A good quality pre-mixed adhesive for heavy paper.
- Walls should always be prepared, smooth, sealed and cross lined prior to installation. A good installer should recommend a suitable lining paper.
- Taking the pattern repeat into account, measure and cut the wallpaper to wall height allowing excess at the top and bottom.
- Trim off the selvedge using a straight edge and sharp blade, at the inside edge
  of the green 'cut line' as indicated.
- Apply adhesive to lined walls.
- Place the paper onto the wall, brushing out any bubbles.
- Cut off any excess at the top and bottom.
- For subsequent drops, ensure the pieces are cut at the exact same point in the design as your previous drop in order for the pattern to match horizontally.
- When hanging, match the pattern at eye level, and use a spirit level and faint pencil line to ensure the paper is vertical.
- Place the paper onto the wall. Joins should be tightly butted and never overlap.

| PRODUCT:                               | DESCRIPTION & DETAILS:                                                                                                       | REVISION:       |
|----------------------------------------|------------------------------------------------------------------------------------------------------------------------------|-----------------|
| Category: Wallpaper<br>Product: Nettle | Full Print Width:149.5cm Usable Width: 149cm Horizontal Repeat: 149cm Vertical Repeat: 130.75cm Composition: Non woven paper | Rev B: 09.01.24 |