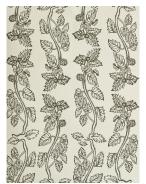

## **NETTLE WALLPAPER**

NETTLE (WPRNETCRM)

| PRODUCT:                               | DESCRIPTION & DETAILS:                                                                                                       | REVISION:       |
|----------------------------------------|------------------------------------------------------------------------------------------------------------------------------|-----------------|
| Category: Wallpaper<br>Product: Nettle | Full Print Width:149.5cm Usable Width: 149cm Horizontal Repeat: 149cm Vertical Repeat: 130.75cm Composition: Non woven paper | Rev B: 09.01.24 |