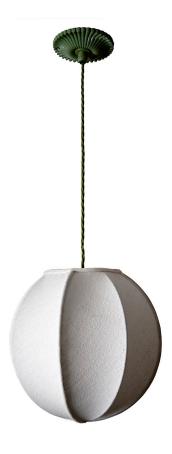

## **Product Description**

Versatile pendant light with fabric shade

#### Colour

Off white shade, grass green ceiling rose and flex.

#### Materials

Steel, painted brass, silk flex and cotton and wool shade.