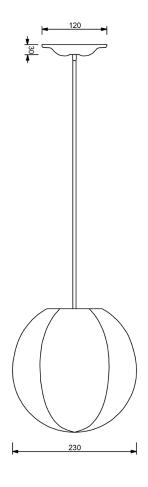

#### **Shade Dimensions**

230mm diameter

#### **Ceiling Rose Dimensions**

30mm high, 120mm diameter

#### Flex Length

1000 mm