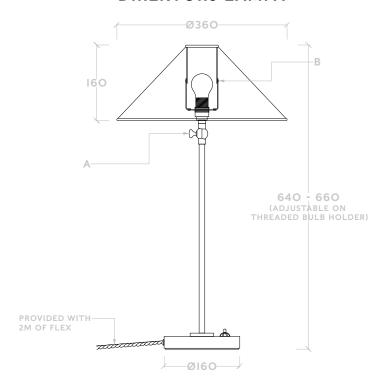

## **USER INSTRUCTIONS:**

- The Direktörs Lampa is designed with a simple on/off function and is controlled with a button on its base. It is compatible with dimmers if pluged into a socket conntected to the mains lighting circuit and used with a dimable bulb.
- This articulated table light can be adjusted in two locations:
  - Articulation point 1 (A): There is a knuckle joint sitting just under the bulb holder which can be adjusted +/- 90° from its vertical position in a forwards and backwards movement. This adjustment is made by loosening the thumb turn at the knuckle, moving to the desired position and then tightening it again to secure it in place.
  - Articulation point 2 (B): The shade has been made with a gimble fitting. This allows the shade to be adjusted +/- 90° from its vertical position in a forwards and backwards movement.
  - These two articulation points allow for a multitude of configurations. Please see our video for inspiration.