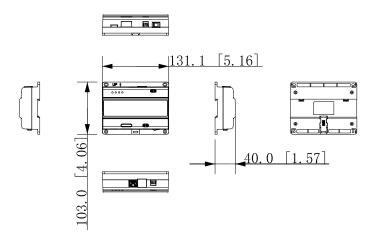

## DHI-VTNS1001B-2

2-wire Switch

- Supports connecting through RJ45 port
- Supports connecting to 4 indoor monitors and 2 door stations
- Supports guide rail mount

| Technical Specification |                                                 |
|-------------------------|-------------------------------------------------|
| Basic                   |                                                 |
| Status Indicator Light  | 2                                               |
| Communication Mode      | 2-wire                                          |
| Port                    |                                                 |
| 2-wire port             | $1 \times 2$ -wire port;                        |
| RJ45                    | 1                                               |
| General                 |                                                 |
| Casing                  | PC + ABS                                        |
| Appearance color        | White                                           |
| Power Supply            | DC 48V 1A-3A                                    |
| Power Adapter           | NA                                              |
| Installation            | Guide rail mount                                |
| Certifications          | CE; FCC; UL                                     |
| Accessory               | Power converter cable                           |
| Product Dimensions      | 131 mm × 103 mm × 40 mm (5.16" × 4.06" × 1.57") |
| Operating Temperature   | −10°C to +55°C (14°F to 131°F)                  |
| Operating Humidity      | 10%°–95% (RH, non-condensing)                   |
| Operating Altitude      | 0-3000 m (0-9842.52 ft)                         |
| Power Consumption       | ≤ 15W (KIT)                                     |

## Dimensions (mm[inch])