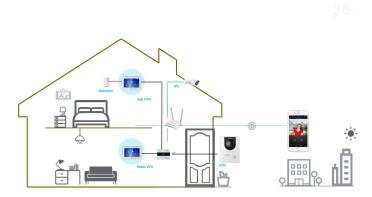

|
| Installation            | Guide rail mount                                |
| Certifications          | CE; FCC; UL                                     |
| Accessory               | Power converter cable                           |
| Product Dimensions      | 131 mm × 103 mm × 40 mm (5.16" × 4.06" × 1.57") |
| Operating Temperature   | −10°C to +55°C (14°F to 131°F)                  |
| Operating Humidity      | 10%°–95% (RH, non-condensing)                   |
| Operating Altitude      | 0-3000 m (0-9842.52 ft)                         |
| Power Consumption       | ≤ 15W (KIT)                                     |

| Net Weight   | 0.25 kg (0.55 lb) |
|--------------|-------------------|
| Gross Weight | 0.39 kg (0.86 lb) |

## Dimensions (mm[inch])



## Application