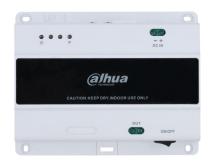

## DHI-VTNS1001B-2

2-wire Switch

- Supports connecting through RJ45 port
- Supports connecting to 4 indoor monitors and 2 door stations
- Supports guide rail mount

| Technical Specification |                                                 |
|-------------------------|-------------------------------------------------|
| Basic                   |                                                 |
| Status Indicator Light  | 2                                               |
| Communication Mode      | 2-wire                                          |
| Port                    |                                                 |
| 2-wire port             | $1 \times 2$ -wire port;                        |
| RJ45                    | 1                                               |
| General                 |                                                 |
| Casing                  | PC + ABS                                        |
| Appearance color        | White                                           |
| Power Supply            | DC 48V 1A-3A                                    |
| Power Adapter           | NA                                              |
| Installation            | Guide rail mount                                |
| Certifications          | CE; FCC; UL                                     |
| Accessory               | Power converter cable                           |
| Product Dimensions      | 131 mm × 103 mm × 40 mm (5.16" × 4.06" × 1.57") |
| Operating Temperature   | −10°C to +55°C (14°F to 131°F)                  |
| Operating Humidity      | 10%°–95% (RH, non-condensing)                   |
| Operating Altitude      | 0-3000 m (0-9842.52 ft)                         |
| Power Consumption       | ≤ 15W (KIT)                                     |