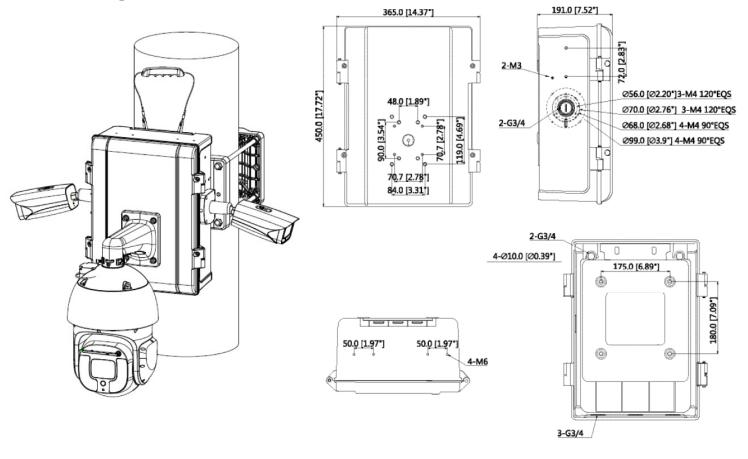

## **Product Diagrams & Dimensions**

Your professional CCTV surveillance dealer:

## **Technical Specifications**

Aluminium adapter/junction box used as a spacer or as connector for corner & pole mounts. For PTZ surveillance and bullet cameras.

| Model                 | VSBKTA143                                         |
|-----------------------|---------------------------------------------------|
| Materials             | Aluminium                                         |
| Load Bearing Capacity | 10.00kg (front) / 6.00kg (side) / 5.00kg (inside) |
| Pipe Thread           | Refer diagram                                     |
| Operating Conditions  | -40° ~ 60°C / 90% RH (max)                        |
| Weather Resistance    | IP66 rated                                        |
| Dimensions            | 450 x 365 x 191mm                                 |
| Weight                | 9.00kg                                            |