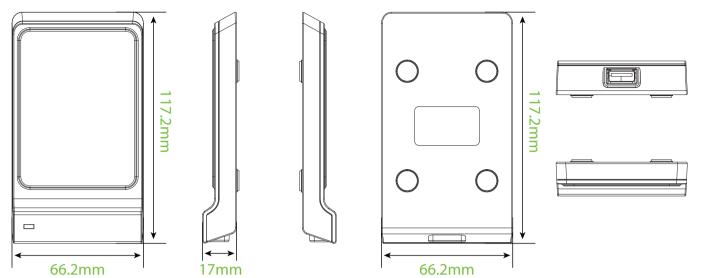

## **Specifications**

| Model                 | CR20                    | CR20M     | CR20MW  |
|-----------------------|-------------------------|-----------|---------|
| Operating System      | Windows, Android, Linux |           | Windows |
| Frequency             | 125KHz                  | 13.56MHz  |         |
| Read Range            | Up to 10 cm             | Up to 5cm |         |
| Communciation         | USB                     |           |         |
| Operating Temperature | -10°C to 70°C           |           |         |
| Operating Humidity    | 10% to 90% RH           |           |         |
| Material              | Industrial ABS Plastic  |           |         |
| Dimension             | 117.2*66.2*17 (mm)      |           |         |

## Dimensions(mm)