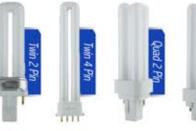

att SpiralDaylight  | 1 EA 20/CS |

# Incandescent Bulbs

|          |          |         | 0       |            |
|----------|----------|---------|---------|------------|
|          |          |         |         |            |
| "A" BULB |          |         |         |            |
| A DOLD   |          |         |         |            |
|          | #BU8000C | 25 Watt | Clear   | 4/PK 48/CS |
|          | #BU8000F | 25 Watt | Frosted | 4/PK 48/CS |
|          | #BU8010C | 40 Watt | Clear   | 4/PK 48/CS |
|          | #BU8010F | 40 Watt | Frosted | 4/PK 48/CS |
|          | #BU8020C | 60 Watt | Clear   | 4/PK 48/CS |
|          | #BU8020F | 60 Watt | Frosted | 4/PK 48/CS |
|          | #BU8030C | 75 Watt | Clear   | 4/PK 48/CS |
|          | #BU8030F | 75 Watt | Frosted | 4/PK 48/CS |





# **Pin Base**

| Pin Base                                                                                                         | Available in | Cool White | and Warm White | è          |
|------------------------------------------------------------------------------------------------------------------|--------------|------------|----------------|------------|
| Twin Tube 2 Pin                                                                                                  |              |            |                |            |
|                                                                                                                  | #BU6000      | 5 Watt     | Cool White     | 1 EA 50/CS |
| V