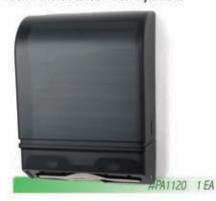

oll towels.



#PA1080 8" X 350' Kraft 12/CS #PA1090 8" X 350' White 12/CS #PA1100 8" X 800' Kraft 6/CS #PA1110 8" X 800' White 6/CS



## **Roll Towel Dispenser**

Dispenser fits into compact spaces. Universal for more 8" wide rolls, up to 8" diameter or 800' roll towels. Fast dispensing of paper with optional "lever stops" to reduce sheet length.



## **Center Pull Paper Towel Dispenser**

One-at-a-time, hygienic dispensing minimizes waste and eliminates the possibility of cross-contamination. Ideal for office buildings, retail shops, restaurants, and healthcare facilities.



## PAPER PRODUCTS

## Multi-Fold/C-Fold Dispenser

Impact resistant dispenser with translucent cover allows for easy detection of low paper supply. Can hold either multifold or c-fold towels without adjustments.



## Single Fold Towel Dispenser

Dispenser ensures one towel per pull and easy towel removal.

# #PA1150 1 EA

## **Standard Toilet Tissue Dispenser**

Great for tight spaces where large dispensers are not an option.



#PA1190 1 EA Double Roll

## White Multifold Towels

Economical, high-quality restroom necessity. Multi-fold design and soft, smooth paper construction make these towels perfect for hand washing stations.



## **Single Fold Towel**

Single-fold towels present an excellent value. Ideal for restrooms and hand washing stations. Fits all standard dispensers.



Envision Bathroom Tissue 2 ply soft and attractive. Strong, thick and absorbent. Safe for all sewer and septic systems.



## **C-Fold Towels**

Hand drying towels for use in commercial restroom dispensers.



## **Toi