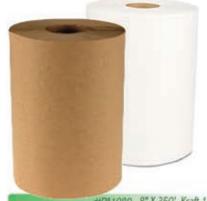

low paper supply. Double latch lock helps prevent theft and waste.



## **Twin Bathroom Tissue Dispenser**

Sliding panel ensure the use of one roll at a time. Double-latch lock prevents theft and waste. Translucent cover enables easy detection of low paper supply.



## Automatic Roll Towel Dispenser

Sophisticated sensor - automatically dispenses when hand is placed over the sensor. Low battery indicator light. Compact design still allowsfor 8" 800 ft. standard roll.



Center Pull Towel Soft, strong, absorbent. Towels dispense fully open, dry effectively with less waste. One-at-a-time dispensing.



#### **Junior Jumbo Roll Tissue**

Soft and absorbent jumbo toilet tissue delivers maximum quality, value and performance.



Hardwound Roll Towel

Economical non-perforated roll towels.



#PA1080 8" X 350' Kraft 12/CS #PA1090 8" X 350' White 12/CS #PA1100 8" X 800' Kraft 6/CS #PA1110 8" X 800' White 6/CS



## **Roll Towel Dispenser**

Dispenser fits into compact spaces. Universal for more 8" wide rolls, up to 8" diameter or 800' roll towels. Fast dispensing of paper with optional "lever stops" to reduce sheet length.



## **Center Pull Paper Towel Dispenser**

One-at-a-time, hygienic dispensing minimizes waste and eliminates the possibility of cross-contamination. Ideal for office buildings, retail shops, restaurants, and healthcare facilities.



## PAPER PRODUCTS

## Multi-Fold/C-Fold Dispenser

Impact resistant dispenser with translucent cover allows for easy detection of low paper supply. Can hold either multifold or c-fold towels without adjustments.



## Single F