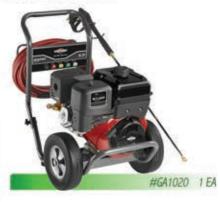

or cutting through topsoil and weeds. D-Grip handle for maximum comfort and control for those hard jobs.





Spading Fork 4 welded 10" tines made of tempered steel. Premium hardwood handle with cushioned "D-Grip".





38

# Gardening

### Lawn Vacuum

The Billy Goat Estate model KD410 vacuums deliver performance and durability. Perfect for cleaning leaves, litter and other debris.



### **Backpack Leaf Blower**

The EBZ8500 backpack blower features the Strato-Charged, 2-stroke engine, with ultra-low emissions and high power.



### Gas Weed Wacker Professional gas powered trimmer. Great for trimming

and weed wacking.

#GA1060 1 EA

### **Pressure Washer**

BRIGGS & STRATTON Pressure Washers are powered by a dependable engine. Four quick-connect spray tips and a 30' hose are included.



Power Hedge Trimmer

The double sided 18" cutter bar provides the operator with the reach and efficiency to get the job done quickly and precisely.



Spool For Weed Wacker Replacement spool for weedwacker.



# SEASONAL PRODUCTS

### **Handheld Leaf Blower**

The HB281 is the ideal handheld blower for residential or professional use. Features a 28.0 cc, 1.1 horsepower engine with maximum air speed of 170 mph. A gutter kit is available as an optional accessory.



Power Lawn Mower Personal Pace® self-propel with traction assist handle.



Watering Can Ideal for gardens, greenhouses and indoor use. Lightweight durable plastic with a comfortable handle.





# ධ්ලපිඩ්බු ං විශ්යාස්

### **9V Battery Smoke Alarm**

Basic battery operated smoke alarm perfect for use in existing multi-family a