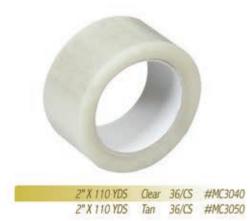

Retractable Utility knife is lockable and retractable for convenience and to enhance your safety.



### **Duct Tape**

Poly coated cloth tape features excellent adhesive strength. It is water and tear resistant.



### Bucket

Use this bucket to haul parts, paint, topsoil and other household or work-site items.



### **Stretch Wrap**

The elasticity of the stretch film keeps items secure and tightly packed. Used to wrap and protect.



#MC3030\_4/CS

### Metal Pump

Nickel plated pump for us in 15,30, & 55 gallon drums. Resists chemical action and non corrosive liquids.



### **Roslin Paper**

Heavy-duty coverage for floors and counters. Protects surfaces from moisture and debris during construction.



#MC3090 1 EA

# HARDWARE & FAUCETS

### Packaging Tape

Utility polypropylene tape



### **Plastic Pump**

For corrosive chemicals, acids and salt water. Fits 5 gallon pails of 15,,30, & 55 gallon drums.









### HARDWARE Faucets & FAUCETS 8" Combo Wall Mount Faucet Single Handle Kitchen Faucet **Two Handle Kitchen Faucet** Genuine Gerber Product Fits 8" Center Fits 8" Center Fits 4" Center Brass Ball, Copper Waterways, Metal Cover Solid Brass Body with Brass Shanks AB1953 Ultra-Low Lead Compliant Copper Inlets with 1/2" MPT Brass Compression Stem, Replaceable Seats, Chrome Plated Lever Handle Chrome Plated Canopy Handles Uses Delta® Style Ball, Seats, and Handles Uses Gerber® Style Stems, Seats, Handles and Spout #PB1600 8" Cast Spout #PB1650 1 EA #PB1640 1 EA #PB1610 12" Tubular Spout 1 EA **Two Handle Kitchen Deck Faucet Single Lever Handle Kitchen Faucet** Single