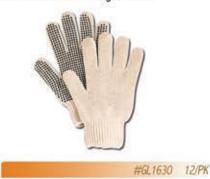

and convenient way to dispense Gym Wipes one at a time in high traffic locations.



Sanitary Napkin Receptacle Liners

Use these waxed liners for clean and safe disposal of sanitary products in women's washrooms.







## Cloves

## **Latex Powder Free Glove**

Powder free latex glove. Resists acids, alkalies and ketones.



#### **Brown Jersey Gloves**

Protect your hands from even the toughest of jobs involving materials handling.



#### **Vinyl Powder Free Glove**

Sheer seamless vinyl disposable. Glove fits either hand. Powder free.



#### **PVC-Dotted String Knit Utility Glove**

Long-lasting utility gloves have black PVC dots on both sides, providing a firm grip and double the life of the glove. Suitable for a wide range of tasks including warehouse work and handling materials.



## **Flocklined Nitrile Glove**

Heavy-duty flocklined gloves offer extreme durability with excellent dexterity and tear strength for several applications. Superior chemical and abrasion resistance.



## Latex Flocklined Glove For excellent dexterity and durability.

Resists a wide range of acids, alcohols and salts.



## **Nitrile Powder Free Glove**

Lightweight, comfortable gloves with excellent fingertip sensitivity. Delivers excellent protection against grease and oil. Complies with FDA food handling requirements.

GLOVES

& SAFETY



#### **Latex Dipped Knitted Glove**

String knit glove with latex coating. Double dipped for greater durability.



#GL1640 12/PK

## **PVC Coated Glove**

Heavy duty P.V.C. coated glove. Best all around glove for handling acids, caustics and solvent