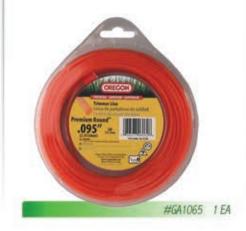

ip".





38

# Gardening

### Lawn Vacuum

The Billy Goat Estate model KD410 vacuums deliver performance and durability. Perfect for cleaning leaves, litter and other debris.



### **Backpack Leaf Blower**

The EBZ8500 backpack blower features the Strato-Charged, 2-stroke engine, with ultra-low emissions and high power.



### Gas Weed Wacker Professional gas powered trimmer. Great for trimming

and weed wacking.

#GA1060 1 EA

### **Pressure Washer**

BRIGGS & STRATTON Pressure Washers are powered by a dependable engine. Four quick-connect spray tips and a 30' hose are included.



Power Hedge Trimmer

The double sided 18" cutter bar provides the operator with the reach and efficiency to get the job done quickly and precisely.



Spool For Weed Wacker Replacement spool for weedwacker.



# SEASONAL PRODUCTS

### **Handheld Leaf Blower**

The HB281 is the ideal handheld blower for residential or professional use. Features a 28.0 cc, 1.1 horsepower engine with maximum air speed of 170 mph. A gutter kit is available as an optional accessory.



Power Lawn Mower Personal Pace® self-propel with traction assist handle.



Watering Can Ideal for gardens, greenhouses and indoor use. Lightweight durable plastic with a comfortable handle.





# ධ්ලපිඩ්බු ං විශ්යාස්

### **9V Battery Smoke Alarm**

Basic battery operated smoke alarm perfect for use in existing multi-family applications.



### **120V Hardwired Smoke Alarm**

Hardwired smoke alarm with smart technology - helps reduce the number of nuisance alarms.



### 9V Carbon Monoxide Alarm

9V Battery electrochemical carbon m