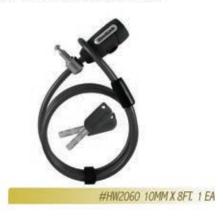

|               |                      |                    |                            |                          |                |

## Hardware • Ladders • Tiles

### **Window Guards**

Child safety window guards are NYC approved. All guards include necessary screws, window stops, and instructions.



### **Wood Toilet Seat**

Closed front wood concealed hinge toilet seat cover.



#HW2090 Round White 1 EA #HW2100 Elongated White 1 EA

### Steel Step Ladder with Utility Tray Oversized reinforced textured steps. 220 lb. load

capacity.



### Loop 'N Lock

Cable heavy duty lock can be used to secure multiple trash cans, bikes, etc. to any fixed object.



### **Multi-Position Folding Ladder**

Strong lightweight aluminum ladder conforms to any project need. Extends to 12 feet. Folds away for easy storage.



### Self Adhesive Vinyl Tiles

Easy installation - just peel 'n stick. Beautiful high gloss, no wax finish.



# & FAUCETS

### **Plastic Toilet Seat**

Closed front plastic toilet seat with cover.



### **Aluminum Ladder**

Lightweight aluminum ladder includes a molded pail shelf and slip-resistant rubber feet.





## Hardware • Miscellaneous

### **Utility Knife**

Retractable Utility knife is lockable and retractable for convenience and to enhance your safety.



### **Duct Tape**

Poly coated cloth tape features excellent adhesive strength. It is water and tear resistant.



### Bucket

Use this bucket to haul parts, paint, tops