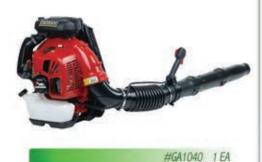

garden & commercial flexible

hose 5/8" x 100ft. Temperatures up to

160 degrees.

#GA1170 1 EA

### Square Point Shovel Wood Handle

D-Grip ergo handle provides additional comfort and control. Weather resistant. Square point steel blade.





Garden Spade Great for cutting through topsoil and weeds. D-Grip handle for maximum comfort and control for those hard jobs.





Spading Fork 4 welded 10" tines made of tempered steel. Premium hardwood handle with cushioned "D-Grip".





38

# Gardening

### Lawn Vacuum

The Billy Goat Estate model KD410 vacuums deliver performance and durability. Perfect for cleaning leaves, litter and other debris.



### **Backpack Leaf Blower**

The EBZ8500 backpack blower features the Strato-Charged, 2-stroke engine, with ultra-low emissions and high power.



### Gas Weed Wacker Professional gas powered trimmer. Great for trimming

and weed wacking.

#GA1060 1 EA

### **Pressure Washer**

BRIGGS & STRATTON Pressure Washers are powered by a dependable engine. Four quick-connect spray tips and a 30' hose are included.



Power Hedge Trimmer

The double sided 18" cutter bar provides the operator with the reach and efficiency to get the job done quickly and precisely.



Spool For Weed Wacker Replacement spool for weedwacker.



# SEASONAL PRODUCTS

### **Handheld Leaf Blower**

The HB281 is the ideal handheld blower for residential or professional use. Features a 28.0 cc, 1.1 horsepower engine with maximum air speed of 170 mph. A gutter kit is available as an optional accessory.



Power Lawn Mower Personal Pace® self-propel with traction assist