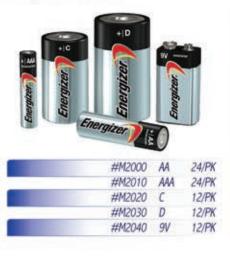

quired for new construction.



### **Battery Powered Smoke/CO Combo Alarm**

9V Alkaline battery powered smoke/CO combo alarm.



### 120V Hardwired Smoke/CO **Combo Alarm** Hardwire combination smoke/carbon

monoxide alarm with battery backup.



### **10-Year Lithium Power Cell Smoke Alarm**

Provides 10-years of protection. Sealed tamper proof design. Meets codes where 10 Year sealed smoke alarms are required.



### **10-Year Lithium Battery** Smoke/CO Combo Alarm

10-Year sealed battery operated lithium power tamperproof photoelectric smoke/CO combo alarm.





### **ABC Fire Extinguisher**

Mult-purpose commercial, industrial and transportation use. Fights wood, paper, oil, gasoline and electrical fires. Brackets included.



SUPPLIES

### #SA2060 1 EA

### **Energizer Batteries**



**Extension Cord** Extra heavy duty outdoor grounded extension cord.





### ELECTRICAL Fluorescent Bulbs & LIGHTING **Straight Tubes** T12 is 1.5" in diameter T8 is 1" in diameter • T5 is .625 in diameter "A" Bulb Tube T12 60 Watt Equiv 2 FT. Tube F20T12 #BU6200 15 Watt "A" Bulb Warm White 1 EA 24/CS #BU2000CW 20 Watt Cool White 30/CS #BU6300 15 Watt "A" Bulb Yellow Bug Light 1 EA 24/CS 4 Ft. Tube F40T12 #BU2010CW 34 Watt Cool White 30/CS 6 Ft. Tube F72T12 Available in High Output #BU2020CW 55 Watt Cool White 15/CS 8 Ft. Tube F96T12 Available in High Output #BU2030CW 60 Watt Cool White 15/CS **U-Tubes Tube T8** T12 #BU3000CW 6" Leg Spacing 40 Watt Cool White 12/CS #BU3000DL 6" Leg Spacing 40 Watt Daylight 12/CS 2 Ft. Tube F17T8 #BU2040CW 17 Watt Cool White 30/CS **T8** #BU2040DL 17 Wat