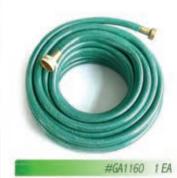

medium-duty water hose.

Roll-Away Hose Reel Cart Roll-away hose reel cart holds 100ft of 5/8" garden hose. Easy to use, keeps your hose neat and tidy.

#GA1190 1 EA



**Pistol Grip Hose Nozzle** 

for water use up to 160 degrees

for industrial spraying applications.

Features an insulated grip that allows

Fahrenheit. The durable nozzle is ideal

#GA1150 1 EA

### Round Point Shovel Wood Handle

D-Grip ergo handle provides additional comfort and control. Weather resistant. Round point steel blade.





**Heavy Duty Black Garden Hose** 

Heavy duty garden & commercial flexible

hose 5/8" x 100ft. Temperatures up to

160 degrees.

#GA1170 1 EA

### Square Point Shovel Wood Handle

D-Grip ergo handle provides additional comfort and control. Weather resistant. Square point steel blade.





Garden Spade Great for cutting through topsoil and weeds. D-Grip handle for maximum comfort and control for those hard jobs.





Spading Fork 4 welded 10" tines made of tempered steel. Premium hardwood handle with cushioned "D-Grip".





38

# Gardening

### Lawn Vacuum

The Billy Goat Estate model KD410 vacuums deliver performance and durability. Perfect for cleaning leaves, litter and other debris.



### **Backpack Leaf Blower**

The EBZ8500 backpack blower features the Strato-Charged, 2-stroke engine, with ultra-low emissions and high power.



### Gas Weed Wacker Professional gas powered trimmer. Great for trimming

and weed wacking.

#GA1060 1 EA

### **Pressure Washer**

BRIGGS & STRATTON Pressure Washers are powered by a dependable engine. Four quick-connect spray tips and a 30