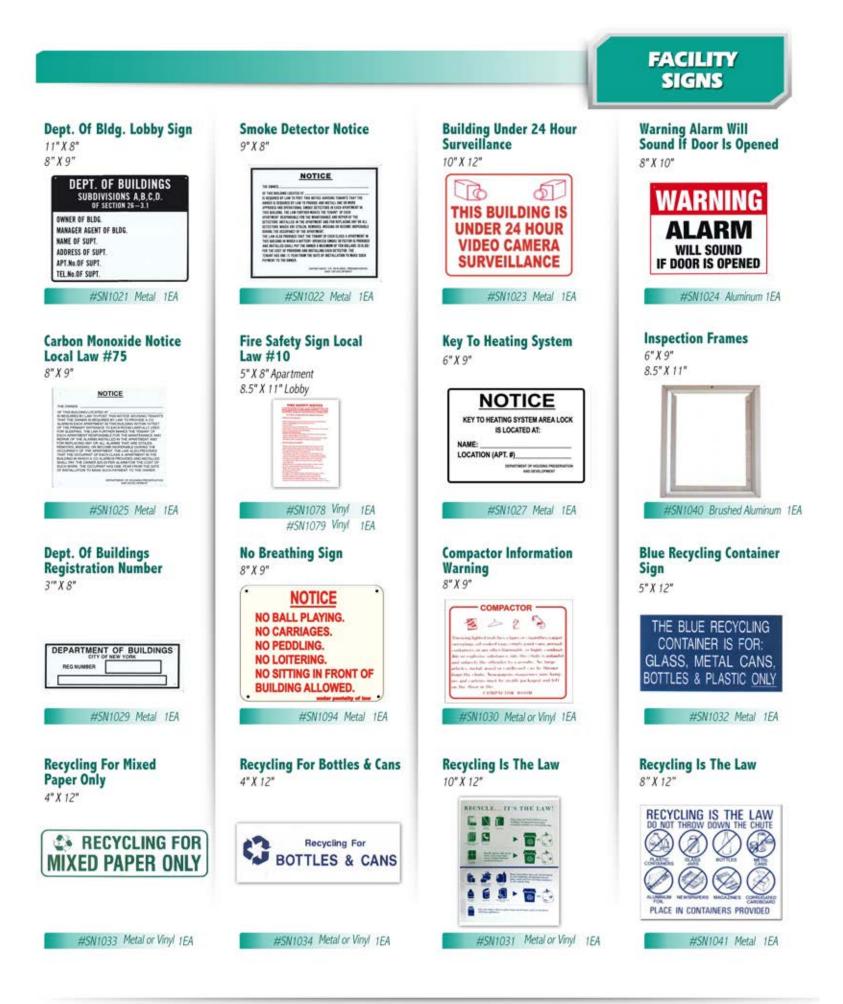

-----|
|       | #MAT3010 | 2' X 3' |
|       | #MAT3020 | 3'X 5'  |

### **Outdoor Superscrape Logo Mat Urinal Floor Mat**

#MAT3030 4'X 6' 1 EA

1 EA

1 EA

Superscrape Logo Mats offer a superior printing surface for your company logo, promotional message, or building address. Traps tough dirt, grime and water from



# Industrial Ribbed Vinyl

All-purpose vinyl runner matting provides traction and insulation on floors. May be purchased by linear ft. or per roll.



#MAT3040 3'X 50' 1 EA

Fragrance lasts four to six weeks, depending on usage. Non-slip bottom provides a safer floor surface and protects floors from stains and uric acid damage.



### **Toilet Floor Mat** Uses Neutra Tech to combat odors and

refresh the area. Fragrance lasts four to six weeks.





MT3050 3' X 50' 1 EA





51

PLATINUM SUPPLIES



A

Tel: 718.331.3000 Fax: 718.331.4571 52



53

www.platinumsupplies.com orders@platinumsupplies.com

RATINUM





| Α                                       |          | Broom Stick                 | 5,6            | Carpet Powder Deodorizer                  | 22          |
|-----------------------------------------|----------|-----------------------------|----------------|-------------------------------------------|-------------|
| A<br>Absorbent, Oil                     | 32       | Broom Stick                 | 5,0            | Carpet Runners                            | 50          |
| Adhesive, Remover                       | 13       | Broom, Push                 | 5              | Carpet Shampoo                            | 30<br>17    |
| Adhesive, Tile