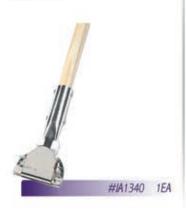

et as well as hooks for brooms, mops, floor signs and more. Includes large-capacity vinyl bag.

JANITORIAL

PRODUCTS



## **Charging Bucket**

Designed especially for healthcare cleaning. Holds up to 20 wet pads, enough for one housekeeper per shift. Smooth, nonporous surface helps prevent bacterial growth.



## **Disposable Microfiber Mop Heads**

Stop the chain of infection with a durable disposable mop that provides 99.9% microbe removal. Superior, streak-free cleaning performance. Good for dusting or wet cleaning. 18".



#M2020 12/CS

#M2030 6/CS

#M2040 150/CS





TTALOTO I

## വ് പ്രിക്കാരം പ്രക്കാരം പ്രം പ്രംഗംഗം പ്രംഗംഗം പ്രംഗംഗം പ്രംഗംഗം പ്രംഗംഗം പ്രംഗംഗം പ്രംഗംഗം പ്രംഗംഗം പ്രംഗംഗംഗ

## JANITORIAL PRODUCTS

Dust Mop Stick Metal clip handle can swivel or stay rigidly in place



Dust Mop Frame Clip on frame for dust mop head.



Tufted construction with full tie backing, 100% tightly twisted cotton. Pretreated with environmentally safe mop treatment.



Dust N' More Dust mop treatment with lemon-power cleaner quickly attracts dust and dirt,



## **Utility Pad Holder**

Use in corners and along baseboards. Holder swivels in all directions. The threaded socket attaches to threaded U.S. broom handle.

## **Brown Utility Pad**

#JA1320 5"X24" 1EA

#JA1330 5"X36" 1EA

Designed for tough jobs like removing finish and wax buildup from baseboards and floor edges. A great way to strip stairs.

#### **Deck Scrub With Handle**

Narrow hardwood block enables enhanced pressure transfer for more effective scrubbing.



#### **Iron Handle Scrub Brush**

Hand scrub with molded