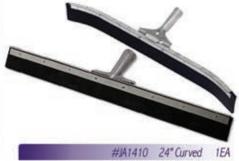

"X36" 1EA

Designed for tough jobs like removing finish and wax buildup from baseboards and floor edges. A great way to strip stairs.

#### **Deck Scrub With Handle**

Narrow hardwood block enables enhanced pressure transfer for more effective scrubbing.



#### **Iron Handle Scrub Brush**

Hand scrub with molded handle gives you a powerful grip to ease the work of scrubbing floors, countertops and walls. Unique shape delivers more effective cleaning in corners.



#### **Window Squeegee**

Cleans any smooth, flat surface. Fast-lock rubber grip handle, channel, and rubber blade.







## **Floor Squeegee**

Dual edge floor squeegees are designed for rugged performance with long lasting high grade rubber blades. Straight squeegees feature an iron scraper blade for more thorough cleaning.



#JA1420 24" Straight 1EA



9

## Window/Cleaners • Pads • Brushes

## Visa-Versa

Stripwasher and squeeqee in one. Wash, flip and squeegee by hand or pole. Long comfortable handle provides better control.



## **Green & Yellow Scrub Sponge**

Features a scouring pad on one side and cellulose sponge on the other.

#### **Window Cleaning Kit**

Contains: 8' OptiLoc pole, 18" Original Strip Washer, Large Sponge, PRO Stainless Steel Squeegee handle, 12" & 18" "S" Channels with Unger soft rubber blade, Trim 10 Scraper with 10 blades.



## Wire Scrub Brush with Scraper

For removing rust and corrosion from metals. Rust proof tynes. 4X16 rows.





## **Green Scouring Pads**

General purpose pad with the greatest utility Ideal for scouring pots, pans, broilers and ovens; removing rust and co