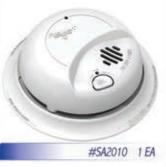

isely.



Spool For Weed Wacker Replacement spool for weedwacker.



# SEASONAL PRODUCTS

### **Handheld Leaf Blower**

The HB281 is the ideal handheld blower for residential or professional use. Features a 28.0 cc, 1.1 horsepower engine with maximum air speed of 170 mph. A gutter kit is available as an optional accessory.



Power Lawn Mower Personal Pace® self-propel with traction assist handle.



Watering Can Ideal for gardens, greenhouses and indoor use. Lightweight durable plastic with a comfortable handle.





# ධ්ලපිඩ්බු ං විශ්යාස්

### **9V Battery Smoke Alarm**

Basic battery operated smoke alarm perfect for use in existing multi-family applications.



### **120V Hardwired Smoke Alarm**

Hardwired smoke alarm with smart technology - helps reduce the number of nuisance alarms.



### 9V Carbon Monoxide Alarm

9V Battery electrochemical carbon monoxide alarm with silence.



# ELECTRICAL & LIGHTING

### **120V Hardwired Carbon** Monoxide Alarm

Hardwired carbon monoxide alarm with battery back-up meets codes where CO alarms are required for new construction.



### **Battery Powered Smoke/CO Combo Alarm**

9V Alkaline battery powered smoke/CO combo alarm.



### 120V Hardwired Smoke/CO **Combo Alarm** Hardwire combination smoke/carbon

monoxide alarm with battery backup.



### **10-Year Lithium Power Cell Smoke Alarm**

Provides 10-years of protection. Sealed tamper proof design. Meets codes where 10 Year sealed smoke alarms are required.



### **10-Year Lithium Battery** Smoke/CO Combo Alarm

10-Year sealed battery operated lithium power tamperproof photoelectr