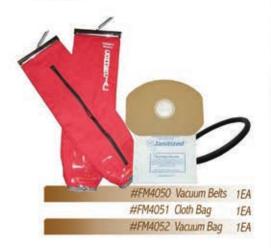

-inch cleaning width that allows the user to clean more in one pass.



Upright Bagless Vacuum Cleaner SC5845 Sanitaire Bagless HEPA Vac offers washable, sealed HEPA filtration.



## FLOOR CARE & MACHINERY

## **Burnisher Floor Machine**

Superbly balanced, smooth running ultra high-speed floor machines that provide superior burnish results.



## **Canister Vacuum**

Canister vacuum is compact, lightweight, powerful and features telescopic metal wands to reach those difficult cleaning locations.



#FM4000 1 EA

## Dual Motor Upright Vacuum Cleaner SC9180

Commercial cleaner. Profile/Quiet Operation. Two powerful motors. On-Board metal telescopic wand.



#FM4040 1 EA





## FloorMadhInes

## **Vacuum Replacements Parts**

Cloth vacuum bags, vacuum paper bag refills and machine belts.



## Walk Behind Carpet Extractor SC6090

9 gallon walk-behind upright commercial carpet cleaner. combines a 17-inch motorized Chevron scrub brush, powerful suction and 100 PSI of water pressure to get even the dirtiest carpets clean.



## Wet Dry Vacuum

Provides an unbeatable combination of features, and performance.



## NSS Pony 20 SCA Automatic Carpet Extractor

A large 20-gallon capacity and 22-inch power brush make the self-propelled Pony 20 SCA carpet extractor perfect for wide-open, carpeted areas.



## FLOOR CARE & MACHINERY

## **Carpet Extractor SC6080**

Powerful enough to clean any size room in no time. Features a 9 gallon tank, 12" wand and 15' hose combined wtih 150 psi of water pressure.



Air Mover Performance and durability to dry carpets and floors fast.



FOR AN I