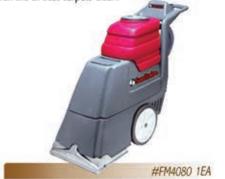

**

Superbly balanced, smooth running ultra high-speed floor machines that provide superior burnish results.



## **Canister Vacuum**

Canister vacuum is compact, lightweight, powerful and features telescopic metal wands to reach those difficult cleaning locations.



#FM4000 1 EA

## Dual Motor Upright Vacuum Cleaner SC9180

Commercial cleaner. Profile/Quiet Operation. Two powerful motors. On-Board metal telescopic wand.



#FM4040 1 EA





## FloorMadhInes

## **Vacuum Replacements Parts**

Cloth vacuum bags, vacuum paper bag refills and machine belts.



## Walk Behind Carpet Extractor SC6090

9 gallon walk-behind upright commercial carpet cleaner. combines a 17-inch motorized Chevron scrub brush, powerful suction and 100 PSI of water pressure to get even the dirtiest carpets clean.



## Wet Dry Vacuum

Provides an unbeatable combination of features, and performance.



## NSS Pony 20 SCA Automatic Carpet Extractor

A large 20-gallon capacity and 22-inch power brush make the self-propelled Pony 20 SCA carpet extractor perfect for wide-open, carpeted areas.



## FLOOR CARE & MACHINERY

## **Carpet Extractor SC6080**

Powerful enough to clean any size room in no time. Features a 9 gallon tank, 12" wand and 15' hose combined wtih 150 psi of water pressure.



Air Mover Performance and durability to dry carpets and floors fast.



FOR AN ITEM NOT LISTED OR SHOWN PLEASE CALL US.





## ODOR CONTROL

## **Air Freshener Dispenser**

A completely self-powered freshener with no batteries to replace. Provides continuous action for up to 60 days.



## Shakedown Powdered Odor