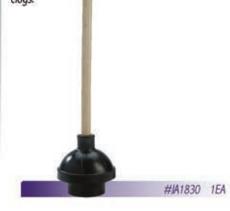

Picker Pole. Strong, sharp replaceable tip allows you to spear paper, aluminum cans and plastic cups.



## **Plastic Lobby Dust Pan**

High impact plastic hopper for a highly durable, long lasting clean-up tool. Strong aluminum ergonomic handle with hand grip and broom holder. Hopper locks or swings freely.



## **Nifty Nabber**

Ideal for picking up bottles and debris including cigarette butts and other small objects. Also can be used to retrieve items from high shelves. Powerful, gear-driven claws and over molded fingers provide excellent gripping power.



## **Metal Lobby Dust Pan**

Metal hopper and ergonomic long handle.

JANITORIAL

PRODUCTS



#### Plunger

Industrial strength plunger with wooden handle for use in drains or toilets. Creates full pressure to break through clogs.



## **Toilet Bowl Brush** Designed for easy toilet bowl cleaning. Plastic handle. Stain and odor-resistant.







**Feather Duster** Professional quality gray feathers. Attracts and holds dust.



#### **Extension Pole** Adjustable & extendable pole. One-step Quick-Connect mechanism simplifies attaching mops and dusters.





## Mogs • Mandles

## **Cotton Mop Head**

This cut-end mop is great for economical general cleaning and disinfecting.



## **Striped Looped Mop Head**

Candy striped synthetic blend yarn is the professionals choice for waxing floors. Looped end helps it lay flat for even finishing.



Plastic Clamp Mop Stick Plastic jaws firmly grip mop head. Allows quick mop changes. Fiberglass shafts won't warp, rust, or rot.



## **Blue Looped Mop Head**

Looped mops are conti