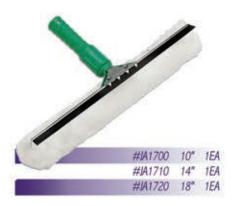

essure transfer for more effective scrubbing.



#### **Iron Handle Scrub Brush**

Hand scrub with molded handle gives you a powerful grip to ease the work of scrubbing floors, countertops and walls. Unique shape delivers more effective cleaning in corners.



#### **Window Squeegee**

Cleans any smooth, flat surface. Fast-lock rubber grip handle, channel, and rubber blade.







## **Floor Squeegee**

Dual edge floor squeegees are designed for rugged performance with long lasting high grade rubber blades. Straight squeegees feature an iron scraper blade for more thorough cleaning.



#JA1420 24" Straight 1EA



9

## Window/Cleaners • Pads • Brushes

## Visa-Versa

Stripwasher and squeeqee in one. Wash, flip and squeegee by hand or pole. Long comfortable handle provides better control.



## **Green & Yellow Scrub Sponge**

Features a scouring pad on one side and cellulose sponge on the other.

#### **Window Cleaning Kit**

Contains: 8' OptiLoc pole, 18" Original Strip Washer, Large Sponge, PRO Stainless Steel Squeegee handle, 12" & 18" "S" Channels with Unger soft rubber blade, Trim 10 Scraper with 10 blades.



## Wire Scrub Brush with Scraper

For removing rust and corrosion from metals. Rust proof tynes. 4X16 rows.





## **Green Scouring Pads**

General purpose pad with the greatest utility Ideal for scouring pots, pans, broilers and ovens; removing rust and corrosion; cleaning persistent arks from walls and baseboards.



#### **Straight Back Wire Brush**

Used for roughing-up wood, brushing loose stucco surfaces, and removing rust and corrosion from metals. 6X19 r