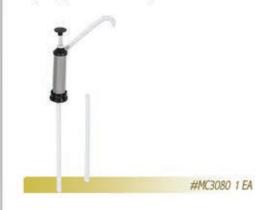

ly coated cloth tape features excellent adhesive strength. It is water and tear resistant.



### Bucket

Use this bucket to haul parts, paint, topsoil and other household or work-site items.



### **Stretch Wrap**

The elasticity of the stretch film keeps items secure and tightly packed. Used to wrap and protect.



#MC3030\_4/CS

### Metal Pump

Nickel plated pump for us in 15,30, & 55 gallon drums. Resists chemical action and non corrosive liquids.



### **Roslin Paper**

Heavy-duty coverage for floors and counters. Protects surfaces from moisture and debris during construction.



#MC3090 1 EA

# HARDWARE & FAUCETS

### Packaging Tape

Utility polypropylene tape



### **Plastic Pump**

For corrosive chemicals, acids and salt water. Fits 5 gallon pails of 15,,30, & 55 gallon drums.









### HARDWARE Faucets & FAUCETS 8" Combo Wall Mount Faucet Single Handle Kitchen Faucet **Two Handle Kitchen Faucet** Genuine Gerber Product Fits 8" Center Fits 8" Center Fits 4" Center Brass Ball, Copper Waterways, Metal Cover Solid Brass Body with Brass Shanks AB1953 Ultra-Low Lead Compliant Copper Inlets with 1/2" MPT Brass Compression Stem, Replaceable Seats, Chrome Plated Lever Handle Chrome Plated Canopy Handles Uses Delta® Style Ball, Seats, and Handles Uses Gerber® Style Stems, Seats, Handles and Spout #PB1600 8" Cast Spout #PB1650 1 EA #PB1640 1 EA #PB1610 12" Tubular Spout 1 EA **Two Handle Kitchen Deck Faucet Single Lever Handle Kitchen Faucet** Single Handle Bathroom Deck Faucet with Pop-Up Genuine Gerber Product Fits 6" or 8" Center Fits 8" center 8" Spout Genuine Delta