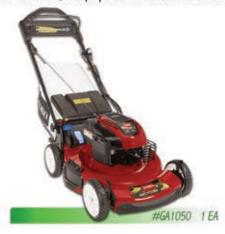

Weed Wacker Professional gas powered trimmer. Great for trimming

and weed wacking.

#GA1060 1 EA

### **Pressure Washer**

BRIGGS & STRATTON Pressure Washers are powered by a dependable engine. Four quick-connect spray tips and a 30' hose are included.



Power Hedge Trimmer

The double sided 18" cutter bar provides the operator with the reach and efficiency to get the job done quickly and precisely.



Spool For Weed Wacker Replacement spool for weedwacker.



# SEASONAL PRODUCTS

### **Handheld Leaf Blower**

The HB281 is the ideal handheld blower for residential or professional use. Features a 28.0 cc, 1.1 horsepower engine with maximum air speed of 170 mph. A gutter kit is available as an optional accessory.



Power Lawn Mower Personal Pace® self-propel with traction assist handle.



Watering Can Ideal for gardens, greenhouses and indoor use. Lightweight durable plastic with a comfortable handle.





# ධ්ලපිඩ්බු ං විශ්යාස්

### **9V Battery Smoke Alarm**

Basic battery operated smoke alarm perfect for use in existing multi-family applications.



### **120V Hardwired Smoke Alarm**

Hardwired smoke alarm with smart technology - helps reduce the number of nuisance alarms.



### 9V Carbon Monoxide Alarm

9V Battery electrochemical carbon monoxide alarm with silence.



# ELECTRICAL & LIGHTING

### **120V Hardwired Carbon** Monoxide Alarm

Hardwired carbon monoxide alarm with battery back-up meets codes where CO alarms are required for new construction.



### **Battery Powered Smoke/CO Combo Alarm**

9V Alkaline battery powered smoke/CO combo alarm.



### 120V Hardwi