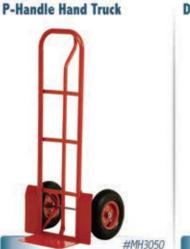

per. Easy grip handles make lifting and stacking multiple containers simple.





Commercial Platform Truck 24"WX 48"D



**Commercial Cube Truck** 

Commercial A-Frame Panel Truck 2000 LB. Capacity



**Commercial Rotomolded Tilt Truck** 

## MATERIAL HANDLING

Bell Cart



**Commercial Structural Foam Tilt Truck** 



#MH3000 8 Cubic FL Black 1 EA #MH3010 12 Cubic FT. Black 1 EA #MH3020 14 Cubic FT. Blue 1 EA #MH3030 16 Cubic FT. Black 1 EA #MH3040 20 Cubic FT. Black 1 EA



1/2 Cubic Yard Utility Duty Black 1 EA #MH2040 1/2 Cubic Yard Utility Duty Blue 1 EA #MH2050 1 Cubic Yard Utility Duty Black 1 EA #MH2060 2 Cubic Yard Standard Duty Black 1 EA #MH2070



3/4 Cubic Yard Utility Duty Black 1 EA #MH2090

## **Furniture Dolly**



If You Need It And Don't See It CONTACT US 718.331.3000



**Dual Handle Hand Truck** 



**Convertible Hand Truck/Dolly** 





# Snow Removal

### **Peladow Calcium Chloride**

Calcium Chloride pellets melts ice upon contact and is among the most powerful substances available today for melting snow and ice.



#SR1600 50 LBS

**Ergonomic Shovels** 

with a steel strip.

with shoveling snow. Shovels constructed

### **Ice Chopper**

Professional ice scraper is made with a steel blade and wood handle for strength and long life.



### **Blue Heat Ice Melt**

Superior melting power. Melts down to 25 degrees below zero. Light blue tint to distinguish between applied and unapplied.



#SR1630 50 LBS

### **Snow Pusher**

Designed to ease the back pain associated Snow pusher features steel strip tip prevents edge warping, easier glide, and durabilit