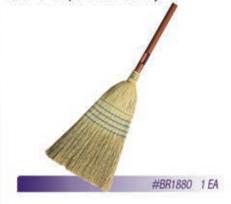

40 X 48 24 MIC | 150/CS  |

## **Wire Ties**

Wire Ties are made of dead-soft annealed wire. Pliable, yet tough; easy to twist, but hard to break.



## **Wire Tie Hook**

With two or three twists your tie is complete. Comfortable hardwood handle makes this tool easy to use.



Poly Twine Knots easily, holds tightly, won't become brittle.



2 PLY 10LB/BOX





## Brooms

#### **Angle Broom with Stick**

Handy angled head simplifies tight corner sweeping tasks.



Threaded Broom Stick Metal reinforced threaded broom stick.



## **Corn Lobby Toy Broom**

Durable straw-blend broom provides a clean sweep for messy floors.



#### **Corn Broom**

Effectively move fine and coarse dirt and debris from both rough and smooth surfaces. Rugged corn fill is stitched multiple times for durability.



Outdoor Broom Ideal for rough sweeping action.



Plastic Lobby Toy Broom Durable poly-blend broom provides a clean sweep for messy floors.

#BR1890

1 EA

## JANITORIAL PRODUCTS

#### Indoor Pushbroom

Ideal for light to medium sweeping. Black tampico provides superior pushing action.



Street Broom Long, coarse bristles effectively push litter and debris.



Push Broom Brace Metal brace reinforces floor sweep handle to prevent breakage.





## DISTRATO • Accessories

## **Tapered Wooden Handle**

Universal tapered tip accommodates most broom and sweep heads. Also for use with floor squeegee.



## **Paper Picker Pin Pole**

Remove litter simply and effectively with the Picker Pole. Strong, sharp replaceable tip allows you to spear paper, aluminum cans and plastic cups.



## **Plasti