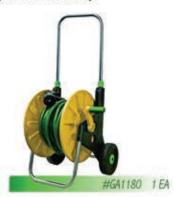

ur hose neat and tidy.

#GA1190 1 EA



**Pistol Grip Hose Nozzle** 

for water use up to 160 degrees

for industrial spraying applications.

Features an insulated grip that allows

Fahrenheit. The durable nozzle is ideal

#GA1150 1 EA

### Round Point Shovel Wood Handle

D-Grip ergo handle provides additional comfort and control. Weather resistant. Round point steel blade.





**Heavy Duty Black Garden Hose** 

Heavy duty garden & commercial flexible

hose 5/8" x 100ft. Temperatures up to

160 degrees.

#GA1170 1 EA

### Square Point Shovel Wood Handle

D-Grip ergo handle provides additional comfort and control. Weather resistant. Square point steel blade.





Garden Spade Great for cutting through topsoil and weeds. D-Grip handle for maximum comfort and control for those hard jobs.





Spading Fork 4 welded 10" tines made of tempered steel. Premium hardwood handle with cushioned "D-Grip".





38

# Gardening

### Lawn Vacuum

The Billy Goat Estate model KD410 vacuums deliver performance and durability. Perfect for cleaning leaves, litter and other debris.



### **Backpack Leaf Blower**

The EBZ8500 backpack blower features the Strato-Charged, 2-stroke engine, with ultra-low emissions and high power.



### Gas Weed Wacker Professional gas powered trimmer. Great for trimming

and weed wacking.

#GA1060 1 EA

### **Pressure Washer**

BRIGGS & STRATTON Pressure Washers are powered by a dependable engine. Four quick-connect spray tips and a 30' hose are included.



Power Hedge Trimmer

The double sided 18" cutter bar provides the operator with the reach and efficiency t