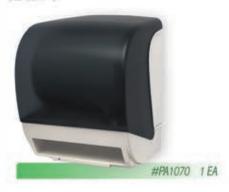

0Z 12/CS

## **Dial Complete Foaming Hand Wash Refill**

Superior germ-killing action—antibacterial soap is 25 times more effective at killing germs than other antibacterial soaps.



1LTR 4/CS

Excellent Service!



1 GAL 4/CS

## PAPER PRODUCTS

## **Bathroom Tissue Dispenser**

Translucent cover makes it easy to detect low paper supply. Double latch lock helps prevent theft and waste.



## **Twin Bathroom Tissue Dispenser**

Sliding panel ensure the use of one roll at a time. Double-latch lock prevents theft and waste. Translucent cover enables easy detection of low paper supply.



## Automatic Roll Towel Dispenser

Sophisticated sensor - automatically dispenses when hand is placed over the sensor. Low battery indicator light. Compact design still allowsfor 8" 800 ft. standard roll.



Center Pull Towel Soft, strong, absorbent. Towels dispense fully open, dry effectively with less waste. One-at-a-time dispensing.



#### **Junior Jumbo Roll Tissue**

Soft and absorbent jumbo toilet tissue delivers maximum quality, value and performance.



Hardwound Roll Towel

Economical non-perforated roll towels.



#PA1080 8" X 350' Kraft 12/CS #PA1090 8" X 350' White 12/CS #PA1100 8" X 800' Kraft 6/CS #PA1110 8" X 800' White 6/CS



## **Roll Towel Dispenser**

Dispenser fits into compact spaces. Universal for more 8" wide rolls, up to 8" diameter or 800' roll towels. Fast dispensing of paper with optional "lever stops" to reduce sheet length.



## **Center Pull Paper Towel Dispenser**

One-at-a-time, hygienic dispensing minimizes waste and eliminates the possibility of cross-con