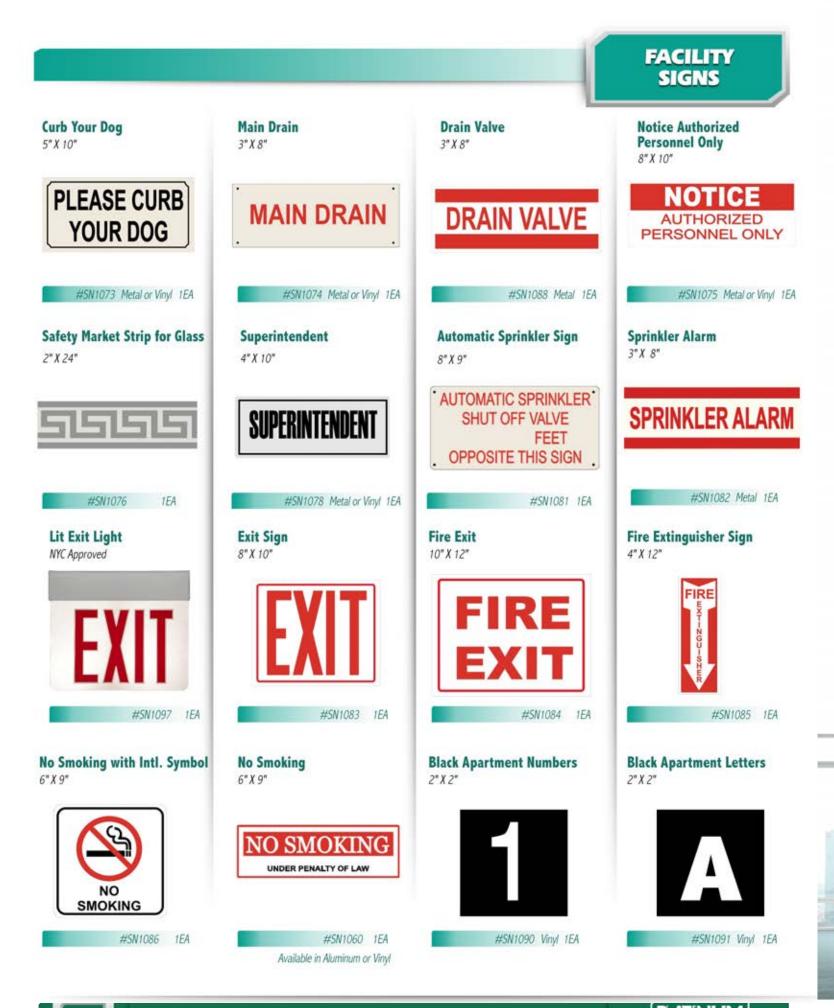

### **Outdoor Superscrape Logo Mat Urinal Floor Mat**

#MAT3030 4'X 6' 1 EA

1 EA

1 EA

Superscrape Logo Mats offer a superior printing surface for your company logo, promotional message, or building address. Traps tough dirt, grime and water from



# Industrial Ribbed Vinyl

All-purpose vinyl runner matting provides traction and insulation on floors. May be purchased by linear ft. or per roll.



#MAT3040 3'X 50' 1 EA

Fragrance lasts four to six weeks, depending on usage. Non-slip bottom provides a safer floor surface and protects floors from stains and uric acid damage.



### **Toilet Floor Mat** Uses Neutra Tech to combat odors and

refresh the area. Fragrance lasts four to six weeks.





MT3050 3' X 50' 1 EA





51

PLATINUM SUPPLIES



A

Tel: 718.331.3000 Fax: 718.331.4571 52



53

www.platinumsupplies.com orders@platinumsupplies.com

RATINUM





| Α                                       |          | Broom Stick                 | 5,6            | Carpet Powder Deodorizer                  | 22          |
|-----------------------------------------|----------|-----------------------------|----------------|-------------------------------------------|-------------|
| A<br>Absorbent, Oil                     | 32       | Broom Stick                 | 5,0            | Carpet Runners                            | 50          |
| Adhesive, Remover                       | 13       | Broom, Push                 | 5              | Carpet Shampoo                            | 30<br>17    |
| Adhesive, Tile                          | 47       | Broom, Street               | 5