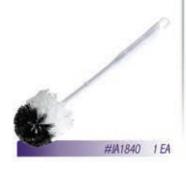

Plastic Lobby Dust Pan**

High impact plastic hopper for a highly durable, long lasting clean-up tool. Strong aluminum ergonomic handle with hand grip and broom holder. Hopper locks or swings freely.



## **Nifty Nabber**

Ideal for picking up bottles and debris including cigarette butts and other small objects. Also can be used to retrieve items from high shelves. Powerful, gear-driven claws and over molded fingers provide excellent gripping power.



## **Metal Lobby Dust Pan**

Metal hopper and ergonomic long handle.

JANITORIAL

PRODUCTS



#### Plunger

Industrial strength plunger with wooden handle for use in drains or toilets. Creates full pressure to break through clogs.



## **Toilet Bowl Brush** Designed for easy toilet bowl cleaning. Plastic handle. Stain and odor-resistant.







**Feather Duster** Professional quality gray feathers. Attracts and holds dust.



#### **Extension Pole** Adjustable & extendable pole. One-step Quick-Connect mechanism simplifies attaching mops and dusters.





## Mogs • Mandles

## **Cotton Mop Head**

This cut-end mop is great for economical general cleaning and disinfecting.



## **Striped Looped Mop Head**

Candy striped synthetic blend yarn is the professionals choice for waxing floors. Looped end helps it lay flat for even finishing.



Plastic Clamp Mop Stick Plastic jaws firmly grip mop head. Allows quick mop changes. Fiberglass shafts won't warp, rust, or rot.



## **Blue Looped Mop Head**

Looped mops are continuous strands of mop yarn which is designed to outlast cut end mop heads. Bottom band keeps the strands aligne