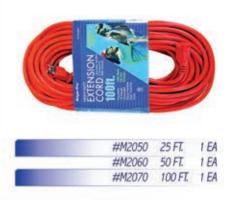

rm**

9V Alkaline battery powered smoke/CO combo alarm.



### 120V Hardwired Smoke/CO **Combo Alarm** Hardwire combination smoke/carbon

monoxide alarm with battery backup.



### **10-Year Lithium Power Cell Smoke Alarm**

Provides 10-years of protection. Sealed tamper proof design. Meets codes where 10 Year sealed smoke alarms are required.



### **10-Year Lithium Battery** Smoke/CO Combo Alarm

10-Year sealed battery operated lithium power tamperproof photoelectric smoke/CO combo alarm.





### **ABC Fire Extinguisher**

Mult-purpose commercial, industrial and transportation use. Fights wood, paper, oil, gasoline and electrical fires. Brackets included.



SUPPLIES

### #SA2060 1 EA

### **Energizer Batteries**



**Extension Cord** Extra heavy duty outdoor grounded extension cord.





### ELECTRICAL Fluorescent Bulbs & LIGHTING **Straight Tubes** T12 is 1.5" in diameter T8 is 1" in diameter • T5 is .625 in diameter "A" Bulb Tube T12 60 Watt Equiv 2 FT. Tube F20T12 #BU6200 15 Watt "A" Bulb Warm White 1 EA 24/CS #BU2000CW 20 Watt Cool White 30/CS #BU6300 15 Watt "A" Bulb Yellow Bug Light 1 EA 24/CS 4 Ft. Tube F40T12 #BU2010CW 34 Watt Cool White 30/CS 6 Ft. Tube F72T12 Available in High Output #BU2020CW 55 Watt Cool White 15/CS 8 Ft. Tube F96T12 Available in High Output #BU2030CW 60 Watt Cool White 15/CS **U-Tubes Tube T8** T12 #BU3000CW 6" Leg Spacing 40 Watt Cool White 12/CS #BU3000DL 6" Leg Spacing 40 Watt Daylight 12/CS 2 Ft. Tube F17T8 #BU2040CW 17 Watt Cool White 30/CS **T8** #BU2040DL 17 Watt Daylight 30/CS #BU3010CW 6" Leg Spacing 32 Watt Cool White 16/CS 4 Ft.