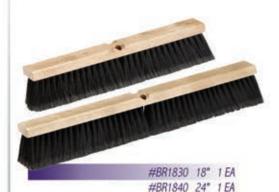

Knots easily, holds tightly, won't become brittle.



2 PLY 10LB/BOX





## Brooms

#### **Angle Broom with Stick**

Handy angled head simplifies tight corner sweeping tasks.



Threaded Broom Stick Metal reinforced threaded broom stick.



## **Corn Lobby Toy Broom**

Durable straw-blend broom provides a clean sweep for messy floors.



#### **Corn Broom**

Effectively move fine and coarse dirt and debris from both rough and smooth surfaces. Rugged corn fill is stitched multiple times for durability.



Outdoor Broom Ideal for rough sweeping action.



Plastic Lobby Toy Broom Durable poly-blend broom provides a clean sweep for messy floors.

#BR1890

1 EA

## JANITORIAL PRODUCTS

#### Indoor Pushbroom

Ideal for light to medium sweeping. Black tampico provides superior pushing action.



Street Broom Long, coarse bristles effectively push litter and debris.



Push Broom Brace Metal brace reinforces floor sweep handle to prevent breakage.





## DISTRATO • Accessories

## **Tapered Wooden Handle**

Universal tapered tip accommodates most broom and sweep heads. Also for use with floor squeegee.



## **Paper Picker Pin Pole**

Remove litter simply and effectively with the Picker Pole. Strong, sharp replaceable tip allows you to spear paper, aluminum cans and plastic cups.



## **Plastic Lobby Dust Pan**

High impact plastic hopper for a highly durable, long lasting clean-up tool. Strong aluminum ergonomic handle with hand grip and broom holder. Hopper locks or swings freely.



## **Nifty Nabber**

Ideal for picking up bottles and debris including cigarette butts and ot