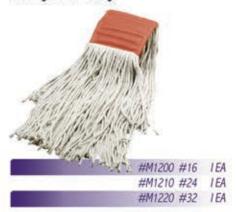

eve items from high shelves. Powerful, gear-driven claws and over molded fingers provide excellent gripping power.



## **Metal Lobby Dust Pan**

Metal hopper and ergonomic long handle.

JANITORIAL

PRODUCTS



#### Plunger

Industrial strength plunger with wooden handle for use in drains or toilets. Creates full pressure to break through clogs.



## **Toilet Bowl Brush** Designed for easy toilet bowl cleaning. Plastic handle. Stain and odor-resistant.







**Feather Duster** Professional quality gray feathers. Attracts and holds dust.



#### **Extension Pole** Adjustable & extendable pole. One-step Quick-Connect mechanism simplifies attaching mops and dusters.





## Mogs • Mandles

## **Cotton Mop Head**

This cut-end mop is great for economical general cleaning and disinfecting.



## **Striped Looped Mop Head**

Candy striped synthetic blend yarn is the professionals choice for waxing floors. Looped end helps it lay flat for even finishing.



Plastic Clamp Mop Stick Plastic jaws firmly grip mop head. Allows quick mop changes. Fiberglass shafts won't warp, rust, or rot.



## **Blue Looped Mop Head**

Looped mops are continuous strands of mop yarn which is designed to outlast cut end mop heads. Bottom band keeps the strands aligned for maximum mopping coverage.



## Sponge Mop

Handle-mounted lever operates head rollers enabling mess-free wringing.



Plastic Wingnut Mop Stick J Long Lasting sturdy fiberglass handle with high-impact plastic wingnut head that won't scratch surfaces.



Jaw Mop Stick Metal clamps firmly grip mop head. Allows quick mop changes.



#