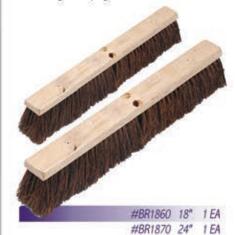

e Ties are made of dead-soft annealed wire. Pliable, yet tough; easy to twist, but hard to break.



## **Wire Tie Hook**

With two or three twists your tie is complete. Comfortable hardwood handle makes this tool easy to use.



Poly Twine Knots easily, holds tightly, won't become brittle.



2 PLY 10LB/BOX





## Brooms

#### **Angle Broom with Stick**

Handy angled head simplifies tight corner sweeping tasks.



Threaded Broom Stick Metal reinforced threaded broom stick.



## **Corn Lobby Toy Broom**

Durable straw-blend broom provides a clean sweep for messy floors.



#### **Corn Broom**

Effectively move fine and coarse dirt and debris from both rough and smooth surfaces. Rugged corn fill is stitched multiple times for durability.



Outdoor Broom Ideal for rough sweeping action.



Plastic Lobby Toy Broom Durable poly-blend broom provides a clean sweep for messy floors.

#BR1890

1 EA

## JANITORIAL PRODUCTS

#### Indoor Pushbroom

Ideal for light to medium sweeping. Black tampico provides superior pushing action.



Street Broom Long, coarse bristles effectively push litter and debris.



Push Broom Brace Metal brace reinforces floor sweep handle to prevent breakage.





## DISTRATO • Accessories

## **Tapered Wooden Handle**

Universal tapered tip accommodates most broom and sweep heads. Also for use with floor squeegee.



## **Paper Picker Pin Pole**

Remove litter simply and effectively with the Picker Pole. Strong, sharp replaceable tip allows you to spear paper, aluminum cans and plastic cups.



## **Plastic Lobby Dust Pan**

High impact plastic hopper for