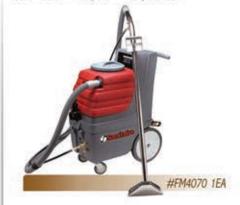

acements Parts**

Cloth vacuum bags, vacuum paper bag refills and machine belts.



## Walk Behind Carpet Extractor SC6090

9 gallon walk-behind upright commercial carpet cleaner. combines a 17-inch motorized Chevron scrub brush, powerful suction and 100 PSI of water pressure to get even the dirtiest carpets clean.



## Wet Dry Vacuum

Provides an unbeatable combination of features, and performance.



## NSS Pony 20 SCA Automatic Carpet Extractor

A large 20-gallon capacity and 22-inch power brush make the self-propelled Pony 20 SCA carpet extractor perfect for wide-open, carpeted areas.



## FLOOR CARE & MACHINERY

## **Carpet Extractor SC6080**

Powerful enough to clean any size room in no time. Features a 9 gallon tank, 12" wand and 15' hose combined wtih 150 psi of water pressure.



Air Mover Performance and durability to dry carpets and floors fast.



FOR AN ITEM NOT LISTED OR SHOWN PLEASE CALL US.





## ODOR CONTROL

## **Air Freshener Dispenser**

A completely self-powered freshener with no batteries to replace. Provides continuous action for up to 60 days.



## Shakedown Powdered Odor Eliminator

Eliminate foul odors from your carpet. Powdered formula counteracts room and carpet odors while you vacuum. Also can be sprinkled into trash cans or wherever odors exist. Leaves a fresh scent.



## **Big D Dumpster Deodorant**

Industrial-grade powder quickly and effectively deodorizes heavily contaminated areas such as dumpsters, trash compactors, garbage collection trucks and more.



## **Scott Air Freshener Refill**

The sensible way to keep your restroom smell