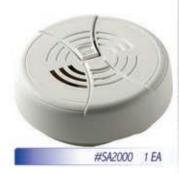

Trimmer

The double sided 18" cutter bar provides the operator with the reach and efficiency to get the job done quickly and precisely.



Spool For Weed Wacker Replacement spool for weedwacker.



# SEASONAL PRODUCTS

### **Handheld Leaf Blower**

The HB281 is the ideal handheld blower for residential or professional use. Features a 28.0 cc, 1.1 horsepower engine with maximum air speed of 170 mph. A gutter kit is available as an optional accessory.



Power Lawn Mower Personal Pace® self-propel with traction assist handle.



Watering Can Ideal for gardens, greenhouses and indoor use. Lightweight durable plastic with a comfortable handle.





# ධ්ලපිඩ්බු ං විශ්යාස්

### **9V Battery Smoke Alarm**

Basic battery operated smoke alarm perfect for use in existing multi-family applications.



### **120V Hardwired Smoke Alarm**

Hardwired smoke alarm with smart technology - helps reduce the number of nuisance alarms.



### 9V Carbon Monoxide Alarm

9V Battery electrochemical carbon monoxide alarm with silence.



# ELECTRICAL & LIGHTING

### **120V Hardwired Carbon** Monoxide Alarm

Hardwired carbon monoxide alarm with battery back-up meets codes where CO alarms are required for new construction.



### **Battery Powered Smoke/CO Combo Alarm**

9V Alkaline battery powered smoke/CO combo alarm.



### 120V Hardwired Smoke/CO **Combo Alarm** Hardwire combination smoke/carbon

monoxide alarm with battery backup.



### **10-Year Lithium Power Cell Smoke Alarm**

Provides 10-years of protection. Sealed tamper proof design. Meets codes where 10 Year sealed smoke alarms are require