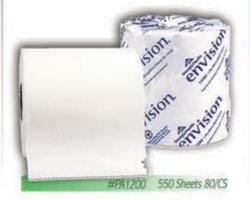

detection of low paper supply. Can hold either multifold or c-fold towels without adjustments.



## Single Fold Towel Dispenser

Dispenser ensures one towel per pull and easy towel removal.

# #PA1150 1 EA

## **Standard Toilet Tissue Dispenser**

Great for tight spaces where large dispensers are not an option.



#PA1190 1 EA Double Roll

## White Multifold Towels

Economical, high-quality restroom necessity. Multi-fold design and soft, smooth paper construction make these towels perfect for hand washing stations.



## **Single Fold Towel**

Single-fold towels present an excellent value. Ideal for restrooms and hand washing stations. Fits all standard dispensers.



Envision Bathroom Tissue 2 ply soft and attractive. Strong, thick and absorbent. Safe for all sewer and septic systems.



## **C-Fold Towels**

Hand drying towels for use in commercial restroom dispensers.



## **Toilet Tissue Dispenser**

Simple modern space-saving design that allows user to completely use one roll before transferring to the next.



## **Toilet Tissue**

Economical rolls provide the perfect solution for public restrooms utilizing standard-roll dispensers. 2 ply soft paper is gentle on the skin. Strong and reliable.



#PA1210 96/CS



## PAPER PRODUCTS

## **Plenty Paper Towel**

Economical paper towel that performs. High-quality perforated towel allows for quick clean-up of minor messes. Sturdy and absorbent.



## **Facial Tissue**

Sturdy facial tissue is made from 100% recycled content.



## Handsfree High Speed Hand Dryer

Completely touchless and actually dries your hands in 10-15