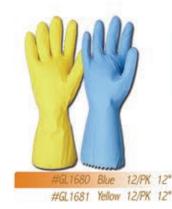

s.



#### **Brown Jersey Gloves**

Protect your hands from even the toughest of jobs involving materials handling.



#### **Vinyl Powder Free Glove**

Sheer seamless vinyl disposable. Glove fits either hand. Powder free.



#### **PVC-Dotted String Knit Utility Glove**

Long-lasting utility gloves have black PVC dots on both sides, providing a firm grip and double the life of the glove. Suitable for a wide range of tasks including warehouse work and handling materials.



## **Flocklined Nitrile Glove**

Heavy-duty flocklined gloves offer extreme durability with excellent dexterity and tear strength for several applications. Superior chemical and abrasion resistance.



## Latex Flocklined Glove For excellent dexterity and durability.

Resists a wide range of acids, alcohols and salts.



## **Nitrile Powder Free Glove**

Lightweight, comfortable gloves with excellent fingertip sensitivity. Delivers excellent protection against grease and oil. Complies with FDA food handling requirements.

GLOVES

& SAFETY



#### **Latex Dipped Knitted Glove**

String knit glove with latex coating. Double dipped for greater durability.



#GL1640 12/PK

## **PVC Coated Glove**

Heavy duty P.V.C. coated glove. Best all around glove for handling acids, caustics and solvents. Offers a high degree of abrasion resistance.



#GL1690 14" 12/PK #GL1700 18" 12/PK



Features a fully lined leather palm and thumb, striped cotton back.

**Leather Palm Glove** 

#GL1650 Knit Wrist 12/PK #GL1660 Safety Cuff 12/PK

## Safety Products

## **Safety Goggles**

For protection against flying chips and part