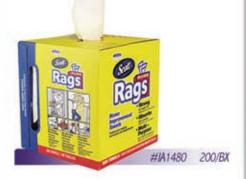

## ling o Radis

## **Yellow Treated Dust Rags**

Made with dust-catching fibers and mineral-oil treated for increased dust pickup and enhanced finish, these cloths are an ideal choice for heavy dusting of floors and large surfaces with high traffic.



## **Colored/White Cotton Polo Rags**

Mixed colored t-shirts and polo shirts. Good absorbency and softness. Also available in white.



## **Brillo Soap Pads**

11

Made of fine steel wool formed into a large hotel size soap pad. Dissolves stubborn grease and lifts off sticky food particles.



## White Bar Mops

100% cotton bar mops in small sizes for wiping counters and for spill clean up in food service.



## **Disposable Rags**

Strong, absorbent towels for daily cleaning or wiping up spills. Convenient pop-up dispenser. Disposable.



## **Steel Wool Reel**

Gently abrasive steel wool reel. Roll dispensing enables the creation of custom pad shapes and sizes.



#JA1510 SLBS. ROLL

Great for general spill clean up, dusting, washing, and

JANITORIAL

PRODUCTS

#JA1460 25LBS.

## **Microfiber Wiper**

White Terry Rags

drying.

Cleans without harmful chemicals. May be used wet or dry. Towels are non-abrasive, non-linting, machine washable, and color-coded.







## CLEANING CHEMICALS

## **Windex Gallon Refills**

Fast, easy cleaning with Ammonia-D. Won't streak or leave a film. Also cleans chrome, stainless steel, plexiglas and other hard surfaces.



## **Non-Ammonia Glass Cleaner**

A non-ammoniated based ready to use formulation. For glass surfaces & mirrors.



## Safeguard All Purpose Cleaner All purpose household