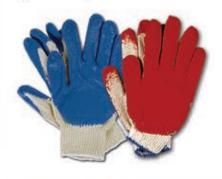

ding a firm grip and double the life of the glove. Suitable for a wide range of tasks including warehouse work and handling materials.



## **Flocklined Nitrile Glove**

Heavy-duty flocklined gloves offer extreme durability with excellent dexterity and tear strength for several applications. Superior chemical and abrasion resistance.



## Latex Flocklined Glove For excellent dexterity and durability.

Resists a wide range of acids, alcohols and salts.



## **Nitrile Powder Free Glove**

Lightweight, comfortable gloves with excellent fingertip sensitivity. Delivers excellent protection against grease and oil. Complies with FDA food handling requirements.

GLOVES

& SAFETY



#### **Latex Dipped Knitted Glove**

String knit glove with latex coating. Double dipped for greater durability.



#GL1640 12/PK

## **PVC Coated Glove**

Heavy duty P.V.C. coated glove. Best all around glove for handling acids, caustics and solvents. Offers a high degree of abrasion resistance.



#GL1690 14" 12/PK #GL1700 18" 12/PK



Features a fully lined leather palm and thumb, striped cotton back.

**Leather Palm Glove** 

#GL1650 Knit Wrist 12/PK #GL1660 Safety Cuff 12/PK

## Safety Products

## **Safety Goggles**

For protection against flying chips and particles. Ventilation provided by many perforations.



Hard Hat Head Protection high density polyethylene shell.



## **Sweeping Compound**

Professional-grade compound simplifies floor sweeping tasks. Premium formula ensures the effective absorption of dust and odors.



## **N95 Dust Mask**

NIOSH approved for protection against solid and