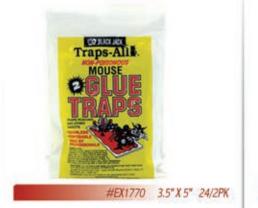

mosquitoes, roaches, gnats, fleas, and more.



## PEST CONTROL

#### Black Jack Roach & Ant Killer

Kills fleas, ticks, roaches, ants & spiders. Long lasting control.



#EX1720 12.750Z 12/CS

## **Combat Roach Bait**

Slow-acting formula allows insects to carry it back to the nest, targeting the source and killing other roaches and eggs.



#### **Black Jack Boric Acid Gel**

Strong formula controls roaches, Long term control, Easily applies in cracks and crevices.





#EX1760 160Z. 12/CS



## PEST CONTROL

## Baited Rat & Mouse Glue Trap

Baited non poisonous super strong glue trap.



#EX1830 5"X 10" 24/2PK

## **Mouse Killer Bait Pack**

Ready to use pre-loaded bait station. Rat & mouse killer.



## Rat & Mouse Glue Tray

Super strong adhesive rat & mouse plastic tray glue trap.



## **Fly Paper**

Useful in garages, food areas and anywhere else experiencing flying pest problems. Long, sticky ribbon catches flying pests like gnats, flies and mosquitoes.



#### **Rat & Mouse Glue Board**

Super strong adhesive rat & mouse glue board.



#EX1780 3.5" X 5" 48/2PK

## Sprayer Tank

Chemical resistant sprayer tank.



SUPPLIE



#EX1840 4PK

## HAND CLEANERS

## **Pink Velvet Hand Soap**

A gentle, viscous, lotionized hand soap made from the finest pure coconut & vegetable oils with moisturizers. Velvet Hand Soap produces a rich creamy lather which leaves hands clean and soft.



## Horizontal Metal Soap Dispenser

Stainless steel, horizontal wall mount dispenser for use with liquid and lotion soaps.



#HC1420 1 EA

## Bulk Fill Soap Dispenser

Transparent reservoir