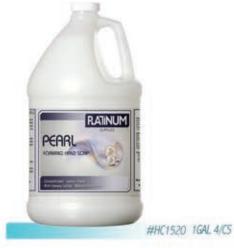

ent reservoir tank enables easy soap level monitoring. Accommodates liquid & lotion soaps.



#HC1430 300Z, 1EA #HC1440 460Z, 1EA





#HC1450 1 EA Black #HC1455 1 EA White



## Automatic Soap Dispenser

Touchless activation to prevent cross-contamination. Refillable container that can be used with almost any bulk soap.



#HC1460 1 EA Brushed Stainless #HC1470 1 EA White

## Pearl White Deluxe Foaming Hand Soap

Foaming hand soap formulated with natural emollients and a pleasant scent that keeps skin refreshed and moisturized.



Transparent reservoir tank enables easy soap level monitoring. Accommodates foaming soaps.



#HC1490 300Z. 1EA

#HC1490 300Z. 1EA #HC1500 460Z. 1EA



Large window for easy view of soap supply. Reservoir hold 1,000 ml.



1 EA White

1 EA Black

1 EA Platinum



Automatic Foaming Soap Dispenser

Soap dispenses when hand is placed under dispenser, providing a germ-free touchless application Reservoir hold 1,000 ml.

> #HC1530W 1 EA White #HC1530B 1 EA Black #HC1530P 1 EA Platinum



We Can Special Order Any Item 718.331.3000

#HC1480W

#HC1480B

#HC1480P



26



## **Purell Space Saver Dispenser**

One-hand push operation in a space-saving design.



## **Dial Foaming Hand Soap Dispenser**

Unique see-through dispensing system so soap level is clearly visible.



#### **Fast Orange Hand Cleaner**

The #1 selling, biodegradable, waterless, petroleum solvent-free hand cleaner that contains no harsh chemicals, petroleum solvents or ammonia that can sting cuts or abrasions. Pure, fresh-smelling natural citrus power does the cleaning.



27

**Purell