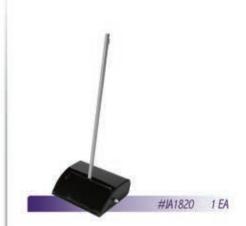

ost broom and sweep heads. Also for use with floor squeegee.



## **Paper Picker Pin Pole**

Remove litter simply and effectively with the Picker Pole. Strong, sharp replaceable tip allows you to spear paper, aluminum cans and plastic cups.



## **Plastic Lobby Dust Pan**

High impact plastic hopper for a highly durable, long lasting clean-up tool. Strong aluminum ergonomic handle with hand grip and broom holder. Hopper locks or swings freely.



## **Nifty Nabber**

Ideal for picking up bottles and debris including cigarette butts and other small objects. Also can be used to retrieve items from high shelves. Powerful, gear-driven claws and over molded fingers provide excellent gripping power.



## **Metal Lobby Dust Pan**

Metal hopper and ergonomic long handle.

JANITORIAL

PRODUCTS



#### Plunger

Industrial strength plunger with wooden handle for use in drains or toilets. Creates full pressure to break through clogs.



## **Toilet Bowl Brush** Designed for easy toilet bowl cleaning. Plastic handle. Stain and odor-resistant.







**Feather Duster** Professional quality gray feathers. Attracts and holds dust.



#### **Extension Pole** Adjustable & extendable pole. One-step Quick-Connect mechanism simplifies attaching mops and dusters.





## Mogs • Mandles

## **Cotton Mop Head**

This cut-end mop is great for economical general cleaning and disinfecting.



## **Striped Looped Mop Head**

Candy striped synthetic blend yarn is the professionals choice for waxing floors. Looped end helps it lay flat for even finishing.



Plastic Clamp Mop Stick Plastic jaws firml