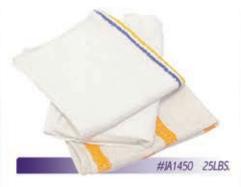

rushing loose stucco surfaces, and removing rust and corrosion from metals. 6X19 rows



#JA1760 1 EA



10

## JANITORIAL PRODUCTS

## ling o Radis

## **Yellow Treated Dust Rags**

Made with dust-catching fibers and mineral-oil treated for increased dust pickup and enhanced finish, these cloths are an ideal choice for heavy dusting of floors and large surfaces with high traffic.



## **Colored/White Cotton Polo Rags**

Mixed colored t-shirts and polo shirts. Good absorbency and softness. Also available in white.



## **Brillo Soap Pads**

11

Made of fine steel wool formed into a large hotel size soap pad. Dissolves stubborn grease and lifts off sticky food particles.



## White Bar Mops

100% cotton bar mops in small sizes for wiping counters and for spill clean up in food service.



## **Disposable Rags**

Strong, absorbent towels for daily cleaning or wiping up spills. Convenient pop-up dispenser. Disposable.



## **Steel Wool Reel**

Gently abrasive steel wool reel. Roll dispensing enables the creation of custom pad shapes and sizes.



#JA1510 SLBS. ROLL

Great for general spill clean up, dusting, washing, and

JANITORIAL

PRODUCTS

#JA1460 25LBS.

## **Microfiber Wiper**

White Terry Rags

drying.

Cleans without harmful chemicals. May be used wet or dry. Towels are non-abrasive, non-linting, machine washable, and color-coded.







## CLEANING CHEMICALS

## **Windex Gallon Refills**

Fast, easy cleaning with Ammonia-D. Won't streak or leave a film. Also cleans chrome, stainless steel, plexiglas and other hard surfaces.



## **Non-Ammonia Glass Cleaner**

A n