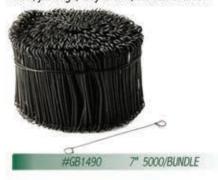

|         |                |         | #GB1450   | 40 X 48 24 MIC | 150/CS  |

## **Wire Ties**

Wire Ties are made of dead-soft annealed wire. Pliable, yet tough; easy to twist, but hard to break.



## **Wire Tie Hook**

With two or three twists your tie is complete. Comfortable hardwood handle makes this tool easy to use.



Poly Twine Knots easily, holds tightly, won't become brittle.



2 PLY 10LB/BOX





## Brooms

#### **Angle Broom with Stick**

Handy angled head simplifies tight corner sweeping tasks.



Threaded Broom Stick Metal reinforced threaded broom stick.



## **Corn Lobby Toy Broom**

Durable straw-blend broom provides a clean sweep for messy floors.



#### **Corn Broom**

Effectively move fine and coarse dirt and debris from both rough and smooth surfaces. Rugged corn fill is stitched multiple times for durability.



Outdoor Broom Ideal for rough sweeping action.



Plastic Lobby Toy Broom Durable poly-blend broom provides a clean sweep for messy floors.

#BR189