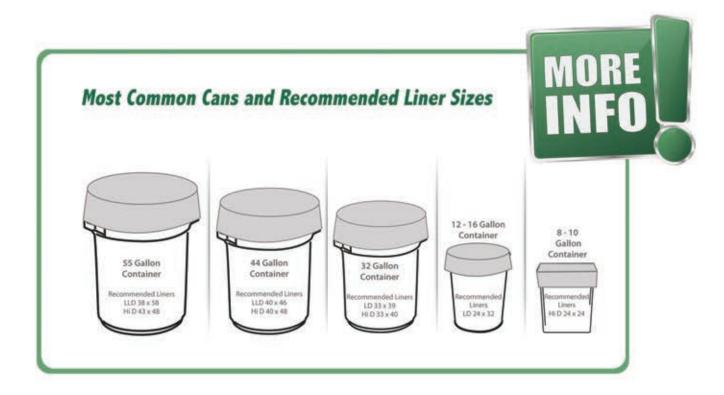

|         |                |         | #GB1450   | 40 X 48 24 MIC | 150/CS  |

## **Wire Ties**

Wire Ties are made of dead-soft annealed wire. Pliable, yet tough; easy to twist, but hard to break.



## **Wire Tie Hook**

With two or three twists your tie is complete. Comfortable hardwood handle makes this tool easy to use.



Poly Twine Knots easily, holds tightly, won't become brittle.



2 PLY 10LB/BOX





## Brooms

#### **Angle Broom with Stick**

Handy angled head simplifies tight corner sweeping tasks.



Threaded Broom Stick Metal reinforced threaded broom stick.



## **Corn Lobby Toy Broom**

Durable straw-blend broom provides a clean sweep for messy floors.



#### **Corn Broom**

Effectively move fine and coarse dirt and debris from both rough and smooth surfaces. Rugged corn fill is stitched multiple times for durability.



Outdoor Broom Ideal for rough sweeping action.



Plastic Lobby Toy Broom Durable poly-blend broom provides a clean sweep for messy floors.

#BR1890

1 EA

## JANITORIAL PRODUCTS

#### Indoor Pushbroom

Ideal for light to medium sweeping. Black tampico provides superior pushing action.



Street Broom Long, coarse bristles effectively push litter and debris