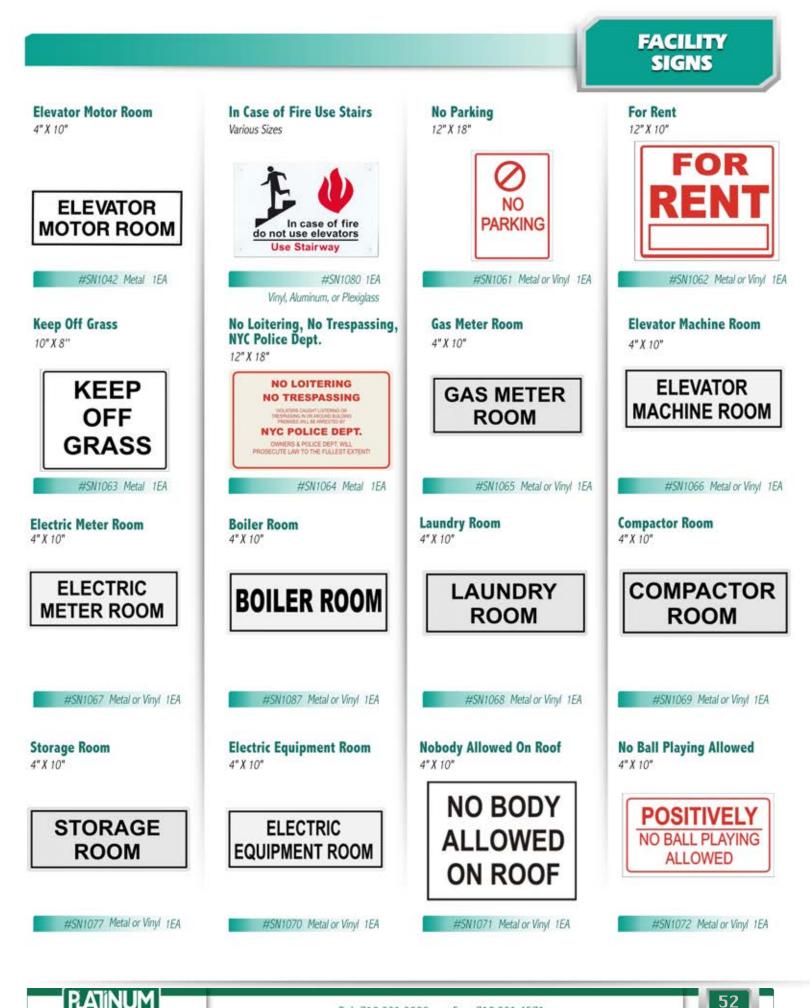

| 2' X 3' |
|       | #MAT3020 | 3'X 5'  |

### **Outdoor Superscrape Logo Mat Urinal Floor Mat**

#MAT3030 4'X 6' 1 EA

1 EA

1 EA

Superscrape Logo Mats offer a superior printing surface for your company logo, promotional message, or building address. Traps tough dirt, grime and water from



# Industrial Ribbed Vinyl

All-purpose vinyl runner matting provides traction and insulation on floors. May be purchased by linear ft. or per roll.



#MAT3040 3'X 50' 1 EA

Fragrance lasts four to six weeks, depending on usage. Non-slip bottom provides a safer floor surface and protects floors from stains and uric acid damage.



### **Toilet Floor Mat** Uses Neutra Tech to combat odors and

refresh the area. Fragrance lasts four to six weeks.





MT3050 3' X 50' 1 EA





51

PLATINUM SUPPLIES



A

Tel: 718.331.3000 Fax: 718.331.4571 52



53

www.platinumsupplies.com orders@platinumsupplies.com

RATINUM





| Α                                       |          | Broom Stick                 | 5,6            | Carpet Powder Deodorizer                  | 22          |
|-----------------------------------------|----------|-----------------------------|----------------|-------------------------------------------|-------------|
| A<br>Absorbent, Oil                     | 32       | Broom Stick                 | 5,0            | Carpet Runners                            | 50          |
| Adhesive, Remover                       | 13       | Broom, Push                 | 5              | Carpet Shampoo                            | 30<br>17    |
| Adhesive, Tile