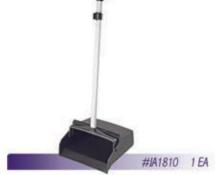

ushbroom

Ideal for light to medium sweeping. Black tampico provides superior pushing action.



Street Broom Long, coarse bristles effectively push litter and debris.



Push Broom Brace Metal brace reinforces floor sweep handle to prevent breakage.





## DISTRATO • Accessories

## **Tapered Wooden Handle**

Universal tapered tip accommodates most broom and sweep heads. Also for use with floor squeegee.



## **Paper Picker Pin Pole**

Remove litter simply and effectively with the Picker Pole. Strong, sharp replaceable tip allows you to spear paper, aluminum cans and plastic cups.



## **Plastic Lobby Dust Pan**

High impact plastic hopper for a highly durable, long lasting clean-up tool. Strong aluminum ergonomic handle with hand grip and broom holder. Hopper locks or swings freely.



## **Nifty Nabber**

Ideal for picking up bottles and debris including cigarette butts and other small objects. Also can be used to retrieve items from high shelves. Powerful, gear-driven claws and over molded fingers provide excellent gripping power.



## **Metal Lobby Dust Pan**

Metal hopper and ergonomic long handle.

JANITORIAL

PRODUCTS



#### Plunger

Industrial strength plunger with wooden handle for use in drains or toilets. Creates full pressure to break through clogs.



## **Toilet Bowl Brush** Designed for easy toilet bowl cleaning. Plastic handle. Stain and odor-resistant.







**Feather Duster** Professional quality gray feathers. Attracts and holds dust.



#### **Extension Pole** Adjustable & extendable pole. One-step Quick-Connect mechanism simplifies attaching mops