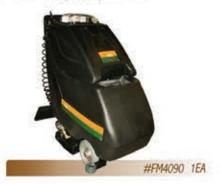

EA

## Dual Motor Upright Vacuum Cleaner SC9180

Commercial cleaner. Profile/Quiet Operation. Two powerful motors. On-Board metal telescopic wand.



#FM4040 1 EA





## FloorMadhInes

## **Vacuum Replacements Parts**

Cloth vacuum bags, vacuum paper bag refills and machine belts.



## Walk Behind Carpet Extractor SC6090

9 gallon walk-behind upright commercial carpet cleaner. combines a 17-inch motorized Chevron scrub brush, powerful suction and 100 PSI of water pressure to get even the dirtiest carpets clean.



## Wet Dry Vacuum

Provides an unbeatable combination of features, and performance.



## NSS Pony 20 SCA Automatic Carpet Extractor

A large 20-gallon capacity and 22-inch power brush make the self-propelled Pony 20 SCA carpet extractor perfect for wide-open, carpeted areas.



## FLOOR CARE & MACHINERY

## **Carpet Extractor SC6080**

Powerful enough to clean any size room in no time. Features a 9 gallon tank, 12" wand and 15' hose combined wtih 150 psi of water pressure.



Air Mover Performance and durability to dry carpets and floors fast.



FOR AN ITEM NOT LISTED OR SHOWN PLEASE CALL US.





## ODOR CONTROL

## **Air Freshener Dispenser**

A completely self-powered freshener with no batteries to replace. Provides continuous action for up to 60 days.



## Shakedown Powdered Odor Eliminator

Eliminate foul odors from your carpet. Powdered formula counteracts room and carpet odors while you vacuum. Also can be sprinkled into trash cans or wherever odors exist. Leaves a fresh scent.



## **Big D Dumpster Deodorant**

Industrial-grade powder quickly and eff