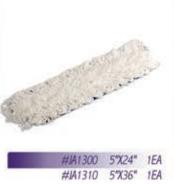

cleaning. Holds up to 20 wet pads, enough for one housekeeper per shift. Smooth, nonporous surface helps prevent bacterial growth.



## **Disposable Microfiber Mop Heads**

Stop the chain of infection with a durable disposable mop that provides 99.9% microbe removal. Superior, streak-free cleaning performance. Good for dusting or wet cleaning. 18".



#M2020 12/CS

#M2030 6/CS

#M2040 150/CS





TTALOTO I

## വ് പ്രിക്കാരം പ്രക്കാരം പ്രം പ്രംഗംഗം പ്രംഗംഗം പ്രംഗംഗം പ്രംഗംഗം പ്രംഗംഗം പ്രംഗംഗം പ്രംഗംഗം പ്രംഗംഗം പ്രംഗംഗംഗ

## JANITORIAL PRODUCTS

Dust Mop Stick Metal clip handle can swivel or stay rigidly in place



Dust Mop Frame Clip on frame for dust mop head.



Tufted construction with full tie backing, 100% tightly twisted cotton. Pretreated with environmentally safe mop treatment.



Dust N' More Dust mop treatment with lemon-power cleaner quickly attracts dust and dirt,



## **Utility Pad Holder**

Use in corners and along baseboards. Holder swivels in all directions. The threaded socket attaches to threaded U.S. broom handle.

## **Brown Utility Pad**

#JA1320 5"X24" 1EA

#JA1330 5"X36" 1EA

Designed for tough jobs like removing finish and wax buildup from baseboards and floor edges. A great way to strip stairs.

#### **Deck Scrub With Handle**

Narrow hardwood block enables enhanced pressure transfer for more effective scrubbing.



#### **Iron Handle Scrub Brush**

Hand scrub with molded handle gives you a powerful grip to ease the work of scrubbing floors, countertops and walls. Unique shape delivers more effective cleaning in corners.



#### **Window Squeegee