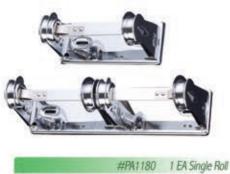

8" wide rolls, up to 8" diameter or 800' roll towels. Fast dispensing of paper with optional "lever stops" to reduce sheet length.



## **Center Pull Paper Towel Dispenser**

One-at-a-time, hygienic dispensing minimizes waste and eliminates the possibility of cross-contamination. Ideal for office buildings, retail shops, restaurants, and healthcare facilities.



## PAPER PRODUCTS

## Multi-Fold/C-Fold Dispenser

Impact resistant dispenser with translucent cover allows for easy detection of low paper supply. Can hold either multifold or c-fold towels without adjustments.



## Single Fold Towel Dispenser

Dispenser ensures one towel per pull and easy towel removal.

# #PA1150 1 EA

## **Standard Toilet Tissue Dispenser**

Great for tight spaces where large dispensers are not an option.



#PA1190 1 EA Double Roll

## White Multifold Towels

Economical, high-quality restroom necessity. Multi-fold design and soft, smooth paper construction make these towels perfect for hand washing stations.



## **Single Fold Towel**

Single-fold towels present an excellent value. Ideal for restrooms and hand washing stations. Fits all standard dispensers.



Envision Bathroom Tissue 2 ply soft and attractive. Strong, thick and absorbent. Safe for all sewer and septic systems.



## **C-Fold Towels**

Hand drying towels for use in commercial restroom dispensers.



## **Toilet Tissue Dispenser**

Simple modern space-saving design that allows user to completely use one roll before transferring to the next.



## **Toilet Tissue**

Economical rolls provide the perfect solution for public re