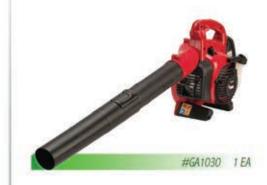

arged, 2-stroke engine, with ultra-low emissions and high power.



### Gas Weed Wacker Professional gas powered trimmer. Great for trimming

and weed wacking.

#GA1060 1 EA

### **Pressure Washer**

BRIGGS & STRATTON Pressure Washers are powered by a dependable engine. Four quick-connect spray tips and a 30' hose are included.



Power Hedge Trimmer

The double sided 18" cutter bar provides the operator with the reach and efficiency to get the job done quickly and precisely.



Spool For Weed Wacker Replacement spool for weedwacker.



# SEASONAL PRODUCTS

### **Handheld Leaf Blower**

The HB281 is the ideal handheld blower for residential or professional use. Features a 28.0 cc, 1.1 horsepower engine with maximum air speed of 170 mph. A gutter kit is available as an optional accessory.



Power Lawn Mower Personal Pace® self-propel with traction assist handle.



Watering Can Ideal for gardens, greenhouses and indoor use. Lightweight durable plastic with a comfortable handle.





# ධ්ලපිඩ්බු ං විශ්යාස්

### **9V Battery Smoke Alarm**

Basic battery operated smoke alarm perfect for use in existing multi-family applications.



### **120V Hardwired Smoke Alarm**

Hardwired smoke alarm with smart technology - helps reduce the number of nuisance alarms.



### 9V Carbon Monoxide Alarm

9V Battery electrochemical carbon monoxide alarm with silence.



# ELECTRICAL & LIGHTING

### **120V Hardwired Carbon** Monoxide Alarm

Hardwired carbon monoxide alarm with battery back-up meets codes where CO alarms are required for new construction.



### **Battery Powered Smoke/CO Combo A