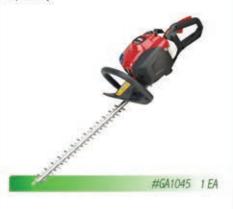

empered steel. Premium hardwood handle with cushioned "D-Grip".





38

# Gardening

### Lawn Vacuum

The Billy Goat Estate model KD410 vacuums deliver performance and durability. Perfect for cleaning leaves, litter and other debris.



### **Backpack Leaf Blower**

The EBZ8500 backpack blower features the Strato-Charged, 2-stroke engine, with ultra-low emissions and high power.



### Gas Weed Wacker Professional gas powered trimmer. Great for trimming

and weed wacking.

#GA1060 1 EA

### **Pressure Washer**

BRIGGS & STRATTON Pressure Washers are powered by a dependable engine. Four quick-connect spray tips and a 30' hose are included.



Power Hedge Trimmer

The double sided 18" cutter bar provides the operator with the reach and efficiency to get the job done quickly and precisely.



Spool For Weed Wacker Replacement spool for weedwacker.



# SEASONAL PRODUCTS

### **Handheld Leaf Blower**

The HB281 is the ideal handheld blower for residential or professional use. Features a 28.0 cc, 1.1 horsepower engine with maximum air speed of 170 mph. A gutter kit is available as an optional accessory.



Power Lawn Mower Personal Pace® self-propel with traction assist handle.



Watering Can Ideal for gardens, greenhouses and indoor use. Lightweight durable plastic with a comfortable handle.





# ධ්ලපිඩ්බු ං විශ්යාස්

### **9V Battery Smoke Alarm**

Basic battery operated smoke alarm perfect for use in existing multi-family applications.



### **120V Hardwired Smoke Alarm**

Hardwired smoke alarm with smart technology - helps reduce the number of nuisance alarms.



### 9V