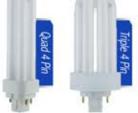

t SpiralDaylight  | 1 EA 20/CS |

# Incandescent Bulbs

|          |          |         | 0       |            |
|----------|----------|---------|---------|------------|
|          |          |         |         |            |
| "A" BULB |          |         |         |            |
| A DOLD   |          |         |         |            |
|          | #BU8000C | 25 Watt | Clear   | 4/PK 48/CS |
|          | #BU8000F | 25 Watt | Frosted | 4/PK 48/CS |
|          | #BU8010C | 40 Watt | Clear   | 4/PK 48/CS |
|          | #BU8010F | 40 Watt | Frosted | 4/PK 48/CS |
|          | #BU8020C | 60 Watt | Clear   | 4/PK 48/CS |
|          | #BU8020F | 60 Watt | Frosted | 4/PK 48/CS |
|          | #BU8030C | 75 Watt | Clear   | 4/PK 48/CS |
|          | #BU8030F | 75 Watt | Frosted | 4/PK 48/CS |





# **Pin Base**

| Pin Base                                                                                                         | Available in | Cool White | and Warm White | è          |
|------------------------------------------------------------------------------------------------------------------|--------------|------------|----------------|------------|
| Twin Tube 2 Pin                                                                                                  |              |            |                |            |
|                                                                                                                  | #BU6000      | 5 Watt     | Cool White     | 1 EA 50/CS |
| V