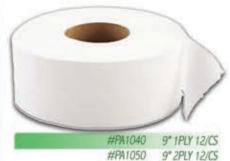

om Tissue Dispenser**

Translucent cover makes it easy to detect low paper supply. Double latch lock helps prevent theft and waste.



## **Twin Bathroom Tissue Dispenser**

Sliding panel ensure the use of one roll at a time. Double-latch lock prevents theft and waste. Translucent cover enables easy detection of low paper supply.



## Automatic Roll Towel Dispenser

Sophisticated sensor - automatically dispenses when hand is placed over the sensor. Low battery indicator light. Compact design still allowsfor 8" 800 ft. standard roll.



Center Pull Towel Soft, strong, absorbent. Towels dispense fully open, dry effectively with less waste. One-at-a-time dispensing.



#### **Junior Jumbo Roll Tissue**

Soft and absorbent jumbo toilet tissue delivers maximum quality, value and performance.



Hardwound Roll Towel

Economical non-perforated roll towels.



#PA1080 8" X 350' Kraft 12/CS #PA1090 8" X 350' White 12/CS #PA1100 8" X 800' Kraft 6/CS #PA1110 8" X 800' White 6/CS



## **Roll Towel Dispenser**

Dispenser fits into compact spaces. Universal for more 8" wide rolls, up to 8" diameter or 800' roll towels. Fast dispensing of paper with optional "lever stops" to reduce sheet length.



## **Center Pull Paper Towel Dispenser**

One-at-a-time, hygienic dispensing minimizes waste and eliminates the possibility of cross-contamination. Ideal for office buildings, retail shops, restaurants, and healthcare facilities.



## PAPER PRODUCTS

## Multi-Fold/C-Fold Dispenser

Impact resistant dispenser with translucent cover allows for easy detection of low paper supply. Can hold eithe