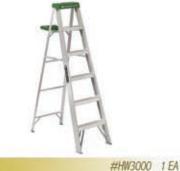

|                    |                            |                          |                |

## Hardware • Ladders • Tiles

### **Window Guards**

Child safety window guards are NYC approved. All guards include necessary screws, window stops, and instructions.



### **Wood Toilet Seat**

Closed front wood concealed hinge toilet seat cover.



#HW2090 Round White 1 EA #HW2100 Elongated White 1 EA

### Steel Step Ladder with Utility Tray Oversized reinforced textured steps. 220 lb. load

capacity.



### Loop 'N Lock

Cable heavy duty lock can be used to secure multiple trash cans, bikes, etc. to any fixed object.



### **Multi-Position Folding Ladder**

Strong lightweight aluminum ladder conforms to any project need. Extends to 12 feet. Folds away for easy storage.



### Self Adhesive Vinyl Tiles

Easy installation - just peel 'n stick. Beautiful high gloss, no wax finish.



# & FAUCETS

### **Plastic Toilet Seat**

Closed front plastic toilet seat with cover.



### **Aluminum Ladder**

Lightweight aluminum ladder includes a molded pail shelf and slip-resistant rubber feet.





## Hardware • Miscellaneous

### **Utility Knife**

Retractable Utility knife is lockable and retractable for convenience and to enhance your safety.



### **Duct Tape**

Poly coated cloth tape features excellent adhesive strength. It is water and tear resistant.



### Bucket

Use this bucket to haul parts, paint, topsoil and other household or work-site items.



### **Stretch Wrap**

The elasticity of the stretch film keeps items secure and tightly packed. Used to wrap