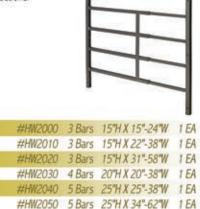

|               |                      |                    |                            |                          |                |

## Hardware • Ladders • Tiles

### **Window Guards**

Child safety window guards are NYC approved. All guards include necessary screws, window stops, and instructions.



### **Wood Toilet Seat**

Closed front wood concealed hinge toilet seat cover.



#HW2090 Round White 1 EA #HW2100 Elongated White 1 EA

### Steel Step Ladder with Utility Tray Oversized reinforced textured steps. 220 lb. load

capacity.



### Loop 'N Lock

Cable heavy duty lock can be used to secure multiple trash cans, bikes, etc. to any fixed object.



### **Multi-Position Folding Ladder**

Strong lightweight aluminum ladder conforms to any project need. Extends to 12 feet. Folds away for easy storage.



### Self Adhesive Vinyl Tiles

Easy installation - just peel 'n stick. Beautiful high gloss, no wax finish.



# & FAUCETS

### **Plastic Toilet Seat**

Closed front plastic toilet seat with cover.



### **Aluminum Ladder**

Lightweight aluminum ladder includes a molded pail shelf