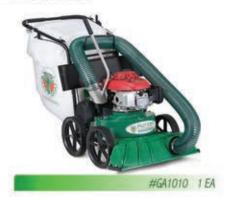

ergo handle provides additional comfort and control. Weather resistant. Round point steel blade.





**Heavy Duty Black Garden Hose** 

Heavy duty garden & commercial flexible

hose 5/8" x 100ft. Temperatures up to

160 degrees.

#GA1170 1 EA

### Square Point Shovel Wood Handle

D-Grip ergo handle provides additional comfort and control. Weather resistant. Square point steel blade.





Garden Spade Great for cutting through topsoil and weeds. D-Grip handle for maximum comfort and control for those hard jobs.





Spading Fork 4 welded 10" tines made of tempered steel. Premium hardwood handle with cushioned "D-Grip".





38

# Gardening

### Lawn Vacuum

The Billy Goat Estate model KD410 vacuums deliver performance and durability. Perfect for cleaning leaves, litter and other debris.



### **Backpack Leaf Blower**

The EBZ8500 backpack blower features the Strato-Charged, 2-stroke engine, with ultra-low emissions and high power.



### Gas Weed Wacker Professional gas powered trimmer. Great for trimming

and weed wacking.

#GA1060 1 EA

### **Pressure Washer**

BRIGGS & STRATTON Pressure Washers are powered by a dependable engine. Four quick-connect spray tips and a 30' hose are included.



Power Hedge Trimmer

The double sided 18" cutter bar provides the operator with the reach and efficiency to get the job done quickly and precisely.



Spool For Weed Wacker Replacement spool for weedwacker.



# SEASONAL PRODUCTS

### **Handheld Leaf Blower**

The HB281 is the ideal handheld blower for residential or professional use. Features a 28.0 cc, 1.1 horsepower engine with m