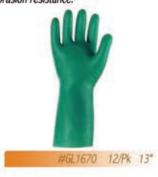

washrooms.







## Cloves

## **Latex Powder Free Glove**

Powder free latex glove. Resists acids, alkalies and ketones.



#### **Brown Jersey Gloves**

Protect your hands from even the toughest of jobs involving materials handling.



#### **Vinyl Powder Free Glove**

Sheer seamless vinyl disposable. Glove fits either hand. Powder free.



#### **PVC-Dotted String Knit Utility Glove**

Long-lasting utility gloves have black PVC dots on both sides, providing a firm grip and double the life of the glove. Suitable for a wide range of tasks including warehouse work and handling materials.



## **Flocklined Nitrile Glove**

Heavy-duty flocklined gloves offer extreme durability with excellent dexterity and tear strength for several applications. Superior chemical and abrasion resistance.



## Latex Flocklined Glove For excellent dexterity and durability.

Resists a wide range of acids, alcohols and salts.



## **Nitrile Powder Free Glove**

Lightweight, comfortable gloves with excellent fingertip sensitivity. Delivers excellent protection against grease and oil. Complies with FDA food handling requirements.

GLOVES

& SAFETY



#### **Latex Dipped Knitted Glove**

String knit glove with latex coating. Double dipped for greater durability.



#GL1640 12/PK

## **PVC Coated Glove**

Heavy duty P.V.C. coated glove. Best all around glove for handling acids, caustics and solvents. Offers a high degree of abrasion resistance.



#GL1690 14" 12/PK #GL1700 18" 12/PK



Features a fully lined leather palm and thumb, striped cotton back.

**Leather Palm Glove** 

#GL1650 Knit Wrist