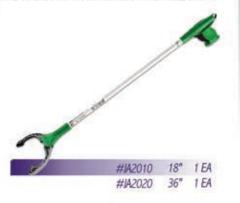

## DISTRATO • Accessories

## **Tapered Wooden Handle**

Universal tapered tip accommodates most broom and sweep heads. Also for use with floor squeegee.



## **Paper Picker Pin Pole**

Remove litter simply and effectively with the Picker Pole. Strong, sharp replaceable tip allows you to spear paper, aluminum cans and plastic cups.



## **Plastic Lobby Dust Pan**

High impact plastic hopper for a highly durable, long lasting clean-up tool. Strong aluminum ergonomic handle with hand grip and broom holder. Hopper locks or swings freely.



## **Nifty Nabber**

Ideal for picking up bottles and debris including cigarette butts and other small objects. Also can be used to retrieve items from high shelves. Powerful, gear-driven claws and over molded fingers provide excellent gripping power.



## **Metal Lobby Dust Pan**

Metal hopper and ergonomic long handle.

JANITORIAL

PRODUCTS



#### Plunger

Industrial strength plunger with wooden handle for use in drains or toilets. Creates full pressure to break through clogs.



## **Toilet Bowl Brush** Designed for easy toilet bowl cleaning. Plastic handle. Stain and odor-resistant.







**Feather Duster** Professional quality gray feathers. Attracts and holds dust.



#### **Extension Pole** Adjustable & extendable pole. One-step Quick-Connect mechanism simplifies attaching mops and dusters.





## Mogs • Mandles

## **Cotton Mop Head**

This cut-end mop is great for economical general cleaning and disinfecting.



## **Striped Looped Mop Head**

Candy striped synthetic blend yarn is the professionals choice for waxing floors.