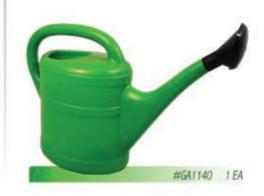

er**

BRIGGS & STRATTON Pressure Washers are powered by a dependable engine. Four quick-connect spray tips and a 30' hose are included.



Power Hedge Trimmer

The double sided 18" cutter bar provides the operator with the reach and efficiency to get the job done quickly and precisely.



Spool For Weed Wacker Replacement spool for weedwacker.



# SEASONAL PRODUCTS

### **Handheld Leaf Blower**

The HB281 is the ideal handheld blower for residential or professional use. Features a 28.0 cc, 1.1 horsepower engine with maximum air speed of 170 mph. A gutter kit is available as an optional accessory.



Power Lawn Mower Personal Pace® self-propel with traction assist handle.



Watering Can Ideal for gardens, greenhouses and indoor use. Lightweight durable plastic with a comfortable handle.





# ධ්ලපිඩ්බු ං විශ්යාස්

### **9V Battery Smoke Alarm**

Basic battery operated smoke alarm perfect for use in existing multi-family applications.



### **120V Hardwired Smoke Alarm**

Hardwired smoke alarm with smart technology - helps reduce the number of nuisance alarms.



### 9V Carbon Monoxide Alarm

9V Battery electrochemical carbon monoxide alarm with silence.



# ELECTRICAL & LIGHTING

### **120V Hardwired Carbon** Monoxide Alarm

Hardwired carbon monoxide alarm with battery back-up meets codes where CO alarms are required for new construction.



### **Battery Powered Smoke/CO Combo Alarm**

9V Alkaline battery powered smoke/CO combo alarm.



### 120V Hardwired Smoke/CO **Combo Alarm** Hardwire combination smoke/carbon

monoxide alarm with battery backup.



### **10-Year L