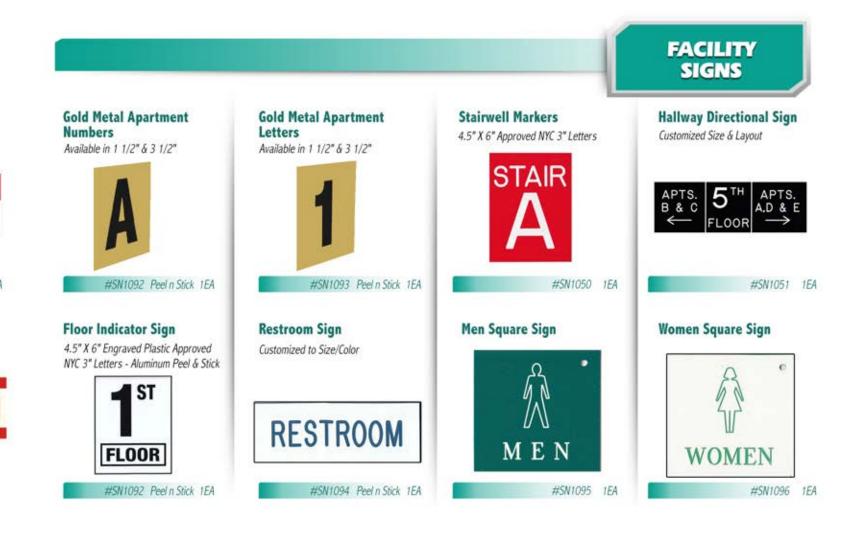

' 1 EA

1 EA

1 EA

Superscrape Logo Mats offer a superior printing surface for your company logo, promotional message, or building address. Traps tough dirt, grime and water from



# Industrial Ribbed Vinyl

All-purpose vinyl runner matting provides traction and insulation on floors. May be purchased by linear ft. or per roll.



#MAT3040 3'X 50' 1 EA

Fragrance lasts four to six weeks, depending on usage. Non-slip bottom provides a safer floor surface and protects floors from stains and uric acid damage.



### **Toilet Floor Mat** Uses Neutra Tech to combat odors and

refresh the area. Fragrance lasts four to six weeks.





MT3050 3' X 50' 1 EA





51

PLATINUM SUPPLIES



A

Tel: 718.331.3000 Fax: 718.331.4571 52



53

www.platinumsupplies.com orders@platinumsupplies.com

RATINUM





| Α                                       |          | Broom Stick                 | 5,6            | Carpet Powder Deodorizer                  | 22          |
|-----------------------------------------|----------|-----------------------------|----------------|-------------------------------------------|-------------|
| A<br>Absorbent, Oil                     | 32       | Broom Stick                 | 5,0            | Carpet Runners                            | 50          |
| Adhesive, Remover                       | 13       | Broom, Push                 | 5              | Carpet Shampoo                            | 30<br>17    |
| Adhesive, Tile                          | 47       | Broom, Street               | 5              | Carpet Stain Remover                      | 16,17