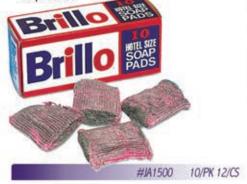

cleaning persistent arks from walls and baseboards.



#### **Straight Back Wire Brush**

Used for roughing-up wood, brushing loose stucco surfaces, and removing rust and corrosion from metals. 6X19 rows



#JA1760 1 EA



10

## JANITORIAL PRODUCTS

## ling o Radis

## **Yellow Treated Dust Rags**

Made with dust-catching fibers and mineral-oil treated for increased dust pickup and enhanced finish, these cloths are an ideal choice for heavy dusting of floors and large surfaces with high traffic.



## **Colored/White Cotton Polo Rags**

Mixed colored t-shirts and polo shirts. Good absorbency and softness. Also available in white.



## **Brillo Soap Pads**

11

Made of fine steel wool formed into a large hotel size soap pad. Dissolves stubborn grease and lifts off sticky food particles.



## White Bar Mops

100% cotton bar mops in small sizes for wiping counters and for spill clean up in food service.



## **Disposable Rags**

Strong, absorbent towels for daily cleaning or wiping up spills. Convenient pop-up dispenser. Disposable.



## **Steel Wool Reel**

Gently abrasive steel wool reel. Roll dispensing enables the creation of custom pad shapes and sizes.



#JA1510 SLBS. ROLL

Great for general spill clean up, dusting, washing, and

JANITORIAL

PRODUCTS

#JA1460 25LBS.

## **Microfiber Wiper**

White Terry Rags

drying.

Cleans without harmful chemicals. May be used wet or dry. Towels are non-abrasive, non-linting, machine washable, and color-coded.







## CLEANING CHEMICALS

## **Windex Gallon Refills**

Fast, easy cleaning with Ammonia-D. Won't streak or leave a