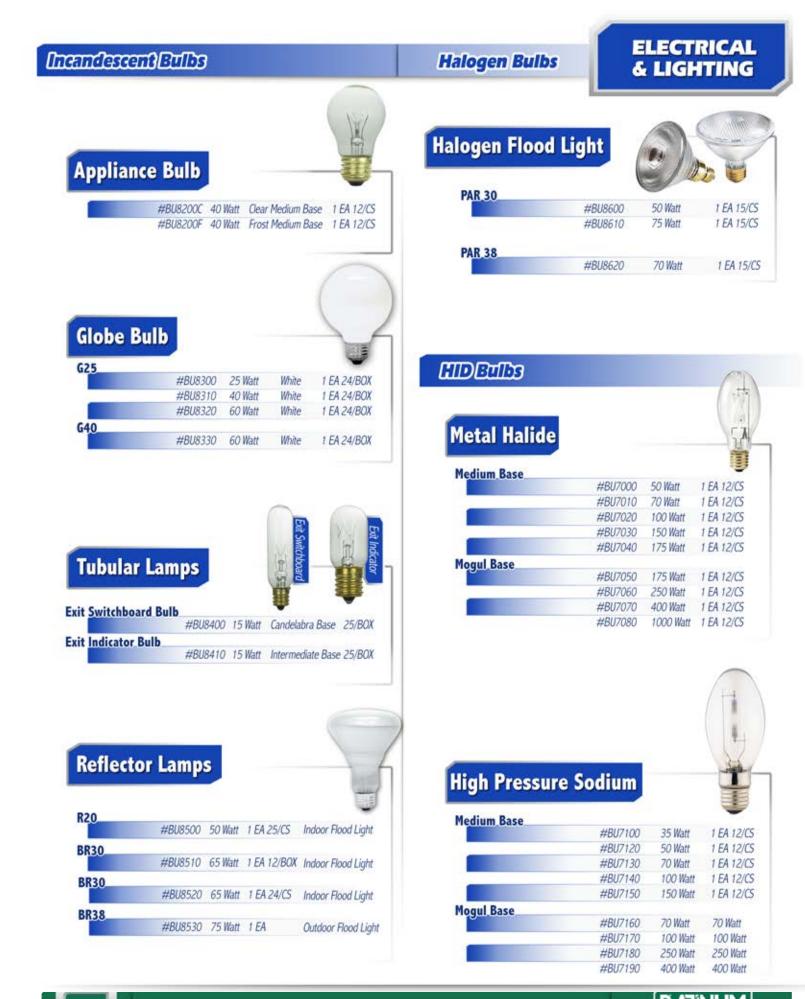

|                               |                            |
| lame Tip                          | #BU8100            | 25 Watt                       | 25/ROX                     |
| lame Tip                          | #BU8100<br>#BU8120 | 6                             | 25/BOX<br>25/BOX           |
| lame.Tip                          |                    | 40 Watt                       | 25/BOX<br>25/BOX<br>25/BOX |
|                                   | #BU8120            | 40 Watt                       | 25/BOX                     |
|                                   | #BU8120            | 40 Watt                       | 25/BOX                     |
| ilame Tip<br>orpedo Tip           | #BU8120<br>#BU8130 | 40 Watt<br>60 Watt<br>25 Watt | 25/BOX<br>25/BOX           |



PLAINUM

# Incandescent) Fixtures

SUPPLIES

# ELECTRICAL & LIGHTING



# LED BILLIS

# ELECTRICAL & LIGHTING

| R20             |                      |                                                                                                                                                                                                        |