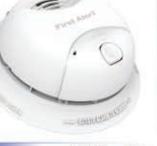

# **120V Hardwired Smoke Alarm**

Hardwired smoke alarm with smart technology - helps reduce the number of nuisance alarms.



### 9V Carbon Monoxide Alarm

9V Battery electrochemical carbon monoxide alarm with silence.



# ELECTRICAL & LIGHTING

### **120V Hardwired Carbon** Monoxide Alarm

Hardwired carbon monoxide alarm with battery back-up meets codes where CO alarms are required for new construction.



### **Battery Powered Smoke/CO Combo Alarm**

9V Alkaline battery powered smoke/CO combo alarm.



### 120V Hardwired Smoke/CO **Combo Alarm** Hardwire combination smoke/carbon

monoxide alarm with battery backup.



### **10-Year Lithium Power Cell Smoke Alarm**

Provides 10-years of protection. Sealed tamper proof design. Meets codes where 10 Year sealed smoke alarms are required.



### **10-Year Lithium Battery** Smoke/CO Combo Alarm

10-Year sealed battery operated lithium power tamperproof photoelectric smoke/CO combo alarm.





### **ABC Fire Extinguisher**

Mult-purpose commercial, industrial and transportation use. Fights wood, paper, oil, gasoline and electrical fires. Brackets included.



SUPPLIES

### #SA2060 1 EA

### **Energizer Batteries**



**Extension Cord** Extra heavy duty outdoor grounded extension cord.





### ELECTRICAL Fluorescent Bulbs & LIGHTING **Straight Tubes** T12 is 1.5" in diameter T8 is 1" in diameter • T5 is .625 in diameter "A" Bulb Tube T12 60 Watt Equiv 2 FT. Tube F20T12 #BU6200 15 Watt "A" Bulb Warm White 1 EA 24/CS #BU2000CW 20 Watt Cool White 30/CS #BU6300 15 Watt "A" Bulb Yellow Bug Light 1 EA 24/CS 4 Ft. Tube F40T12 #BU2010