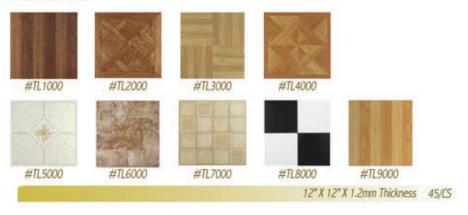

|

## Hardware • Ladders • Tiles

### **Window Guards**

Child safety window guards are NYC approved. All guards include necessary screws, window stops, and instructions.



### **Wood Toilet Seat**

Closed front wood concealed hinge toilet seat cover.



#HW2090 Round White 1 EA #HW2100 Elongated White 1 EA

### Steel Step Ladder with Utility Tray Oversized reinforced textured steps. 220 lb. load

capacity.



### Loop 'N Lock

Cable heavy duty lock can be used to secure multiple trash cans, bikes, etc. to any fixed object.



### **Multi-Position Folding Ladder**

Strong lightweight aluminum ladder conforms to any project need. Extends to 12 feet. Folds away for easy storage.



### Self Adhesive Vinyl Tiles

Easy installation - just peel 'n stick. Beautiful high gloss, no wax finish.



# & FAUCETS

### **Plastic Toilet Seat**

Closed front plastic toilet seat with cover.



### **Aluminum Ladder**

Lightweight aluminum ladder includes a molded pail shelf and slip-resistant rubber feet.





## Hardware • Miscellaneous

### **Utility Knife**

Retractable Utility knife is lockable and retractable for convenience and to enhance your safety.



### **Duct Tape**

Poly coated cloth tape features excellent adhesive strength. It is water and tear resistant.



### Bucket

Use this bucket to haul parts, paint, topsoil and other household or work-site items.



### **Stretch Wrap**

The elasticity of the stretch film keeps items secure and tightly packed. Used to wrap and protect.



#MC3030\_4/CS

### Metal Pump

Nickel plated pump for us in 15,30, & 55 gallon drums. Resists c