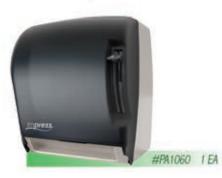

lly dispenses when hand is placed over the sensor. Low battery indicator light. Compact design still allowsfor 8" 800 ft. standard roll.



Center Pull Towel Soft, strong, absorbent. Towels dispense fully open, dry effectively with less waste. One-at-a-time dispensing.



#### **Junior Jumbo Roll Tissue**

Soft and absorbent jumbo toilet tissue delivers maximum quality, value and performance.



Hardwound Roll Towel

Economical non-perforated roll towels.



#PA1080 8" X 350' Kraft 12/CS #PA1090 8" X 350' White 12/CS #PA1100 8" X 800' Kraft 6/CS #PA1110 8" X 800' White 6/CS



## **Roll Towel Dispenser**

Dispenser fits into compact spaces. Universal for more 8" wide rolls, up to 8" diameter or 800' roll towels. Fast dispensing of paper with optional "lever stops" to reduce sheet length.



## **Center Pull Paper Towel Dispenser**

One-at-a-time, hygienic dispensing minimizes waste and eliminates the possibility of cross-contamination. Ideal for office buildings, retail shops, restaurants, and healthcare facilities.



## PAPER PRODUCTS

## Multi-Fold/C-Fold Dispenser

Impact resistant dispenser with translucent cover allows for easy detection of low paper supply. Can hold either multifold or c-fold towels without adjustments.



## Single Fold Towel Dispenser

Dispenser ensures one towel per pull and easy towel removal.

# #PA1150 1 EA

## **Standard Toilet Tissue Dispenser**

Great for tight spaces where large dispensers are not an option.



#PA1190 1 EA Double Roll

## White Multifold Towels

Economical, high-quality restroom necessity. Multi-fold design and soft, smoot