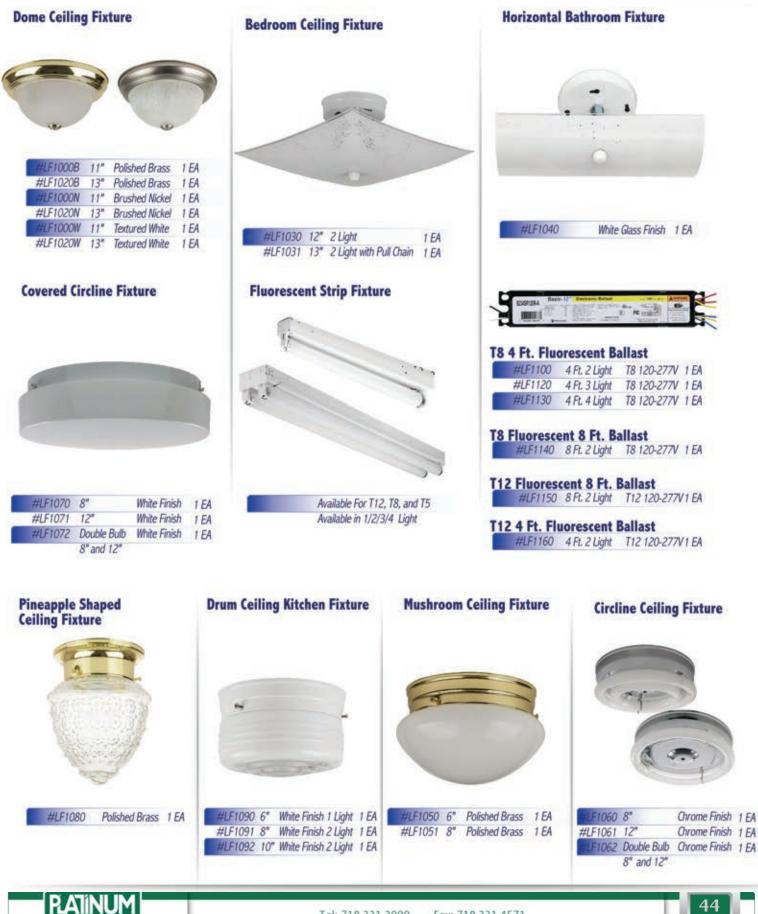

|
| lame Tip                          | #BU8100            | 25 Watt                       | 25/ROX                     |
| lame Tip                          | #BU8100<br>#BU8120 | 6                             | 25/BOX<br>25/BOX           |
| lame.Tip                          |                    | 40 Watt                       | 25/BOX<br>25/BOX<br>25/BOX |
|                                   | #BU8120            | 40 Watt                       | 25/BOX                     |
|                                   | #BU8120            | 40 Watt                       | 25/BOX                     |
| ilame Tip<br>orpedo Tip           | #BU8120<br>#BU8130 | 40 Watt<br>60 Watt<br>25 Watt | 25/BOX<br>25/BOX           |



PLAINUM

# Incandescent) Fixtures

SUPPLIES

# ELECTRICAL & LIGHTING



# LED BILLIS

# ELECTRICAL & LIGHTING

| R20             |                      |                                                                                                                                                                                                        |