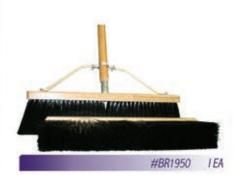

ner sweeping tasks.



Threaded Broom Stick Metal reinforced threaded broom stick.



## **Corn Lobby Toy Broom**

Durable straw-blend broom provides a clean sweep for messy floors.



#### **Corn Broom**

Effectively move fine and coarse dirt and debris from both rough and smooth surfaces. Rugged corn fill is stitched multiple times for durability.



Outdoor Broom Ideal for rough sweeping action.



Plastic Lobby Toy Broom Durable poly-blend broom provides a clean sweep for messy floors.

#BR1890

1 EA

## JANITORIAL PRODUCTS

#### Indoor Pushbroom

Ideal for light to medium sweeping. Black tampico provides superior pushing action.



Street Broom Long, coarse bristles effectively push litter and debris.



Push Broom Brace Metal brace reinforces floor sweep handle to prevent breakage.





## DISTRATO • Accessories

## **Tapered Wooden Handle**

Universal tapered tip accommodates most broom and sweep heads. Also for use with floor squeegee.



## **Paper Picker Pin Pole**

Remove litter simply and effectively with the Picker Pole. Strong, sharp replaceable tip allows you to spear paper, aluminum cans and plastic cups.



## **Plastic Lobby Dust Pan**

High impact plastic hopper for a highly durable, long lasting clean-up tool. Strong aluminum ergonomic handle with hand grip and broom holder. Hopper locks or swings freely.



## **Nifty Nabber**

Ideal for picking up bottles and debris including cigarette butts and other small objects. Also can be used to retrieve items from high shelves. Powerful, gear-driven claws and over molded fingers provide excellent gripping power