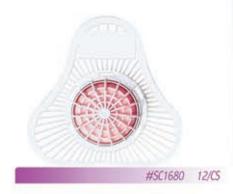

t. Leaves a fresh scent.



## **Big D Dumpster Deodorant**

Industrial-grade powder quickly and effectively deodorizes heavily contaminated areas such as dumpsters, trash compactors, garbage collection trucks and more.



## **Scott Air Freshener Refill**

The sensible way to keep your restroom smelling fresh. Continuous fragrance works around the clock. Lasts for 60 days on a single cartridge.



## **Metered Deodorant Dispenser**

Programmable start/stop time and spray interval with settings for light, medium and heavy. Automatic setting sprays every 15 minutes, 24 hours a day, for 30 days. Dispenser features LED service and battery reminders.



## **Urinal Screen with Block**

Deodorizes, cleans and prevents scale buildup. Healthful bacteria eliminate odors and maintain drain lines.



## **Deodorant Block**

Pleasantly scented deodorizer works well in larger areas. Net-hanging design is great for sewers, elevator shafts, dumpster areas, & garbage collection areas. Long-lasting block works for months on end. Water-soluble, non-paraffin.



#SC1631 Mint 5LB. 1 EA

## Metered Aerosol Deodorant

Scientifically counteract mal-odors leaving a pleasant aroma. 30-day refill. Available in assorted fragrances.



| 60 | 12/CS | Baby Powder    |
|----|-------|----------------|
| 61 | 12/CS | Passion Violet |
| 62 | 12/CS | Green Apple    |
| 63 | 12/CS | Clean & Fresh  |

## **Enzymatic Urinal Screen with Block**

Each Screen includes an enzyme block to continously clean and reduce odors.







## ODOR CONTROL

## **Glade Air Freshener**

Eliminates strong, persistent odors wit