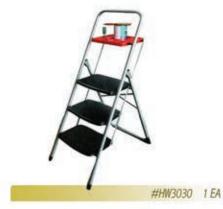

|               |                      |                    |                            |                          |                |

## Hardware • Ladders • Tiles

### **Window Guards**

Child safety window guards are NYC approved. All guards include necessary screws, window stops, and instructions.



### **Wood Toilet Seat**

Closed front wood concealed hinge toilet seat cover.



#HW2090 Round White 1 EA #HW2100 Elongated White 1 EA

### Steel Step Ladder with Utility Tray Oversized reinforced textured steps. 220 lb. load

capacity.



### Loop 'N Lock

Cable heavy duty lock can be used to secure multiple trash cans, bikes, etc. to any fixed object.



### **Multi-Position Folding Ladder**

Strong lightweight aluminum ladder conforms to any project need. Extends to 12 feet. Folds away for easy storage.



### Self Adhesive Vinyl Tiles

Easy installation - just peel 'n stick. Beautiful high gloss, no wax finish.



# & FAUCETS

### **Plastic Toilet Seat**

Closed front plastic toilet seat with cover.



### **Aluminum Ladder**

Lightweight aluminum ladder includes a molded pail shelf and slip-resistant rubber feet.





## Hardware • Miscellaneous

### **Utility Knife**

Retractable Utility knife is lockable and retractable for convenience and to enhance your safety.



### **Duct Tape**

Poly coated cloth tape features