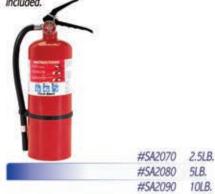

arm with battery back-up meets codes where CO alarms are required for new construction.



### **Battery Powered Smoke/CO Combo Alarm**

9V Alkaline battery powered smoke/CO combo alarm.



### 120V Hardwired Smoke/CO **Combo Alarm** Hardwire combination smoke/carbon

monoxide alarm with battery backup.



### **10-Year Lithium Power Cell Smoke Alarm**

Provides 10-years of protection. Sealed tamper proof design. Meets codes where 10 Year sealed smoke alarms are required.



### **10-Year Lithium Battery** Smoke/CO Combo Alarm

10-Year sealed battery operated lithium power tamperproof photoelectric smoke/CO combo alarm.





### **ABC Fire Extinguisher**

Mult-purpose commercial, industrial and transportation use. Fights wood, paper, oil, gasoline and electrical fires. Brackets included.



SUPPLIES

### #SA2060 1 EA

### **Energizer Batteries**



**Extension Cord** Extra heavy duty outdoor grounded extension cord.





### ELECTRICAL Fluorescent Bulbs & LIGHTING **Straight Tubes** T12 is 1.5" in diameter T8 is 1" in diameter • T5 is .625 in diameter "A" Bulb Tube T12 60 Watt Equiv 2 FT. Tube F20T12 #BU6200 15 Watt "A" Bulb Warm White 1 EA 24/CS #BU2000CW 20 Watt Cool White 30/CS #BU6300 15 Watt "A" Bulb Yellow Bug Light 1 EA 24/CS 4 Ft. Tube F40T12 #BU2010CW 34 Watt Cool White 30/CS 6 Ft. Tube F72T12 Available in High Output #BU2020CW 55 Watt Cool White 15/CS 8 Ft. Tube F96T12 Available in High Output #BU2030CW 60 Watt Cool White 15/CS **U-Tubes Tube T8** T12 #BU3000CW 6" Leg Spacing 40 Watt Cool White 12/CS #BU3000DL 6" Leg Spacing 40 Watt Daylight 12/CS 2 Ft. Tube F17T8