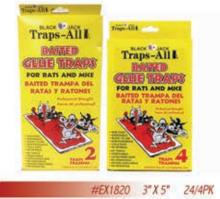

aches, ants, palmetto bugs, silverfish, spiders, crickets and waterbugs.



## Fly and Mosquito Spray

A fast kill ingredient makes this product exceptional when used against flying insects. Kills flies, mosquitoes, roaches, gnats, fleas, and more.



## PEST CONTROL

#### Black Jack Roach & Ant Killer

Kills fleas, ticks, roaches, ants & spiders. Long lasting control.



#EX1720 12.750Z 12/CS

## **Combat Roach Bait**

Slow-acting formula allows insects to carry it back to the nest, targeting the source and killing other roaches and eggs.



#### **Black Jack Boric Acid Gel**

Strong formula controls roaches, Long term control, Easily applies in cracks and crevices.





#EX1760 160Z. 12/CS



## PEST CONTROL

## Baited Rat & Mouse Glue Trap

Baited non poisonous super strong glue trap.



#EX1830 5"X 10" 24/2PK

## **Mouse Killer Bait Pack**

Ready to use pre-loaded bait station. Rat & mouse killer.



## Rat & Mouse Glue Tray

Super strong adhesive rat & mouse plastic tray glue trap.



## **Fly Paper**

Useful in garages, food areas and anywhere else experiencing flying pest problems. Long, sticky ribbon catches flying pests like gnats, flies and mosquitoes.



#### **Rat & Mouse Glue Board**

Super strong adhesive rat & mouse glue board.



#EX1780 3.5" X 5" 48/2PK

## Sprayer Tank

Chemical resistant sprayer tank.



SUPPLIE



#EX1840 4PK

## HAND CLEANERS

## **Pink Velvet Hand Soap**

A gentle, viscous, lotionized hand soap made from the finest pure coconut & vegetable oils with moisturizers. Velvet Hand Soap produces a rich creamy lather which leaves hands clean a