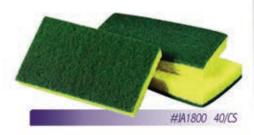

ned for rugged performance with long lasting high grade rubber blades. Straight squeegees feature an iron scraper blade for more thorough cleaning.



#JA1420 24" Straight 1EA



9

## Window/Cleaners • Pads • Brushes

## Visa-Versa

Stripwasher and squeeqee in one. Wash, flip and squeegee by hand or pole. Long comfortable handle provides better control.



## **Green & Yellow Scrub Sponge**

Features a scouring pad on one side and cellulose sponge on the other.

#### **Window Cleaning Kit**

Contains: 8' OptiLoc pole, 18" Original Strip Washer, Large Sponge, PRO Stainless Steel Squeegee handle, 12" & 18" "S" Channels with Unger soft rubber blade, Trim 10 Scraper with 10 blades.



## Wire Scrub Brush with Scraper

For removing rust and corrosion from metals. Rust proof tynes. 4X16 rows.





## **Green Scouring Pads**

General purpose pad with the greatest utility Ideal for scouring pots, pans, broilers and ovens; removing rust and corrosion; cleaning persistent arks from walls and baseboards.



#### **Straight Back Wire Brush**

Used for roughing-up wood, brushing loose stucco surfaces, and removing rust and corrosion from metals. 6X19 rows



#JA1760 1 EA



10

## JANITORIAL PRODUCTS

## ling o Radis

## **Yellow Treated Dust Rags**

Made with dust-catching fibers and mineral-oil treated for increased dust pickup and enhanced finish, these cloths are an ideal choice for heavy dusting of floors and large surfaces with high traffic.



## **Colored/White Cotton Polo Rags**

Mixed colored t-shirts and polo shirts. Good absorbency and softness. Also available in white.