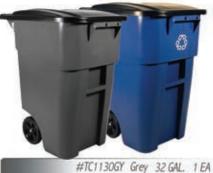

e. Rodent proof and won't absorb odors.

#TC1040GN 44 GAL 1 EA



Round Container Dolly Streamline waste collection with this free-wheeling stable dolly.



Slim Trash Container Efficient size and shape for tight places.



## **Swing Lid for Slim Containers**



#TC1090BK Black Swing Lid 1 EA #TC1090GY Grey Swing Lid 1 EA #TC1090GN Green Swing Lid 1 EA

## RECEPTACLES

## Bottle & Can Recycling Top for Slim Containers



#TC1100 Green Lid 1 EA

Paper Recycling Top for Slim Containers



#TC1110BL Blue Lid 1 EA #TC1110GN Green Lid 1 EA

Trolley for Slim Containers Linking these trolleys together effectively moves multiple units in one trip. The unit can also be used individually as a dolly.





## **Roll Out Containers** Easy mobility for general refuse collection and material handling.



#TC1140GY Grey 50 GAL. 1 EA #TC1150GY Grey 95 GAL. 1 EA #TC1130BL Blue 32 GAL. 1 EA #TC1140BL Blue 50 GAL. 1 EA #TC1150BL Blue 95 GAL. 1 EA

**Smoking Urn with Ashtray** Perfect in lobbies and hallways. Floor model with metal ashtray and side opening for refuse. Includes metal liner.



#TC2000 1 EA

Wall Mount Smoking Receptacle Sophisticated, eye-catching design will prompt use, meaning fewer cigarettes will end on your building's grounds.



Wastebasket

environments.

Sand for Urns Silica sand for use with all sand urns.



#TC2011 5/5LB White

Caddy Bag

Fits 32 or 44 gallon container. Big elasticized pockets hold cans, bottles, tools, & cleaning utensils.



Ash / Trash Landmark Outdoor Waste Receptacle

Break resistant construction. Trash can with ashtray for smoking areas Panels