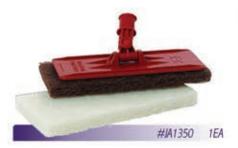

ck Metal clip handle can swivel or stay rigidly in place



Dust Mop Frame Clip on frame for dust mop head.



Tufted construction with full tie backing, 100% tightly twisted cotton. Pretreated with environmentally safe mop treatment.



Dust N' More Dust mop treatment with lemon-power cleaner quickly attracts dust and dirt,



## **Utility Pad Holder**

Use in corners and along baseboards. Holder swivels in all directions. The threaded socket attaches to threaded U.S. broom handle.

## **Brown Utility Pad**

#JA1320 5"X24" 1EA

#JA1330 5"X36" 1EA

Designed for tough jobs like removing finish and wax buildup from baseboards and floor edges. A great way to strip stairs.

#### **Deck Scrub With Handle**

Narrow hardwood block enables enhanced pressure transfer for more effective scrubbing.



#### **Iron Handle Scrub Brush**

Hand scrub with molded handle gives you a powerful grip to ease the work of scrubbing floors, countertops and walls. Unique shape delivers more effective cleaning in corners.



#### **Window Squeegee**

Cleans any smooth, flat surface. Fast-lock rubber grip handle, channel, and rubber blade.







## **Floor Squeegee**

Dual edge floor squeegees are designed for rugged performance with long lasting high grade rubber blades. Straight squeegees feature an iron scraper blade for more thorough cleaning.



#JA1420 24" Straight 1EA



9

## Window/Cleaners • Pads • Brushes

## Visa-Versa

Stripwasher and squeeqee in one. Wash, flip and squeegee by hand or pole. Long comfortable handle provides better control.



## **Green & Yellow Scrub Sponge**

Features