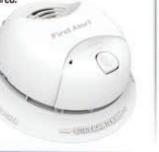

larm

9V Battery electrochemical carbon monoxide alarm with silence.



# ELECTRICAL & LIGHTING

### **120V Hardwired Carbon** Monoxide Alarm

Hardwired carbon monoxide alarm with battery back-up meets codes where CO alarms are required for new construction.



### **Battery Powered Smoke/CO Combo Alarm**

9V Alkaline battery powered smoke/CO combo alarm.



### 120V Hardwired Smoke/CO **Combo Alarm** Hardwire combination smoke/carbon

monoxide alarm with battery backup.



### **10-Year Lithium Power Cell Smoke Alarm**

Provides 10-years of protection. Sealed tamper proof design. Meets codes where 10 Year sealed smoke alarms are required.



### **10-Year Lithium Battery** Smoke/CO Combo Alarm

10-Year sealed battery operated lithium power tamperproof photoelectric smoke/CO combo alarm.





### **ABC Fire Extinguisher**

Mult-purpose commercial, industrial and transportation use. Fights wood, paper, oil, gasoline and electrical fires. Brackets included.



SUPPLIES

### #SA2060 1 EA

### **Energizer Batteries**



**Extension Cord** Extra heavy duty outdoor grounded extension cord.





### ELECTRICAL Fluorescent Bulbs & LIGHTING **Straight Tubes** T12 is 1.5" in diameter T8 is 1" in diameter • T5 is .625 in diameter "A" Bulb Tube T12 60 Watt Equiv 2 FT. Tube F20T12 #BU6200 15 Watt "A" Bulb Warm White 1 EA 24/CS #BU2000CW 20 Watt Cool White 30/CS #BU6300 15 Watt "A" Bulb Yellow Bug Light 1 EA 24/CS 4 Ft. Tube F40T12 #BU2010CW 34 Watt Cool White 30/CS 6 Ft. Tube F72T12 Available in High Output #BU2020CW 55 Watt Cool White 15/CS 8 Ft. Tube F96T12 Available in High Output #B