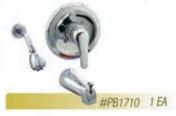

ltra-Low Lead Compliant Metal Threaded Shaft AB1953 Ultra-Low Lead Compliant Chrome Plated Uses Delta® Style Stem, Seats, and Handles Ceramic Cartridge Loop Lever Handle Chrome Plated B1670 1 EA #PB1660 1 EA #PB1690 1 EA Single Handle Bathroom **Two Handle Handicap** Single Handle Tub/Shower **Tub & Shower Faucet** Faucet with Brass Pop-Up

- Fits 4" Center
- Metal Handle, Metal Body
- Copper Inlets with 1/2" MPT Connectors
- Uses Delta® Style Ball, Seats, and Handles



# **Bathroom Faucet**

- Fits 4" Center
- Metal Threaded Shaft
- Uses Delta® Style Stem, Seats, and Handles
- · With Plastic Grid Drain Assembly and Stainless Steel Straine



# Faucet

- Pressure Balanced/Scald Guard Design
- \* With Tub Diverter Spout, Shower Head
- and Shower Arm
- With Lever Handle for ADA Compliance



- Fits 8" Center
- Brass Compression Stems, Replaceable Seats, Canopy Handles
- Uses Price/Pfister® Style Replacement Parts



#PB1730 Two Handle 1 EA #PB1740 Three Handle



SUPPLIES

# MATS

### Indoor/Outdoor Scraper-Wiper Mat Waterhog Classic Rubber-backed entrance mat is heavy duty and stain resistant.

| Available<br>Colors:<br>Charcoal<br>Brown |          |         |      |
|-------------------------------------------|----------|---------|------|
| #                                         | MAT1000  | 3'X 5'  | 1 EA |
| #                                         | 4MAT1010 | 4'X6'   | 1 EA |
| #                                         | MAT1020  | 3'X 10' | 1 EA |

### Indoor/Outdoor Floor Mat Waterhog Half Oval

Available Colors:

Black Smoke

Half oval entrance mat is heavy-duty