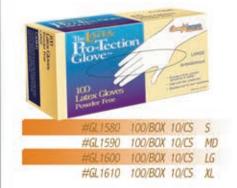

#### **PVC-Dotted String Knit Utility Glove**

Long-lasting utility gloves have black PVC dots on both sides, providing a firm grip and double the life of the glove. Suitable for a wide range of tasks including warehouse work and handling materials.



## **Flocklined Nitrile Glove**

Heavy-duty flocklined gloves offer extreme durability with excellent dexterity and tear strength for several applications. Superior chemical and abrasion resistance.



## Latex Flocklined Glove For excellent dexterity and durability.

Resists a wide range of acids, alcohols and salts.



## **Nitrile Powder Free Glove**

Lightweight, comfortable gloves with excellent fingertip sensitivity. Delivers excellent protection against grease and oil. Complies with FDA food handling requirements.

GLOVES

& SAFETY



#### **Latex Dipped Knitted Glove**

String knit glove with latex coating. Double dipped for greater durability.



#GL1640 12/PK

## **PVC Coated Glove**

Heavy duty P.V.C. coated glove. Best all around glove for handling acids, caustics and solvents. Offers a high degree of abrasion resistance.



#GL1690 14" 12/PK #GL1700 18" 12/PK



Features a fully lined leather palm and thumb, striped cotton back.

**Leather Palm Glove** 

#GL1650 Knit Wrist 12/PK #GL1660 Safety Cuff 12/PK

## Safety Products

## **Safety Goggles**

For protection against flying chips and particles. Ventilation provided by many perforations.



Hard Hat Head Protection high density polyethylene shell.



## **Sweeping Compound**

Professional-grade compound simplifies floor sweeping tasks. Premium formula ensures