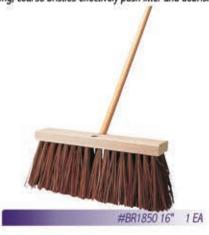

## Brooms

#### **Angle Broom with Stick**

Handy angled head simplifies tight corner sweeping tasks.



Threaded Broom Stick Metal reinforced threaded broom stick.



## **Corn Lobby Toy Broom**

Durable straw-blend broom provides a clean sweep for messy floors.



#### **Corn Broom**

Effectively move fine and coarse dirt and debris from both rough and smooth surfaces. Rugged corn fill is stitched multiple times for durability.



Outdoor Broom Ideal for rough sweeping action.



Plastic Lobby Toy Broom Durable poly-blend broom provides a clean sweep for messy floors.

#BR1890

1 EA

## JANITORIAL PRODUCTS

#### Indoor Pushbroom

Ideal for light to medium sweeping. Black tampico provides superior pushing action.



Street Broom Long, coarse bristles effectively push litter and debris.



Push Broom Brace Metal brace reinforces floor sweep handle to prevent breakage.





## DISTRATO • Accessories

## **Tapered Wooden Handle**

Universal tapered tip accommodates most broom and sweep heads. Also for use with floor squeegee.



## **Paper Picker Pin Pole**

Remove litter simply and effectively with the Picker Pole. Strong, sharp replaceable tip allows you to spear paper, aluminum cans and plastic cups.



## **Plastic Lobby Dust Pan**

High impact plastic hopper for a highly durable, long lasting clean-up tool. Strong aluminum ergonomic handle with hand grip and broom holder. Hopper locks or swings freely.



## **Nifty Nabber**

Ideal for picking up bottles and debris including cigarette butts and other small objects. Also can be used to retrieve items from high shelves. P