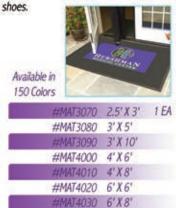

60" | 1 EA |
| #MAT2080 | 36" X 72" | 1 EA |
|          |           |      |

### Indoor Classic Impressions Logo Mat

3/8" thick long-wearing static dissipative nylon carpet for years of trouble-free performance. No art fees & no set-up charges.



#MAT3060 1 EA Customizable 3'-6' W up to 40' L by Linear Ft.



## Recycled rubber outdoor mat. Popular parquet pattern.



**Outdoor Floor Mat Mission** 

Available Colors:

| Black |          |         |
|-------|----------|---------|
|       | #MAT3010 | 2' X 3' |
|       | #MAT3020 | 3'X 5'  |

### **Outdoor Superscrape Logo Mat Urinal Floor Mat**

#MAT3030 4'X 6' 1 EA

1 EA

1 EA

Superscrape Logo Mats offer a superior printing surface for your company logo, promotional message, or building address. Traps tough dirt, grime and water from



# Industrial Ribbed Vinyl

All-purpose vinyl runner matting provides traction and insulation on floors. May be purchased by linear ft. or per roll.



#MAT3040 3'X 50' 1 EA

Fragrance lasts four to six weeks, depending on usage. Non-slip bottom provides a safer floor surface and protects floors from stains and uric acid damage.



### **Toilet Floor Mat** Uses Neutra Tech to combat odors and

refresh the area. Fragrance lasts four to six weeks.





MT3050 3' X 50' 1 EA





51

PLATINUM SUPPLIES



A

Tel: 718.331.3000 Fax: 718.331.4571 52



53

www.platinumsupplies.com orders@platinumsupplies.com

RATINUM





| Α                                       |          | Broom Stick                 | 5,6            | Carpet Powder Deodorizer                  | 22          |
|----------------