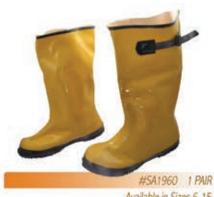

for protection against solid and liquid particles. Lightweight and easy-to-use. Each respirator is disposable and designed to be comfortable.



## **First Aid Kit**

Designed for workplaces, vehicles, home, travel, and recreation. Contents selected to treat most minor emergencies.





# GLOVES & SAFETY

## **Dust Mask**

Lightweight, disposable dust mask provides a convenient, inexpensive way to protect workers from nuisance and non-toxic dusts, powders, pollens and other common airborne irritants in the workshop, home, factory, farm and garden.



## **Floor Absorbent**

Natural, fast acting premium floor absorbent. It spreads further than denser, heavier, impure absorbents. There is never any waste. Absorbs most liquids & even odors.



**Rain Boots** Premium rubber over-shoes boots.



Available in Sizes 6-15



32

## **Round Trash Cans & Lids** Grey Can #TC1000GY 32 GAL. 1 EA #TC1010GY 44 GAL. 1 EA #TC1020GY 55 GAL. 1 EA Grey,Lid #TC1030GY 32 GAL. 1 EA #TC1040GY 44 GAL 1 EA #TC1050GY 55 GAL 1 EA Blue Can #TC1000BL 32 GAL 1 EA #TC1010BL 44 GAL 1 EA Blue,Lid #TC1030BL 32 GAL. 1 EA #TC1040BL 44 GAL 1 EA Green,Can #TC1000GN 32 GAL. 1 EA #TC1010GN 44 GAL 1 EA Green,Lid #TC1030GN 32 GAL. 1 EA

Galvanized Steel Trash Can with Lid Ideal for trash and yard waste. Rodent proof and won't absorb odors.

#TC1040GN 44 GAL 1 EA



Round Container Dolly Streamline waste collection with this free-wheeling stable dolly.



Slim Trash Container Efficient size and shape for tight places.



## **Swing Lid for Slim Containers**



#TC1090BK Black Swing Lid 1 EA #TC1090GY Grey Swing Lid 1