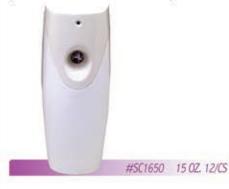

m your carpet. Powdered formula counteracts room and carpet odors while you vacuum. Also can be sprinkled into trash cans or wherever odors exist. Leaves a fresh scent.



## **Big D Dumpster Deodorant**

Industrial-grade powder quickly and effectively deodorizes heavily contaminated areas such as dumpsters, trash compactors, garbage collection trucks and more.



## **Scott Air Freshener Refill**

The sensible way to keep your restroom smelling fresh. Continuous fragrance works around the clock. Lasts for 60 days on a single cartridge.



## **Metered Deodorant Dispenser**

Programmable start/stop time and spray interval with settings for light, medium and heavy. Automatic setting sprays every 15 minutes, 24 hours a day, for 30 days. Dispenser features LED service and battery reminders.



## **Urinal Screen with Block**

Deodorizes, cleans and prevents scale buildup. Healthful bacteria eliminate odors and maintain drain lines.



## **Deodorant Block**

Pleasantly scented deodorizer works well in larger areas. Net-hanging design is great for sewers, elevator shafts, dumpster areas, & garbage collection areas. Long-lasting block works for months on end. Water-soluble, non-paraffin.



#SC1631 Mint 5LB. 1 EA

## Metered Aerosol Deodorant

Scientifically counteract mal-odors leaving a pleasant aroma. 30-day refill. Available in assorted fragrances.



| 60 | 12/CS | Baby Powder    |
|----|-------|----------------|
| 61 | 12/CS | Passion Violet |
| 62 | 12/CS | Green Apple    |
| 63 | 12/CS | Clean & Fresh  |

## **Enzymatic Urinal Screen with Block**

Each Screen includes an