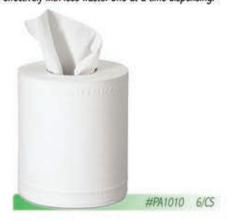

t killing germs than other antibacterial soaps.



1LTR 4/CS

Excellent Service!



1 GAL 4/CS

## PAPER PRODUCTS

## **Bathroom Tissue Dispenser**

Translucent cover makes it easy to detect low paper supply. Double latch lock helps prevent theft and waste.



## **Twin Bathroom Tissue Dispenser**

Sliding panel ensure the use of one roll at a time. Double-latch lock prevents theft and waste. Translucent cover enables easy detection of low paper supply.



## Automatic Roll Towel Dispenser

Sophisticated sensor - automatically dispenses when hand is placed over the sensor. Low battery indicator light. Compact design still allowsfor 8" 800 ft. standard roll.



Center Pull Towel Soft, strong, absorbent. Towels dispense fully open, dry effectively with less waste. One-at-a-time dispensing.



#### **Junior Jumbo Roll Tissue**

Soft and absorbent jumbo toilet tissue delivers maximum quality, value and performance.



Hardwound Roll Towel

Economical non-perforated roll towels.



#PA1080 8" X 350' Kraft 12/CS #PA1090 8" X 350' White 12/CS #PA1100 8" X 800' Kraft 6/CS #PA1110 8" X 800' White 6/CS



## **Roll Towel Dispenser**

Dispenser fits into compact spaces. Universal for more 8" wide rolls, up to 8" diameter or 800' roll towels. Fast dispensing of paper with optional "lever stops" to reduce sheet length.



## **Center Pull Paper Towel Dispenser**

One-at-a-time, hygienic dispensing minimizes waste and eliminates the possibility of cross-contamination. Ideal for office buildings, retail shops, restaurants, and healthcare facilities.



## PAPER PRODUCTS

## Multi-Fold/C-F