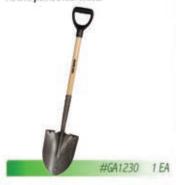

water distribution.

Oscillating sprinkler features aluminum tube for even

### **Pruning Shear**



### **Hedge Shears**

Ideal shears for use on hard-to-reach hedges. Non-stick coating on blades for smooth cutting. Professional-use stainless steel blades.



Green Garden Hose 5/8" X 50' medium-duty water hose.

Roll-Away Hose Reel Cart Roll-away hose reel cart holds 100ft of 5/8" garden hose. Easy to use, keeps your hose neat and tidy.

#GA1190 1 EA



**Pistol Grip Hose Nozzle** 

for water use up to 160 degrees

for industrial spraying applications.

Features an insulated grip that allows

Fahrenheit. The durable nozzle is ideal

#GA1150 1 EA

### Round Point Shovel Wood Handle

D-Grip ergo handle provides additional comfort and control. Weather resistant. Round point steel blade.





**Heavy Duty Black Garden Hose** 

Heavy duty garden & commercial flexible

hose 5/8" x 100ft. Temperatures up to

160 degrees.

#GA1170 1 EA

### Square Point Shovel Wood Handle

D-Grip ergo handle provides additional comfort and control. Weather resistant. Square point steel blade.





Garden Spade Great for cutting through topsoil and weeds. D-Grip handle for maximum comfort and control for those hard jobs.





Spading Fork 4 welded 10" tines made of tempered steel. Premium hardwood handle with cushioned "D-Grip".





38

# Gardening

### Lawn Vacuum

The Billy Goat Estate model KD410 vacuums deliver performance and durability. Perfect for cleaning leaves, litter and other debris.



### **Backpack Leaf Blower**

The EBZ8500 backpack blower features the Strato-Charged, 2-stroke e