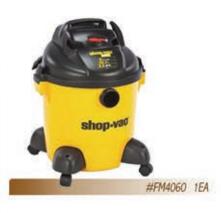

rior burnish results.



## **Canister Vacuum**

Canister vacuum is compact, lightweight, powerful and features telescopic metal wands to reach those difficult cleaning locations.



#FM4000 1 EA

## Dual Motor Upright Vacuum Cleaner SC9180

Commercial cleaner. Profile/Quiet Operation. Two powerful motors. On-Board metal telescopic wand.



#FM4040 1 EA





## FloorMadhInes

## **Vacuum Replacements Parts**

Cloth vacuum bags, vacuum paper bag refills and machine belts.



## Walk Behind Carpet Extractor SC6090

9 gallon walk-behind upright commercial carpet cleaner. combines a 17-inch motorized Chevron scrub brush, powerful suction and 100 PSI of water pressure to get even the dirtiest carpets clean.



## Wet Dry Vacuum

Provides an unbeatable combination of features, and performance.



## NSS Pony 20 SCA Automatic Carpet Extractor

A large 20-gallon capacity and 22-inch power brush make the self-propelled Pony 20 SCA carpet extractor perfect for wide-open, carpeted areas.



## FLOOR CARE & MACHINERY

## **Carpet Extractor SC6080**

Powerful enough to clean any size room in no time. Features a 9 gallon tank, 12" wand and 15' hose combined wtih 150 psi of water pressure.



Air Mover Performance and durability to dry carpets and floors fast.



FOR AN ITEM NOT LISTED OR SHOWN PLEASE CALL US.





## ODOR CONTROL

## **Air Freshener Dispenser**

A completely self-powered freshener with no batteries to replace. Provides continuous action for up to 60 days.



## Shakedown Powdered Odor Eliminator

Eliminate foul odors from your carpet. Powdered formula counteracts room an