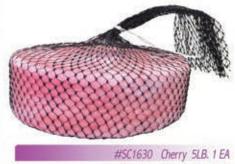

he sensible way to keep your restroom smelling fresh. Continuous fragrance works around the clock. Lasts for 60 days on a single cartridge.



## **Metered Deodorant Dispenser**

Programmable start/stop time and spray interval with settings for light, medium and heavy. Automatic setting sprays every 15 minutes, 24 hours a day, for 30 days. Dispenser features LED service and battery reminders.



## **Urinal Screen with Block**

Deodorizes, cleans and prevents scale buildup. Healthful bacteria eliminate odors and maintain drain lines.



## **Deodorant Block**

Pleasantly scented deodorizer works well in larger areas. Net-hanging design is great for sewers, elevator shafts, dumpster areas, & garbage collection areas. Long-lasting block works for months on end. Water-soluble, non-paraffin.



#SC1631 Mint 5LB. 1 EA

## Metered Aerosol Deodorant

Scientifically counteract mal-odors leaving a pleasant aroma. 30-day refill. Available in assorted fragrances.



| 60 | 12/CS | Baby Powder    |
|----|-------|----------------|
| 61 | 12/CS | Passion Violet |
| 62 | 12/CS | Green Apple    |
| 63 | 12/CS | Clean & Fresh  |

## **Enzymatic Urinal Screen with Block**

Each Screen includes an enzyme block to continously clean and reduce odors.







## ODOR CONTROL

## **Glade Air Freshener**

Eliminates strong, persistent odors with a clean fragrance.



## **Bowl Clip**

Clip locks into place on toilet bowl to combat odors and create freshness.

## **Deodorant Screen**

Deodorizing urinal screens are conveniently sized to fit most urinals. Pleasantly scented screens help combat undesi