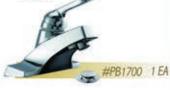

1680 1 EA #PB1630 8" Cast Spout 1 EA Two Handle Bathroom Deck Faucet **Two Handle Bathroom Faucet with** Single Handle Bathroom Deck Faucet with Pop-Up **Brass Pop-Up** with Pop-Up Genuine Gerber Product · Fits 4" Center Genuine Gerber Product POM Waterways, Metal Cover, Acrylic Handles Fits 4" Center Fits 4" Center AB1953 Ultra-Low Lead Compliant Metal Threaded Shaft AB1953 Ultra-Low Lead Compliant Chrome Plated Uses Delta® Style Stem, Seats, and Handles Ceramic Cartridge Loop Lever Handle Chrome Plated B1670 1 EA #PB1660 1 EA #PB1690 1 EA Single Handle Bathroom **Two Handle Handicap** Single Handle Tub/Shower **Tub & Shower Faucet** Faucet with Brass Pop-Up

- Fits 4" Center
- Metal Handle, Metal Body
- Copper Inlets with 1/2" MPT Connectors
- Uses Delta® Style Ball, Seats, and Handles



# **Bathroom Faucet**

- Fits 4" Center
- Metal Threaded Shaft
- Uses Delta® Style Stem, Seats, and Handles
- · With Plastic Grid Drain Assembly and Stainless Steel Straine



# Faucet

- Pressure Balanced/Scald Guard Design
- \* With Tub Diverter Spout, Shower Head
- and Shower Arm
- With Lever Handle for ADA Compliance



- Fits 8" Center
- Brass Compression Stems, Replaceable Seats, Canopy Handles
- Uses Price/Pfister® Style Replacement Parts



#PB1730 Two Handle 1 EA #PB1740 Three Handle



SUPPLIES

# MATS

### Indoor/Outdoor Scraper-Wiper Mat Waterhog Classic Rubber-backed entrance mat is heavy duty and stain resistant.

| Available<br>Colors:<br>Charcoal<br>Brown |          |         |      |
|-------------------------------------------|----------|---------|------|
| #