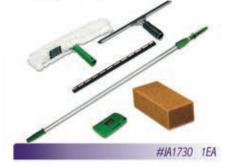

ubber grip handle, channel, and rubber blade.







## **Floor Squeegee**

Dual edge floor squeegees are designed for rugged performance with long lasting high grade rubber blades. Straight squeegees feature an iron scraper blade for more thorough cleaning.



#JA1420 24" Straight 1EA



9

## Window/Cleaners • Pads • Brushes

## Visa-Versa

Stripwasher and squeeqee in one. Wash, flip and squeegee by hand or pole. Long comfortable handle provides better control.



## **Green & Yellow Scrub Sponge**

Features a scouring pad on one side and cellulose sponge on the other.

#### **Window Cleaning Kit**

Contains: 8' OptiLoc pole, 18" Original Strip Washer, Large Sponge, PRO Stainless Steel Squeegee handle, 12" & 18" "S" Channels with Unger soft rubber blade, Trim 10 Scraper with 10 blades.



## Wire Scrub Brush with Scraper

For removing rust and corrosion from metals. Rust proof tynes. 4X16 rows.





## **Green Scouring Pads**

General purpose pad with the greatest utility Ideal for scouring pots, pans, broilers and ovens; removing rust and corrosion; cleaning persistent arks from walls and baseboards.



#### **Straight Back Wire Brush**

Used for roughing-up wood, brushing loose stucco surfaces, and removing rust and corrosion from metals. 6X19 rows



#JA1760 1 EA



10

## JANITORIAL PRODUCTS

## ling o Radis

## **Yellow Treated Dust Rags**

Made with dust-catching fibers and mineral-oil treated for increased dust pickup and enhanced finish, these cloths are an ideal choice for heavy dusting of floors and large surfaces with high traffic.



## **Colored/White Cotton