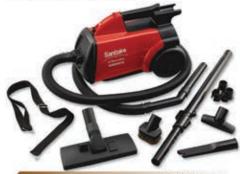

chment. High-density plastic clutch plate stands up to heavy use.



#FM3065 Available in 13"-21" 1 EA

#### **Backpack Vacuum**

This lightweight portable backpack vacuum has an ergonomic harness. Whisper quiet operation. Uses paper dust bags.



## Upright Vacuum Cleaner SC899

Vacuum has a 16-inch cleaning width that allows the user to clean more in one pass.



Upright Bagless Vacuum Cleaner SC5845 Sanitaire Bagless HEPA Vac offers washable, sealed HEPA filtration.



## FLOOR CARE & MACHINERY

## **Burnisher Floor Machine**

Superbly balanced, smooth running ultra high-speed floor machines that provide superior burnish results.



## **Canister Vacuum**

Canister vacuum is compact, lightweight, powerful and features telescopic metal wands to reach those difficult cleaning locations.



#FM4000 1 EA

## Dual Motor Upright Vacuum Cleaner SC9180

Commercial cleaner. Profile/Quiet Operation. Two powerful motors. On-Board metal telescopic wand.



#FM4040 1 EA





## FloorMadhInes

## **Vacuum Replacements Parts**

Cloth vacuum bags, vacuum paper bag refills and machine belts.



## Walk Behind Carpet Extractor SC6090

9 gallon walk-behind upright commercial carpet cleaner. combines a 17-inch motorized Chevron scrub brush, powerful suction and 100 PSI of water pressure to get even the dirtiest carpets clean.



## Wet Dry Vacuum

Provides an unbeatable combination of features, and performance.



## NSS Pony 20 SCA Automatic Carpet Extractor

A large 20-gallon capacity and 22-inch power brush make the self-propelled Pony 20 SCA carpet extractor perfect for wide-open, carpe