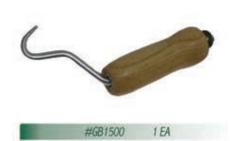

|         |                |         | #GB1450   | 40 X 48 24 MIC | 150/CS  |

## **Wire Ties**

Wire Ties are made of dead-soft annealed wire. Pliable, yet tough; easy to twist, but hard to break.



## **Wire Tie Hook**

With two or three twists your tie is complete. Comfortable hardwood handle makes this tool easy to use.



Poly Twine Knots easily, holds tightly, won't become brittle.



2 PLY 10LB/BOX





## Brooms

#### **Angle Broom with Stick**

Handy angled head simplifies tight corner sweeping tasks.



Threaded Broom Stick Metal reinforced threaded broom stick.



## **Corn Lobby Toy Broom**

Durable straw-blend broom provides a clean sweep for messy floors.



#### **Corn Broom**

Effectively move fine and coarse dirt and debris from both rough and smooth surfaces. Rugged corn fill is stitched multiple times for durability.



Outdoor Broom Ideal for rough sweeping action.



Plastic Lobby Toy Broom Durable poly-blend broom provides a clean sweep for messy floors.

#BR1890

1 EA

## JANITORIAL PRODUCTS

#### Indoor Pushbroom

Ideal for light to medium sweeping. Black tampico provides superior pushi