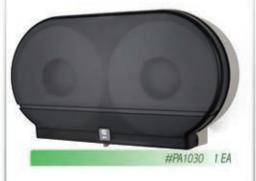

backplate for easy viewing of liquid levels.



#HC1660 1 EA

#### **Antibacterial Hand Soap**

Liquid hand soap eliminates 99.9% of germs. Contains light moisturizers to help keep hands soft.



#HC1620 7.50Z 12/CS

## **Dial Complete Foaming Hand Wash Refill**

Superior germ-killing action—antibacterial soap is 25 times more effective at killing germs than other antibacterial soaps.



1LTR 4/CS

Excellent Service!



1 GAL 4/CS

## PAPER PRODUCTS

## **Bathroom Tissue Dispenser**

Translucent cover makes it easy to detect low paper supply. Double latch lock helps prevent theft and waste.



## **Twin Bathroom Tissue Dispenser**

Sliding panel ensure the use of one roll at a time. Double-latch lock prevents theft and waste. Translucent cover enables easy detection of low paper supply.



## Automatic Roll Towel Dispenser

Sophisticated sensor - automatically dispenses when hand is placed over the sensor. Low battery indicator light. Compact design still allowsfor 8" 800 ft. standard roll.



Center Pull Towel Soft, strong, absorbent. Towels dispense fully open, dry effectively with less waste. One-at-a-time dispensing.



#### **Junior Jumbo Roll Tissue**

Soft and absorbent jumbo toilet tissue delivers maximum quality, value and performance.



Hardwound Roll Towel

Economical non-perforated roll towels.



#PA1080 8" X 350' Kraft 12/CS #PA1090 8" X 350' White 12/CS #PA1100 8" X 800' Kraft 6/CS #PA1110 8" X 800' White 6/CS



## **Roll Towel Dispenser**

Dispenser fits into compact spaces. Universal for more 8" wide rolls, up to 8" diameter or 800' roll towels. Fast dis