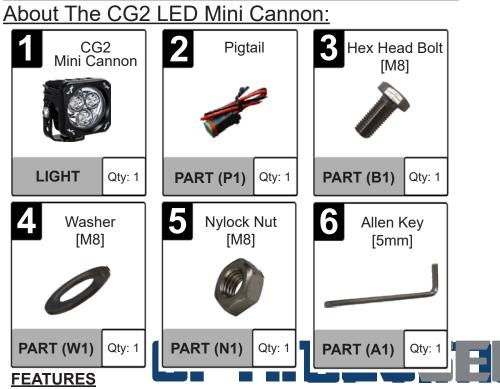

#### **MOUNTING INSTALLATION INSTRUCTION**

- 1. Determine where the light/lights will be placed.
- 2. Place mounting bracket with light to desired location. Using a marker or pick tool, mark the center point of the bolt hole on the mounting surface.
- 3. Set the light aside. Drill out a large enough hole to fit the [M8] bolt Part (B1).
- 4. Line up the mounting bracket with the hole you just drilled, slide the [M8] Bolt (B1) through both.
- 5. On the other side of mounting surface slide the [M8] Washer Part (W1) and [M8] Nylock Nut Part (N1) onto the [M8] Bolt (B1). Tighten Nut & Bolt to desired tightness.