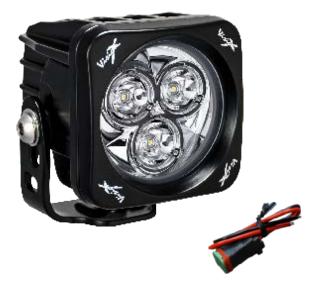

## **CG2 LED MINI CANNON**

# **VISION X**

- 1. Lightweight hybrid housing.
- 2. 7W High Output Cree LEDs.
- 3. Integrated electronic thermal management (ETM).

#### 3.7" CG2 LED MINI CANNON SPECIFICATION

- 1. Warranty
- : Extended
- 2. Amp Draw : 1.75A @ 12V DC
- 3. Input Voltage : 9-32V DC
- 4. Beam Patterns : 10°, Snap-On Filters Available
- 5. LED Lifespan : 50,000 Hours