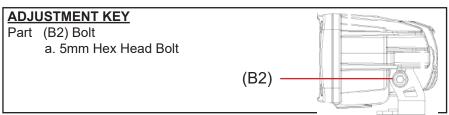

### LIGHT ANGLE ADJUSTMENTS

- 1. Use the 5mm Allen Key PART (A1) to loosen the Allen head bolts Part (B2) on the side of the light.
- 2. Adjust the light to your desired angle and tighten Bolt (B2).

### LIGHT ANGLE ADJUSTMENT DIAGRAM: