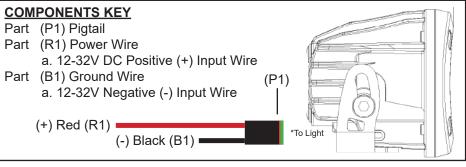

#### WIRING DIAGRAM

## WIRING INSTALLATION INSTRUCTION

- 1. Supplied with the CG2 Mini-Cannon is a 3" Pigtail, Part (P1).
- 2. Connect the positive red wire Part (R1), and negative black wire Part (B1), into an existing power source.