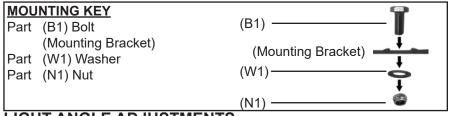

#### **MOUNTING INSTALLATION INSTRUCTION**

- 1. Determine where the light/lights will be placed.
- 2. Place mounting bracket with light to desired location. Using a marker or pick tool, mark the center point of the bolt hole on the mounting surface.
- 3. Set the light aside. Drill out a large enough hole to fit the [M8] bolt Part (B1).
- 4. Line up the mounting bracket with the hole you just drilled, slide the [M8] Bolt (B1) through both.
- 5. On the other side of mounting surface slide the [M8] Washer Part (W1) and [M8] Nylock Nut Part (N1) onto the [M8] Bolt (B1). Tighten Nut & Bolt to desired tightness.

## MOUNTING DIAGRAM