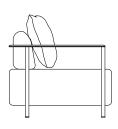

## **Round Back Steel**

Armchair A023

**Dimensions (mm)** 775 W 800 D 750 H

Materials Upholstered seat

Mild steel frame with high gloss lacquer finish and solid walnut detail

Feather and down back cushion with memory foam support cushion

Cleaning and care As most products are available in a range of finishing options, please request specific care instructions from the showroom, depending on your choice of finish.

775 W

800 D

**Studio** 42 Seventh Avenue Parktown North, Johannesburg T +27 011 327 2028