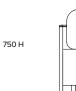

## **Round Back Steel**

Armchair A023

**Dimensions (mm)** 775 W 800 D 750 H

Materials Upholstered seat

Mild steel frame with high gloss lacquer finish and solid walnut detail

Feather and down back cushion with memory foam support cushion

Cleaning and care As most products are available in a range of finishing options, please request specific care instructions from the showroom, depending on your choice of finish.

775 W

800 D

**Studio** 42 Seventh Avenue Parktown North, Johannesburg T +27 011 327 2028