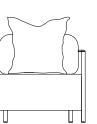

## **Round Back Steel**

Armchair A023

**Dimensions (mm)** 775 W 800 D 750 H

Materials Upholstered seat

Mild steel frame with high gloss lacquer finish and solid walnut detail

Feather and down back cushion with memory foam support cushion

Cleaning and care As most products are available in a range of finishing options, please request specific care instructions from the showroom, depending on your choice of finish.

775 W

800 D

**Studio** 42 Seventh Avenue Parktown North, Johannesburg T +27 011 327 2028