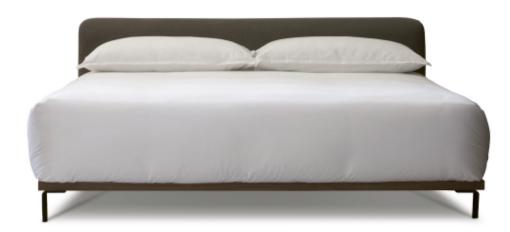

### Nova \_

**Bed** BB006

## Available widths Double

Double extra-length Queen Queen extra-length King King extra-length

**Materials** Upholstered headboard

Matte black powder coated mild steel components

Solid oak / American walnut base with oil finish