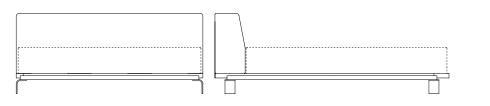

### Nova \_

**Bed** BB006

## Available widths Double

Double extra-length Queen Queen extra-length King King extra-length

**Materials** Upholstered headboard

Matte black powder coated mild steel components

Solid oak / American walnut base with oil finish