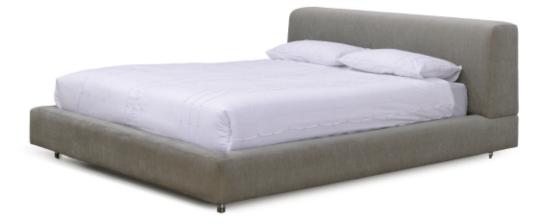

## Nicky

**Bed** BB003

Queen Queen extra-length King extra-length

Materials Upholstered timber base and headboard

Available widths Single Single extra-length Three quarter Three quarter extra-length Double Double extra-length Oupper

Recessed aluminium feet