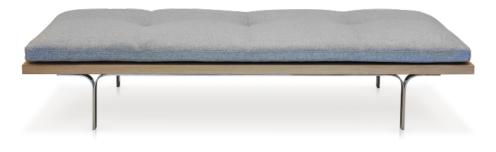

## Miss \_

Daybed S003

**Dimensions (mm)** 1900 W 800 D 385 H

## Materials

Upholstered loose feather and down cushion with memory foam core

Solid oak / walnut base with oil finish

Polished stainless steel legs